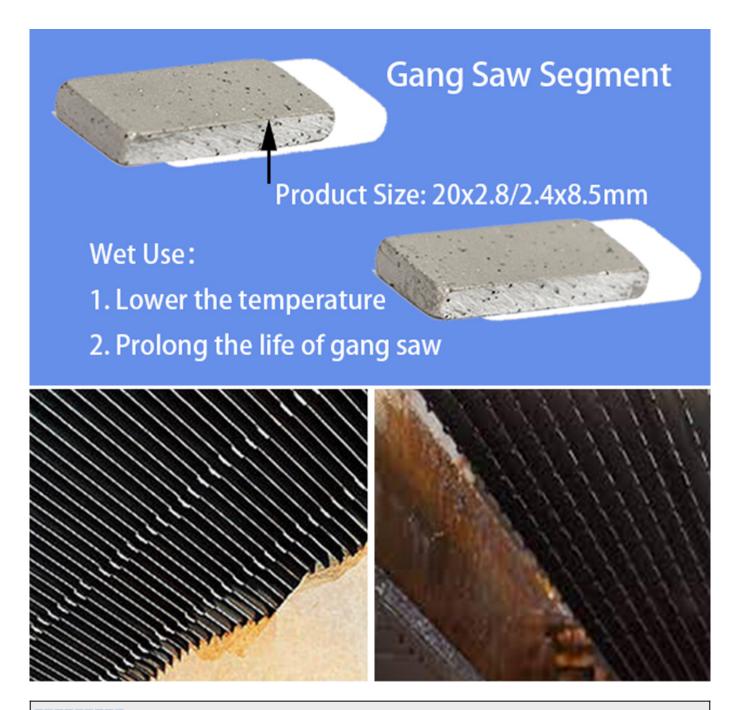

#### 

The Following Are Normal Specification factory price stone diamond segment:

| Segment Dimension | 000000                                        |       |
|-------------------|-----------------------------------------------|-------|
| 20x2.8/2.4x8.5mm  | Smooth Cutting,<br>Flat Surface And Even Size | Mable |

The above specifications is only for reference, other specifications may be available as per customer's demand.

| ПП | ПП | ППГ | 100: |
|----|----|-----|------|

**Factory Wholesale Price Diamond Gang Saw Segment For Stone Manufacturer** 