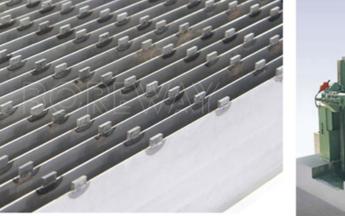

חחח       |                        |
|--------------|-----------|-------|-----------|-----------------|------------------------|
| L            | W         |       |           |                 |                        |
| 20           | 2.8/2.4mm | 8.5mm |           | Sandstone Block | Frame Gang Saw Machine |

The above specifications is only for reference, other specifications may be available as per customer's demand.

#### Gang Saw Segment diamond Tip For Sandstone Manufacturer



## 

**Wet Used Gang Saw Segment** for marble sandstone, wet for frame gang saw machine. You can get the effect of fast cutting and reduce the error rate of cutting.

Boreway gang saw segment is welding by welding machine to be gang saw blade to cutting marble limestone and other soft stone.





# Machine





# 

#### 1. How can we be your agent in our country?

Please inform us your detailed company, we will discuss and propose helpful suggestion for you, and to find the best solution for you.

#### 2. Do you offer free samples?

Normally we do not offer free samples, but we guaranty our product's quality.

#### 3. What are our advantages?

Our teams is professional and the members have good study of the diamond tools. We offer quick response. Each messege or email will be replied within 24 hours. In the past few decades, Boreway diamond tools has made many orders of the OEM/ODM successfully. Some

of the OEM/ODM services are free of charge!



# 

# Fujian Nanan Manan Machinery Co.,Ltd.

🔀 No.605 Huahui Center, Shuitou Town 362342 Quanzhou, Fujian, China

**TEL:** (+86)595-86990206 / SFax