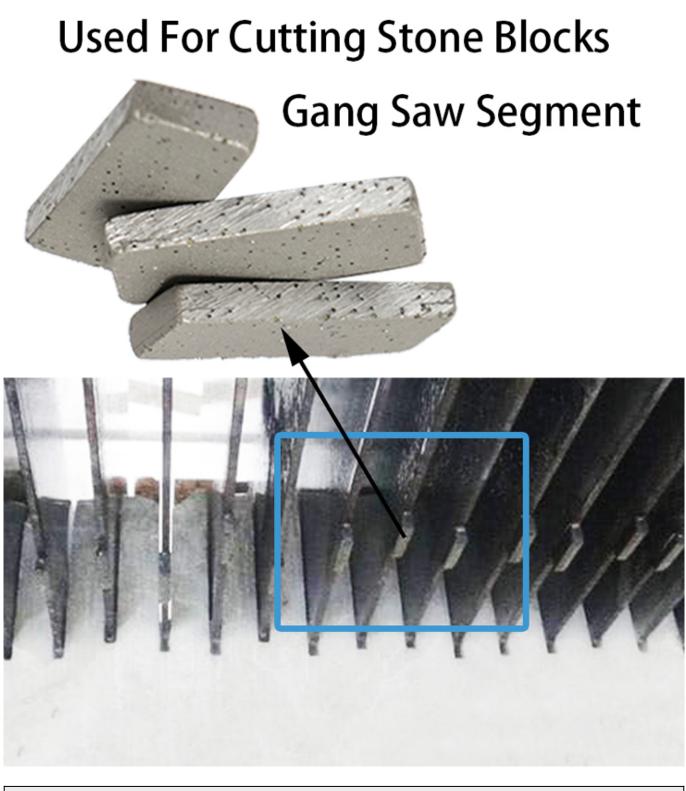

### 

**Diamond gang saw tip** used for cutting marble, limestone and other stone materials.good sharpness and long lifespan.

Gang saw segment is welded on the substrate of gang saw with uniform size, which is helpful to improve the cutting speed.

The gang saw segment is used on the gang saw blade.

We also provide cutter heads for cutting granite, marble, ashalt, tile, concrete, fire proof materials, including M shape, K shape, tape shape, flat shape, T shape, U shape, etc.

Gang saw segment is welded on the substrate of gang saw with uniform size, which is helpful to improve the cutting speed.