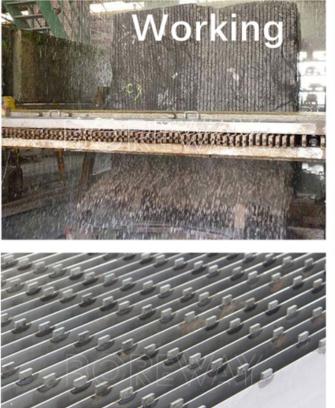

You can get the effect of fast cutting and reduce the error rate of cutting.

Boreway gang saw segment is welding by welding machine to be gang saw blade to cutting marble limestone and other soft stone.

## 

**Wet Used Gang Saw Segment** for marble sandstone, wet for frame gang saw machine. You can get the effect of fast cutting and reduce the error rate of cutting.

Boreway gang saw segment is welding by welding machine to be gang saw blade to cutting marble limestone and other soft stone.