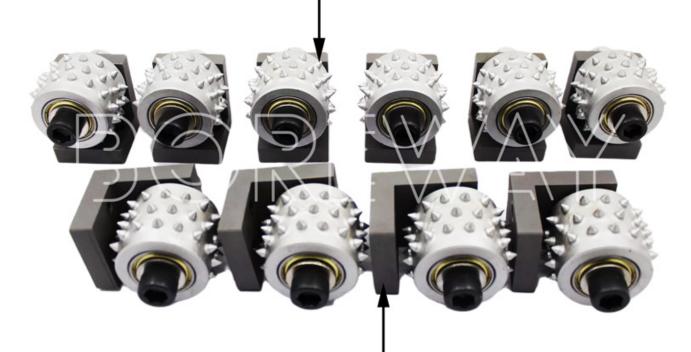

#### 000000 00000:

The L shaped **bush hammer roller for grinding floor** is designed to be easily and quickly installed on the klindex grinding plate. Rotary bush hammer roller for klindexIt.It is specially designed for the klindex bush hammer plate to polish a variety of materials such as concrete, stone, asphalt pavement and ground, so as to achieve the effect of safety and anti slip surface.

We redesigned the basic **bush hammer roller for concrete finish**, and designed a bush hammer with L support. If you want to create a rough surface effect, you can use L shape bush hammer roller for concrete finish, segment diameter has 3.6/4.5/4.6/4.7/6/8mm

# High Quality Carbide Alloy 45 Teeth Per Roller

## L Shape Design For Klindex Use For Klindex Bush Hammer Plate