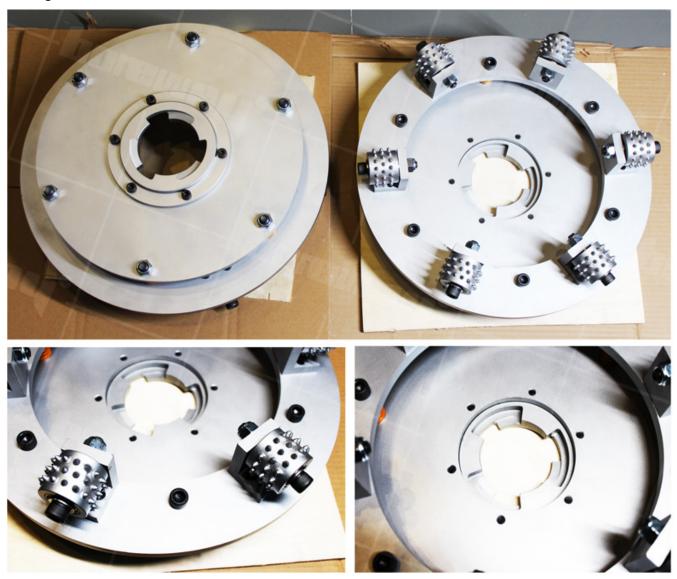

#### 000000 00000:

The L shaped **bush hammer roller for grinding floor** is designed to be easily and quickly installed on the klindex grinding plate. Rotary bush hammer roller for klindexIt.It is specially designed for the klindex bush hammer plate to polish a variety of materials such as concrete, stone, asphalt pavement and ground, so as to achieve the effect of safety and anti slip surface.

## L Shape Design For Klindex Use For Klindex Bush Hammer Plate

Bush hammer roller for grinding floor. Using bush hammer, in combination with diamond tools, it is possible to prepare in the best way the surface in order to apply correctly the new coating.

Base Style(U Shape, Frankfurt, Fickert, Lavina, Husqvarna, HTC , Klindex, Werkmaster, Diamatic, Etc.)