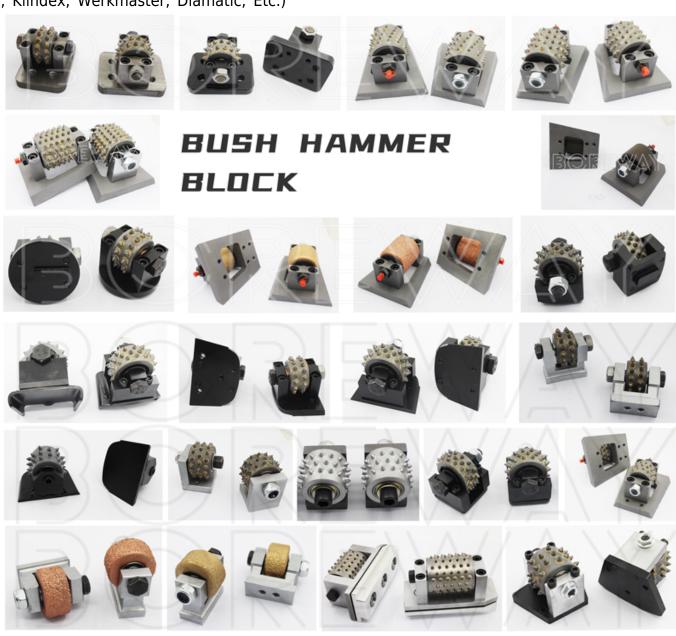

#### 1. Do you provide many kinds of Bush hammer tool?

We provide 30s, 45s, 60s and other various bush hammer wheels, as well as multi-brand floor lychee surface grinding blocks and grinding discs.