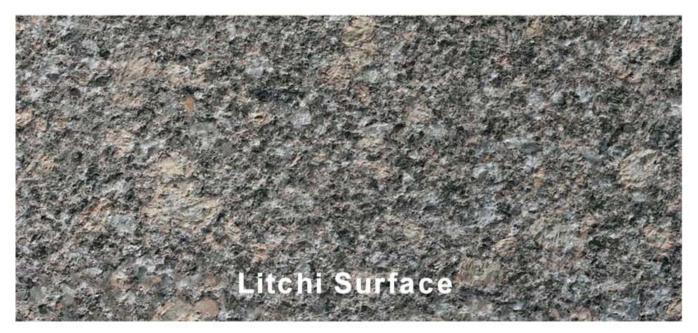

#### **Kindly Noted, When Place Order Please Inform The Following:**

- 1.Stone Effect[Sandblasted Surface/Litchi Surface[]
- 2.Use Object (Marble, Granite Or Other Stone, Concrete And Other Stone)
- 3. Segment No. (30s, 45s, 60s, 72, 99s, Star, Steel Dense Tooth, Vacuum Brazing)
- 4.Diameter of the Bush hammer plate(125mm, 150mm, 200mm, 250mm, 300mm, 350mm, etc.)
- 5.Base Style(U Shape, Frankfurt, Fickert, Lavina, Husqvarna, HTC