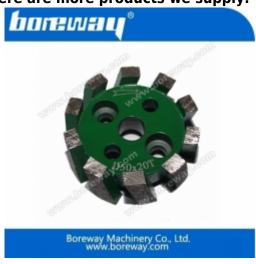

## Introduction:

Standard stubbing wheels are used for surface milling and material removal for various granite and m arble stone

on router machines. Their merits are high efficiency of production, accuracy in shape and size.

## **Features:**

- 1. The unique design with good sharpness allows easy dust removal, low noise and safety.
- 2. With feature of high efficiency, accuracy in shape and size.
- 3.Good performance and long lifespan.

## **Specifications:**

The followings are the normal specifications of our super duty standard stubbing wheel.

| Diameter/mm | Segment<br>height/mm | Inner<br>hole/mm | Connection  | Grit No. | Machine                                  |
|-------------|----------------------|------------------|-------------|----------|------------------------------------------|
| 50          | 20                   | 10               | Φ10-2+2Hole | 60#      | CNC machine<br>and<br>radial arm machine |
|             | 30                   |                  |             |          |                                          |
|             | 40                   |                  |             |          |                                          |
| 86          | 20                   |                  | Φ50-3+3Hole |          |                                          |
|             | 30                   |                  |             |          |                                          |
|             | 40                   |                  |             |          |                                          |
| 100         | 20                   |                  | Φ50-3+3Hole |          |                                          |
|             | 30                   |                  |             |          |                                          |
|             | 40                   |                  |             |          |                                          |