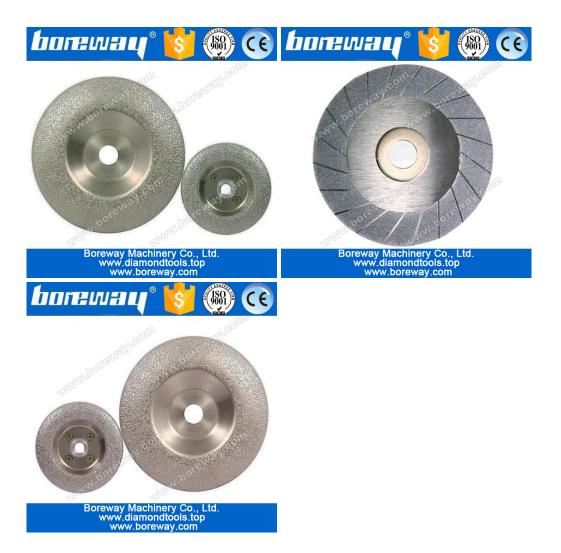

## Special segment diamond cup grinding wheels:

Special segment diamond cup grinding wheels are designed for surface restoration or maintenance of granite,marble,concrete and other stone.

These special segment diamond cup grinding wheels are suitable for large grinding machines and other hand-held machines.

The following are the normal specifications of special segment diamond cup grinding wheels:

| Diamètre   | Segment<br>Hauteur | Lien            | Grincer      |
|------------|--------------------|-----------------|--------------|
| 4"/100mm   | , -                | M14 M16         | 35#          |
| 4.5"/115mm |                    | M18 M20         | 50#          |
| 5"/125mm   | 5mm/6mm            | 5/8"-11<br>20mm | 120#<br>200# |
| 6"/150mm   | 5mm/6mm            | 22.23mm         | 400#         |
| 7"/180mm   | 5mm/6mm            | Snail Lock      |              |
| 8"/200mm   | 5mm/6mm            |                 |              |
| 9"/230mm   | 5mm/6mm            |                 |              |