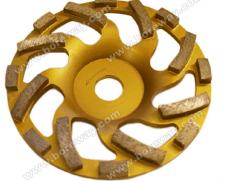

## Special segment diamond cup grinding wheels:

Special segment diamond cup grinding wheels are designed for surface restoration or maintenance of granite,marble,concrete and other stone.

These special segment diamond cup grinding wheels are suitable for large grinding machines and other hand-held machines.

The following are the normal specifications of special segment diamond cup grinding wheels:

| Diamètre   | Segment<br>Hauteur | Lien            | Grincer      |
|------------|--------------------|-----------------|--------------|
| 4"/100mm   | , -                | M14 M16         | 35#          |
| 4.5"/115mm |                    | M18 M20         | 50#          |
| 5"/125mm   | 5mm/6mm            | 5/8"-11<br>20mm | 120#<br>200# |
| 6"/150mm   | 5mm/6mm            | 22.23mm         | 400#         |
| 7"/180mm   | 5mm/6mm            | Snail Lock      |              |
| 8"/200mm   | 5mm/6mm            |                 |              |
| 9"/230mm   | 5mm/6mm            |                 |              |