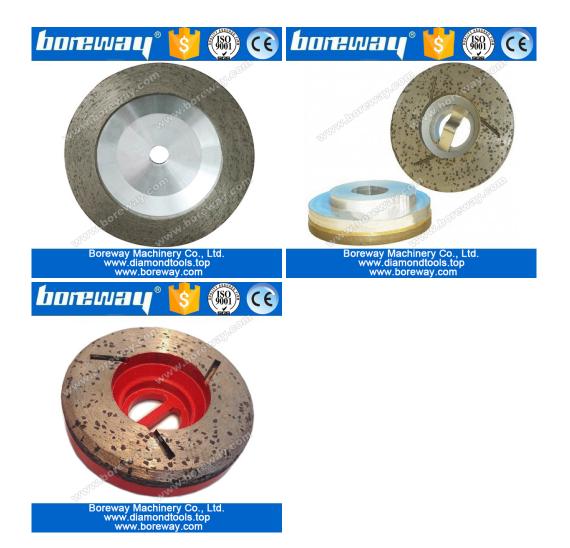

## **Electroplate/vacuum Brazed Diamond Cup Grinding Wheels:**

Electroplate/vacuum brazed diamond cup grinding wheels are designed for surface restoration or maintenance of granite,marble,concrete and other stone.

These electroplate/vacuum brazed diamond cup grinding wheels are suitable for large grinding machines and other hand-held machines.

The following are the normal specifications of electroplate/vacuum brazed diamond cup grinding wheels:

| Diamètre | Segment<br>Hauteur | Lien | Grincer |
|----------|--------------------|------|---------|
| 4"/100mm | 2mm                | 20mm | 30#     |
| 5"/125mm | 2mm                | 20mm | 60 "    |
| 6"/150mm | 2mm                | 20mm | 60#     |
| 7"/180mm | 2mm                | 20mm | 120#    |
| 8"/200mm | 2mm                | 20mm | 120 //  |