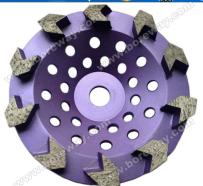

## **Single/double Row Diamond Cup Grinding Wheels:**

Single/double row diamond cup grinding wheels are designed for surface restoration or maintenance of granite,marble,concrete and other stone.

These single/double row diamond cup grinding wheels are suitable for large grinding machines and other hand-held machines.

The following are the normal specifications of single/double row diamond cup grinding wheels:

| Diamètre   | Segment<br>Hauteur | Lien                       | Grincer              |
|------------|--------------------|----------------------------|----------------------|
| 3"/75mm    | 5mm/6mm            | M14 M16                    | 35#                  |
| 4"/100mm   | 5mm/6mm            | M18 M20                    | 50#                  |
| 4.5"/115mm | 5mm/6mm            | 5/8"-11<br>20mm<br>22.23mm | 120#<br>200#<br>400# |
| 5"/125mm   | 5mm/6mm            |                            |                      |
| 6"/150mm   | 5mm/6mm            | Snail Lock                 |                      |
| 7"/180mm   | 5mm/6mm            |                            |                      |
| 8"/200mm   | 5mm/6mm            |                            |                      |
| 9"/230mm   | 5mm/6mm            |                            |                      |