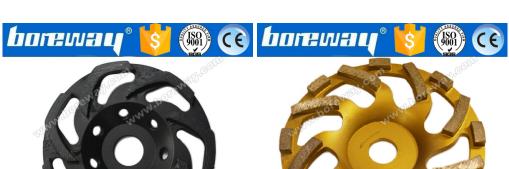

#### **Detailed Images:**

#### **Turbo Segment Diamond Cup Grinding Wheels:**

Turbo segment diamond cup grinding wheels are designed for surface restoration or maintenance of granite, marble, concrete and other stone.

These diamond cup grinding wheels are suitable for large grinding machines and other hand-held machines.

## Special segment diamond cup grinding wheels:

Special segment diamond cup grinding wheels are designed for surface restoration or maintenance of granite,marble,concrete and other stone.

These special segment diamond cup grinding wheels are suitable for large grinding machines and other hand-held machines.