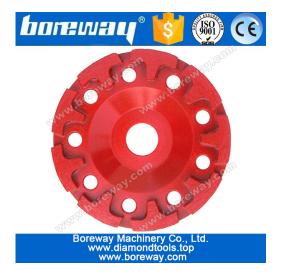

## **Single/double Row Diamond Cup Grinding Wheels:**

Single/double row diamond cup grinding wheels are designed for surface restoration or maintenance of granite,marble,concrete and other stone.

These single/double row diamond cup grinding wheels are suitable for large grinding machines and other hand-held machines.