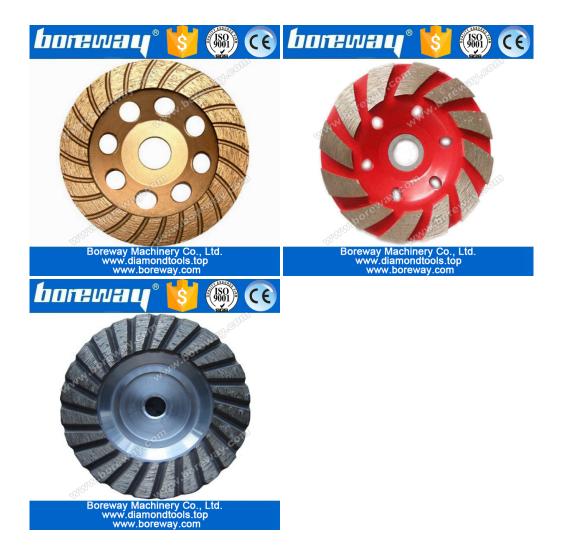

#### **Turbo Segment Diamond Cup Grinding Wheels:**

Turbo segment diamond cup grinding wheels are designed for surface restoration or maintenance of granite, marble, concrete and other stone.

These diamond cup grinding wheels are suitable for large grinding machines and other hand-held machines.

The following are the normal specifications of turbo segment diamond cup grinding wheels:

| Diamètre | Segment<br>Hauteur  | Lien            | Grincer                   |
|----------|---------------------|-----------------|---------------------------|
| 5"/125mm |                     | M14 M16         | 6#                        |
| 6"/150mm | [/ <u>T</u> OIIIIII | 20mm<br>22.23mm | 16#<br>30#<br>60#<br>120# |
| 7"/180mm | 7-10mm              |                 |                           |
| 8"/200mm | 7-10mm              |                 |                           |
| 9"/230mm | 7-10mm              |                 |                           |