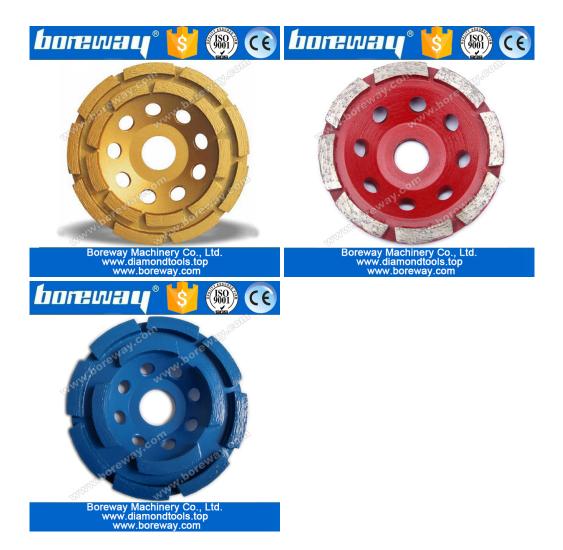

## **Single/double Row Diamond Cup Grinding Wheels:**

Single/double row diamond cup grinding wheels are designed for surface restoration or maintenance of granite,marble,concrete and other stone.

These single/double row diamond cup grinding wheels are suitable for large grinding machines and other hand-held machines.

The following are the normal specifications of single/double row diamond cup grinding wheels:

| Diamètre   | Segment<br>Hauteur | Lien                       | Grincer              |
|------------|--------------------|----------------------------|----------------------|
| 3"/75mm    | 5mm/6mm            | M14 M16                    | 35#                  |
| 4"/100mm   | 5mm/6mm            | M18 M20                    | 50#                  |
| 4.5"/115mm | 5mm/6mm            | 5/8"-11<br>20mm<br>22.23mm | 120#<br>200#<br>400# |
| 5"/125mm   | 5mm/6mm            |                            |                      |
| 6"/150mm   | 5mm/6mm            | Snail Lock                 |                      |
| 7"/180mm   | 5mm/6mm            |                            |                      |
| 8"/200mm   | 5mm/6mm            |                            |                      |
| 9"/230mm   | 5mm/6mm            |                            |                      |