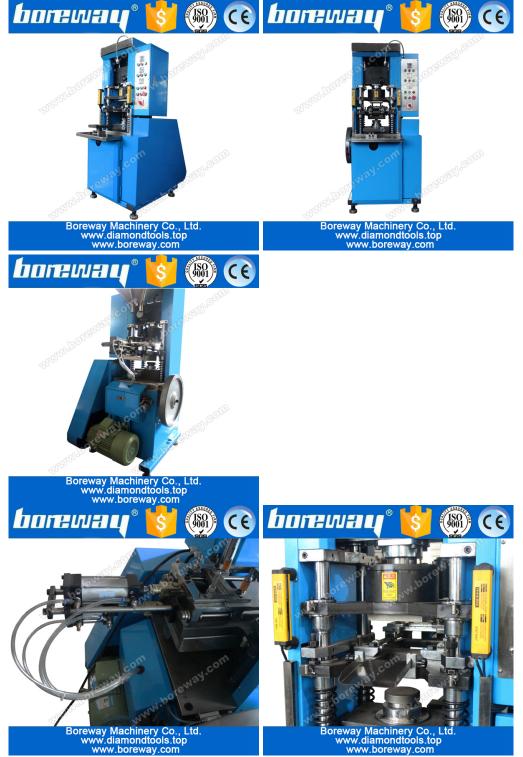

### Introduction:

This equipment is divided into two different models according to the different pressure (KH – 35T and KH 60T). On the basis of the commonly used mechanical cold press machines, We made too much improvement and adjustment. It can be used for pressing of large, medium and small saw blade segment, fan-shape segment, diameter of 14, 12, 10, 8, 6 mm drill bit segment and some special shape segment, etc,this machine can also press other powders such as ceramic powder, metal powder and so on. Now , in china , most of factories use this series of machines in the field of diamond tools.

#### Features:

1. The structure of four guide pillars, feeding the metal powder into the mould with high precision, installing cold press mould is conveniently and simply;

2. The screen is working together with the brake, greatly increasing safety factor for operator;

3. Strengthen wear parts optimization, maintenance rate is much lower than the past similar equipment, increasing service life of the machine;

4. Small and delicate LED work light;

5. Feeding the metal powder in the way of pneumatic, feeding more twice extraly in a short distance and more accurate;

6. This equipment has a pressure relief device, turning a hand wheel can relieve pressure easily when the machine is stuck;

7. It also can be used for press ceramic powder and metal powder etc.

#### Specification of fully automatic mechanical cold press machine:

Parameter Maximum working pressure 35000 Kg 60000KG 50\*70MM Maximum size of mould cavity 40\*70 MM L (220-250) \* W 130 \* H (20-30) MM L(220-250)\*W(130-150)\*H(20-40) MM Size of the mould The largest volume of hopper box 30 Kg 30 KG 0.5-20 MM Maximum height of metal powder 0.5-30 MM Weight accuracy of metal piece ±2% ±2% Quantity of metal piece per time 1 - 4 PCS 1-4 PCS Motor Power 2.2 KW 4 KW The rated voltage 380 V 380 V The rated current 6 A 10 A Work efficiency 25 Times/Min 21 Times/Min 80 MM Distance of upward 64 MM Device dimension L810 \* W1000 \* H1600 L850 \* W1150 \* H1800 Net weight 760 Kg 1000 KG