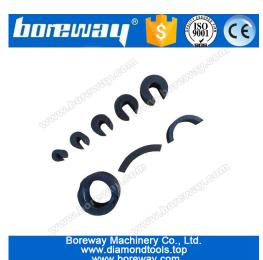

### Introduction:

This equipment is divided into two different models according to the different pressure (KH – 35T and KH 60T). On the basis of the commonly used mechanical cold press machines, We made too much improvement and adjustment. It can be used for pressing of large, medium and small saw blade segment, fan-shape segment, diameter of 14, 12, 10, 8, 6 mm drill bit segment and some special shape segment, etc,this machine can also press other powders such as ceramic powder, metal powder and so on. Now , in china , most of factories use this series of machines in the field of diamond tools.

The following shows only part of the product, other products can be customized according to your needs

If you do not find the product you want, please contact us for more product images.

Other specifications can be customized according to requirements.