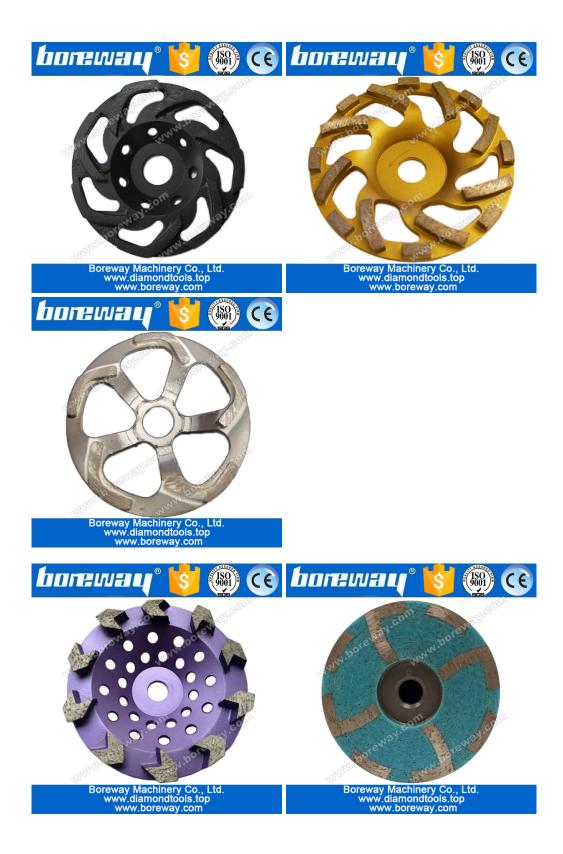

#### **Detailed Images:**

## **Turbo Segment Diamond Cup Grinding Wheels:**

Turbo segment diamond cup grinding wheels are designed for surface restoration or maintenance of granite,marble,concrete and other stone.

These diamond cup grinding wheels are suitable for large grinding machines and other hand-held machines.

## **Single/double Row Diamond Cup Grinding Wheels:**

Single/double row diamond cup grinding wheels are designed for surface restoration or maintenance of granite,marble,concrete and other stone.

These single/double row diamond cup grinding wheels are suitable for large grinding machines and other hand-held machines.

## **Continuous Rim Diamond Cup Grinding Wheels:**

Continuous rim diamond cup grinding wheels are designed for surface restoration or maintenance of granite,marble,concrete and other stone.

These Continuous rim diamond cup grinding wheels are suitable for large grinding machines and other hand-held machines.

## **Electroplate/vacuum Brazed Diamond Cup Grinding Wheels:**

Electroplate/vacuum brazed diamond cup grinding wheels are designed for surface restoration or maintenance of granite,marble,concrete and other stone.

## Special segment diamond cup grinding wheels:

Special segment diamond cup grinding wheels are designed for surface restoration or maintenance of granite,marble,concrete and other stone.

These special segment diamond cup grinding wheels are suitable for large grinding machines and other hand-held machines.