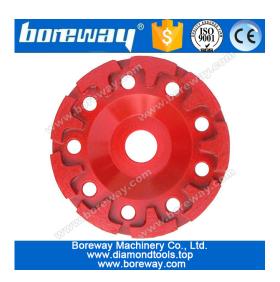

## **Turbo Segment Diamond Cup Grinding Wheels:**

Turbo segment diamond cup grinding wheels are designed for surface restoration or maintenance of granite,marble,concrete and other stone.

These diamond cup grinding wheels are suitable for large grinding machines and other hand-held machines.

The following are the normal specifications of turbo segment diamond cup grinding wheels:

| Durchmesser | Segment<br>Höhe | Verbindung                               | Streugut                  |
|-------------|-----------------|------------------------------------------|---------------------------|
| 5"/125mm    | 7-10mm          | M14 M16                                  | 6#                        |
| 6"/150mm    | 7-10mm          | 5/8"-11<br>20mm<br>22.23mm<br>Snail Lock | 16#<br>30#<br>60#<br>120# |
| 7"/180mm    | 7-10mm          |                                          |                           |
| 8"/200mm    | 7-10mm          |                                          |                           |
| 9"/230mm    | 7-10mm          |                                          | -                         |