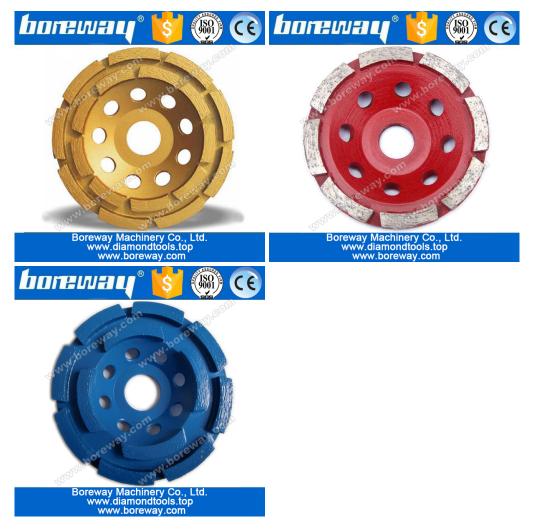

## **Single/double Row Diamond Cup Grinding Wheels:**

Single/double row diamond cup grinding wheels are designed for surface restoration or maintenance of granite,marble,concrete and other stone.

These single/double row diamond cup grinding wheels are suitable for large grinding machines and other hand-held machines.