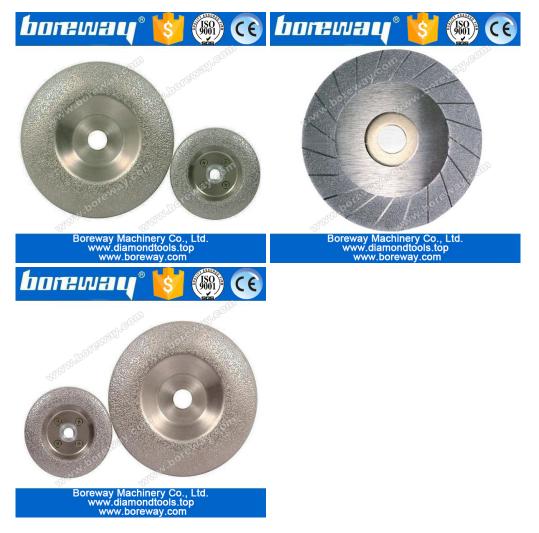

## **Electroplate/vacuum Brazed Diamond Cup Grinding Wheels:**

Electroplate/vacuum brazed diamond cup grinding wheels are designed for surface restoration or maintenance of granite,marble,concrete and other stone.

These electroplate/vacuum brazed diamond cup grinding wheels are suitable for large grinding machines and other hand-held machines.

The following are the normal specifications of electroplate/vacuum brazed diamond cup grinding wheels: