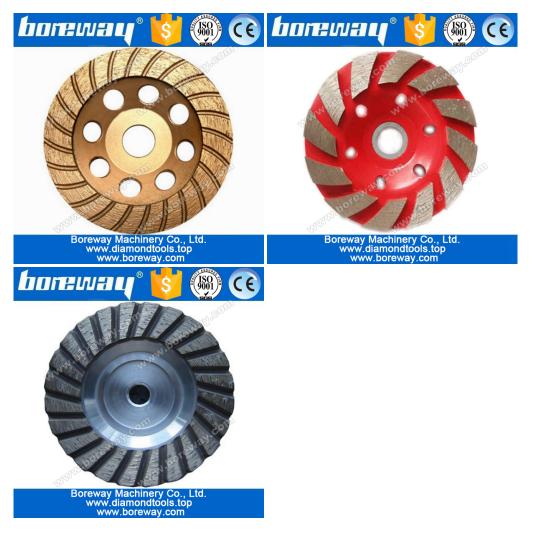

## **Turbo Segment Diamond Cup Grinding Wheels:**

Turbo segment diamond cup grinding wheels are designed for surface restoration or maintenance of granite,marble,concrete and other stone.

These diamond cup grinding wheels are suitable for large grinding machines and other hand-held machines.