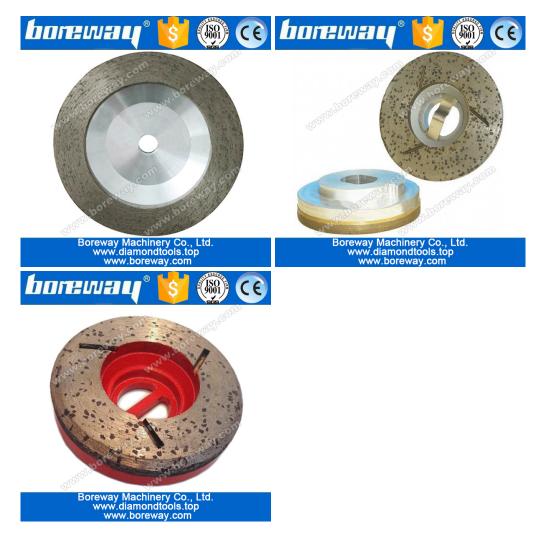

## **Continuous Rim Diamond Cup Grinding Wheels:**

Continuous rim diamond cup grinding wheels are designed for surface restoration or maintenance of granite,marble,concrete and other stone.

These Continuous rim diamond cup grinding wheels are suitable for large grinding machines and other hand-held machines.