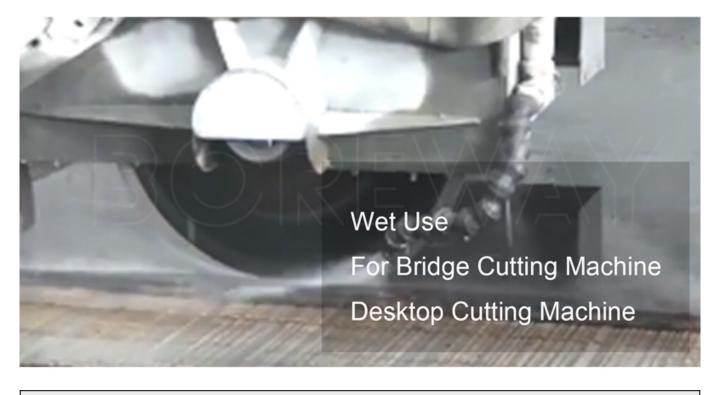

# No Ship Diamond Marble Tip With High Cutting Performance Similar To Wanlong Segment

Diamond Segment For Stone CuttingWet Use for diamond circular saw blade, for Wet Use For Granite Slab.

Machine: For Bridge Cutting Machine, Desktop Cutting Machine.