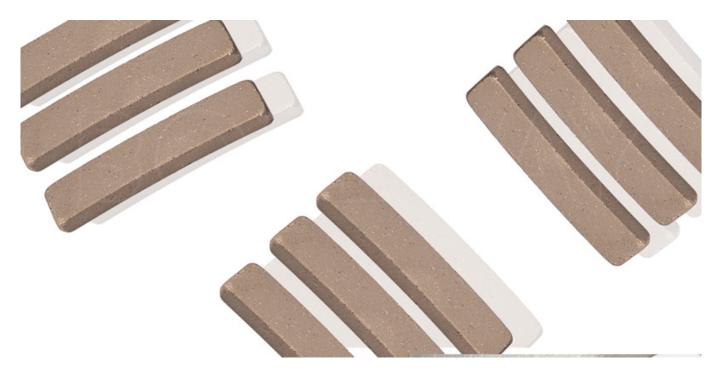

#### **Produkt Show**

#### **Produktbeschreibung:**

**Not chipping diamond marble segment** fast cutting speed, good effect, stable cutting, smooth stone cutting surface and size.

Increasing the sharpness and stability or extending cutting life.High cutting performance diamond segment. The appearance of large diamond segment and packing can be designed to customers' requirement, **flat shape diamond segment for cutting**, is to help customers better selling products and make sure that customers can have smooth sales and use connection between our diamond segment and previous one.