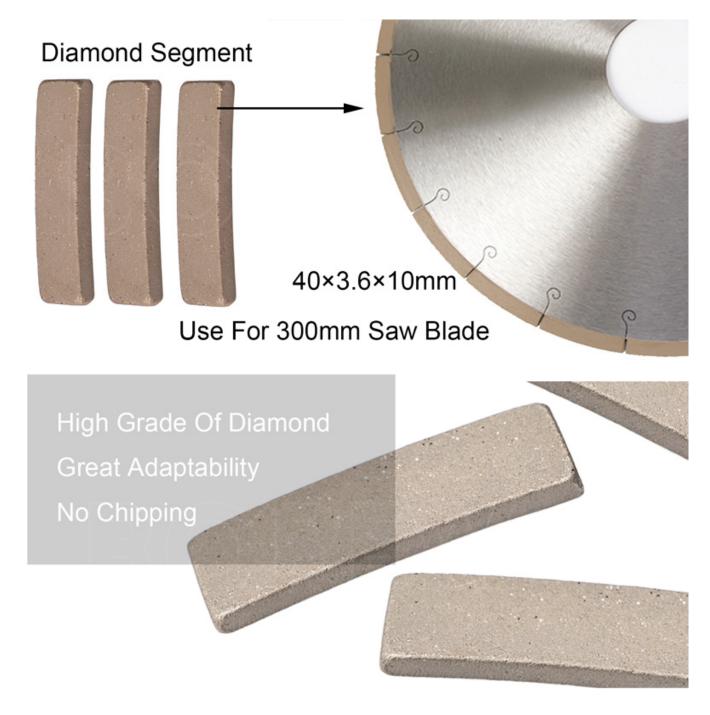

#### **Produktspezifikation:**

The Following Are Normal Specifications Not chipping diamond marble segment :

| Blade Diameter | Core Thickness | Segment<br>Abmessungen | Segment Number |
|----------------|----------------|------------------------|----------------|
|----------------|----------------|------------------------|----------------|

| 300mm | 2.2-2.0mm | 40×3.6×10mm | 21 Pcs |
|-------|-----------|-------------|--------|
|-------|-----------|-------------|--------|

The above specifications is only for reference, other specifications may be available as per customer's demand.