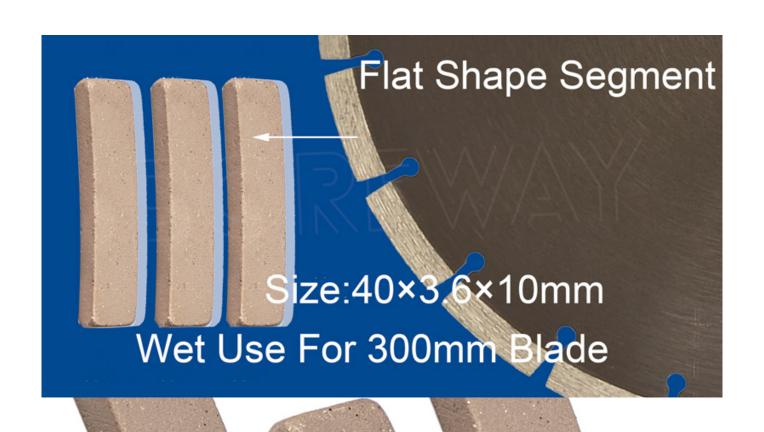

#### **Produktbeschreibung:**

Verwendung **fast cutting saw blade segment**, you can get the effect of fast cutting and reduce the error rate of cutting.

Various specifications of diamond blade cutting segment are suitable for cutting saw blades from 250mm to 3500mm.diamond sandstone cutting segment. Strictly control the quality and provide you with diamond saw blade heads for sharp cutting.flat shape diamond segment for cutting.

### **Produktspezifikation:**

The Following Are Normal Specifications Fast Cutting Saw Blade Segment:

| Blade Diameter | Segment Size | Core Thickness | Segment Number |
|----------------|--------------|----------------|----------------|
| 12 Inch 300mm  | 40×3.6×10    | 2.2/2.0        | 21 Pcs         |

#### **Produkt Show**

300mm Fast Cutting Diamond Saw Blade Segment For Cutting Stone Slab