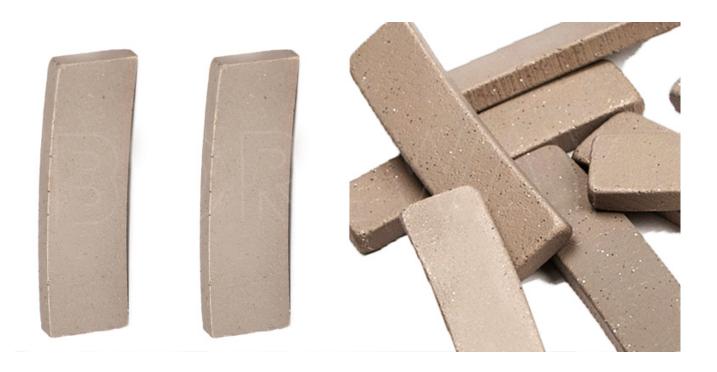

#### **Produktbeschreibung:**

Verwendung **fast cutting saw blade segment**, you can get the effect of fast cutting and reduce the error rate of cutting.

Various specifications of diamond blade cutting segment are suitable for cutting saw blades from 250mm to 3500mm.diamond sandstone cutting segment. Strictly control the quality and provide you with diamond saw blade heads for sharp cutting.flat shape diamond segment for cutting.

#### **Produkt Show**

300mm Fast Cutting Diamond Saw Blade Segment For Cutting Stone Slab