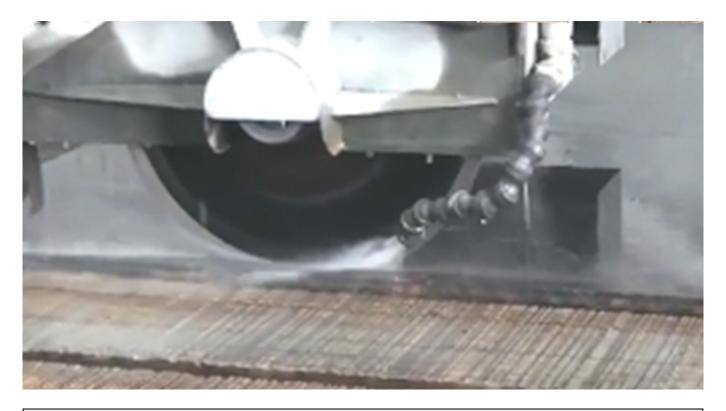

#### Feature:

- 1.A wet-cut circular saw offers the best option for cutting granite tile by producing less dust during cutting.
- 2.We are professional diamond stone cutting segment supplier, we have rich research and achievement in marble granite and other hard stone cutting.
- 3. The product has been tested for many times, and the sharpness has been continuously improved to improve the cutting speed of processing for you.
- 4. The surface of the wet useddiamond cutting segment for factory, it is polished, it is not easy to increase the difficulty of welding, and it is easy to install.

## **Anwendung:**

Hoch frequency welding of diamond cutter head on saw blade substrate, saw blade use for bridge cutting machine, desktop cutting machine. use for granite stone.