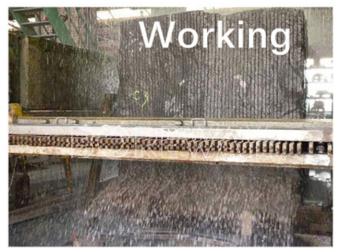

------------|---------------------------|
| L            | W         | Н     | Produktionsmethode | Anwendung       | Maschine                  |
| 20M          | 2.8/2.4mm | 8.5mm | Sintered           | Sandstone Block | Frame Gang Saw<br>Machine |

The above specifications is only for reference, other specifications may be available as per customer's demand.

#### **Produkt Show**

#### **Gang Saw Segment diamond Tip For Sandstone Manufacturer**

# **Used For Cutting Stone Blocks**



## **Anwendung:**

**Wet Used Gang Saw Segment** for marble sandstone, wet for frame gang saw machine. You can get the effect of fast cutting and reduce the error rate of cutting.

Boreway gang saw segment is welding by welding machine to be gang saw blade to cutting marble limestone and other soft stone.











#### **FAQ**

#### 1. How can we be your agent in our country?

Please inform us your detailed company, we will discuss and propose helpful suggestion for you, and to find the best solution for you.

#### 2. Do you offer free samples?

Normally we do not offer free samples, but we guaranty our product's quality.

#### 3. What are our advantages?

Our teams is professional and the members have good study of the diamond tools. We offer quick response. Each messege or email will be replied within 24 hours. In the past few decades, Boreway diamond tools has made many orders of the OEM/ODM successfully . Some

of the OEM/ODM services are free of charge!















# Kontaktiere uns:

# Fujian Nanan homeway Machinery Co.,Ltd.

No.605 Huahui Center, Shuitou Town 362342 Quanzhou, Fuj