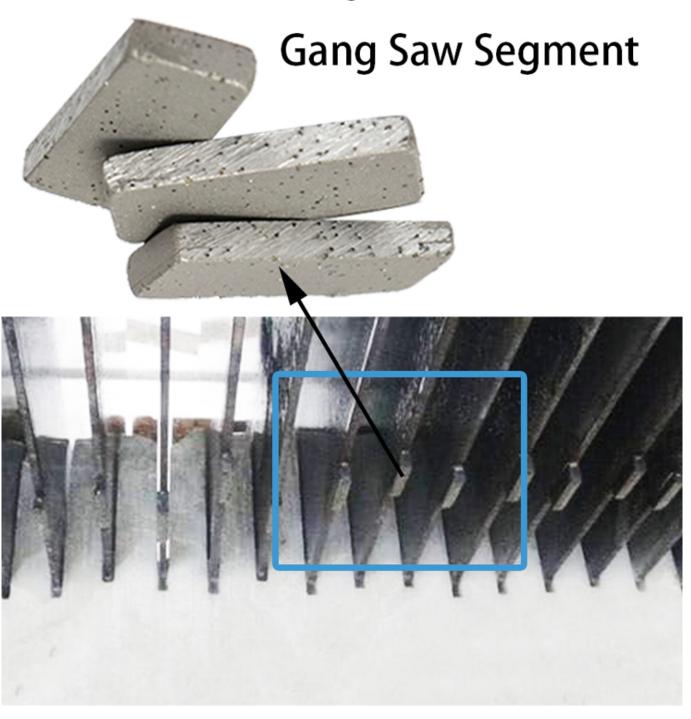

#### **Produktbeschreibung:**

**Diamond gang saw tip** used for cutting marble, limestone and other stone materials.good sharpness and long lifespan.

Gang saw segment is welded on the substrate of gang saw with uniform size, which is helpful to improve the cutting speed.

The gang saw segment is used on the gang saw blade.

We also provide cutter heads for cutting granite, marble, ashalt, tile, concrete, fire proof materials, including M shape, K shape, tape shape, flat shape, T shape, U shape, etc.

#### **Produkt Show**