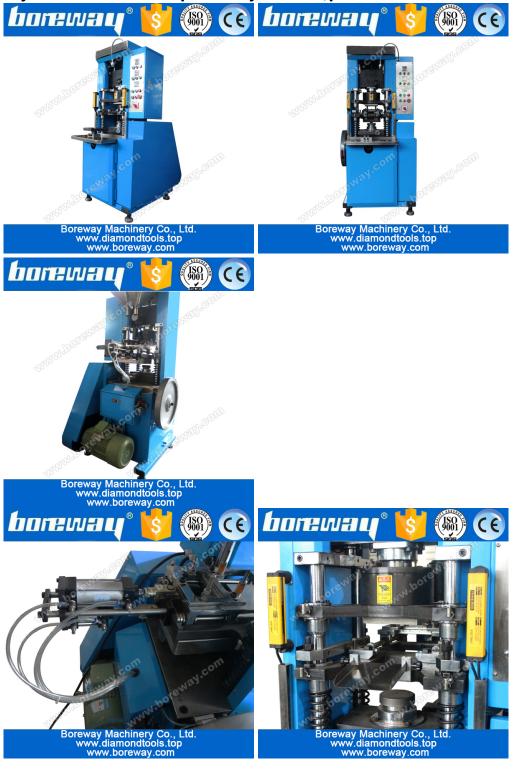

#### Introduction:

This equipment is divided into two different models according to the different pressure (KH – 35T and KH 60T). On the basis of the commonly used mechanical cold press machines, We made too much improvement and adjustment. It can be used for pressing of large, medium and small saw blade segment, fan-shape segment, diameter of 14, 12, 10, 8, 6 mm drill bit segment and some special shape segment, etc,this machine can also press other powders such as ceramic powder, metal powder and so on. Now , in china , most of factories use this series of machines in the field of diamond tools.

#### **Features:**

- 1. The structure of four guide pillars, feeding the metal powder into the mould with high precision, installing cold press mould is conveniently and simply;
- 2. The screen is working together with the brake, greatly increasing safety factor for operator;
- 3. Strengthen wear parts optimization, maintenance rate is much lower than the past similar equipment, increasing service life of the machine;
- 4. Small and delicate LED work light;
- 5. Feeding the metal powder in the way of pneumatic, feeding more twice extraly in a short distance and more accurate;
- 6. This equipment has a pressure relief device, turning a hand wheel can relieve pressure easily when the machine is stuck;
- 7. It also can be used for press ceramic powder and metal powder etc.

## Specification of fully automatic mechanical cold press machine:

| 35000 Kg                           | 60000KG                                                                                                                                       |
|------------------------------------|-----------------------------------------------------------------------------------------------------------------------------------------------|
| 40*70 MM                           | 50*70MM                                                                                                                                       |
| L (220-250) * W 130 * H (20-30) MM | L(220-250)*W(130-150)*H(20-40) MM                                                                                                             |
| 30 Kg                              | 30 KG                                                                                                                                         |
| 0.5-20 MM                          | 0.5-30 MM                                                                                                                                     |
| ±2%                                | ±2%                                                                                                                                           |
| 1 - 4 PCS                          | 1-4 PCS                                                                                                                                       |
| 2.2 KW                             | 4 KW                                                                                                                                          |
| 380 V                              | 380 V                                                                                                                                         |
| 6 A                                | 10 A                                                                                                                                          |
| 25 Times/Min                       | 21 Times/Min                                                                                                                                  |
| 64 MM                              | 80 MM                                                                                                                                         |
| L810 * W1000 * H1600               | L850 * W1150 * H1800                                                                                                                          |
| 760 Kg                             | 1000 KG                                                                                                                                       |
|                                    | 40*70 MM  L (220-250) * W 130 * H (20-30) MM  30 Kg  0.5-20 MM  ±2%  1 - 4 PCS  2.2 KW  380 V  6 A  25 Times/Min  64 MM  L810 * W1000 * H1600 |