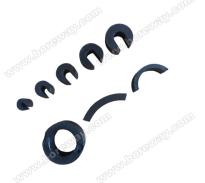

#### Introduction:

This equipment is divided into two different models according to the different pressure (KH – 35T and KH 60T). On the basis of the commonly used mechanical cold press machines, We made too much improvement and adjustment. It can be used for pressing of large, medium and small saw blade segment, fan-shape segment, diameter of 14, 12, 10, 8, 6 mm drill bit segment and some special shape segment, etc,this machine can also press other powders such as ceramic powder, metal powder and so on. Now , in china , most of factories use this series of machines in the field of diamond tools.

The following shows only part of the product, other products can be customized according to your needs

If you do not find the product you want, please contact us for more product images.

Boreway Machinery Co., Ltd. www.diamondtools.top www.boreway.com