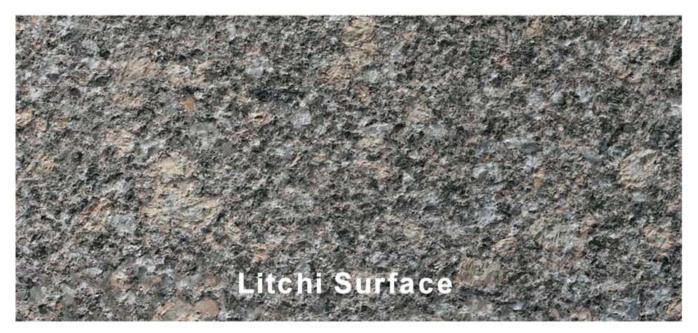

#### Kindly Noted, When Place Order Please Inform The Following:

- 1.Stone Effect Sandblasted Surface Litchi Surface \\
- 2.Use Object (Marble, Granite Or Other Stone, Concrete And Other Stone)
- 3.Segment No.(30s, 45s, 60s, 72, 99s, Star, Steel Dense Tooth, Vacuum Brazing)
- 4.Diameter of the Bush hammer plate(125mm, 150mm, 200mm, 250mm, 300mm, 350mm, etc.)