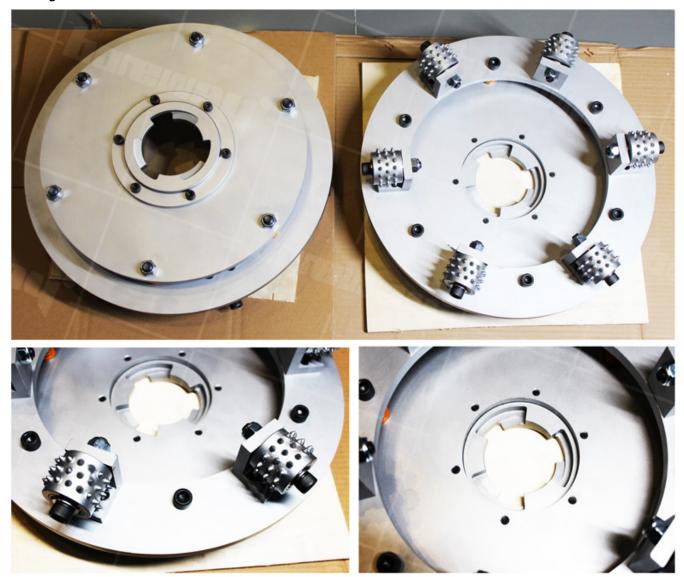

#### **Produktbeschreibung:**

The L shaped **bush hammer roller for grinding floor** is designed to be easily and quickly installed on the klindex grinding plate. Rotary bush hammer roller for klindexIt.It is specially designed for the klindex bush hammer plate to polish a variety of materials such as concrete, stone, asphalt pavement and ground, so as to achieve the effect of safety and anti slip surface.

## L Shape Design For Klindex Use For Klindex Bush Hammer Plate

Rotary bush hammer roller for concrete, used in klindex grinding plate to grind rough anti-skid surface on the surface of concrete, asphalt pavement, granite and other materials.

Bush hammer roller for grinding floor. Using bush hammer, in combination with diamond tools, it is possible to prepare in the best way the surface in order to apply correctly the new coating.