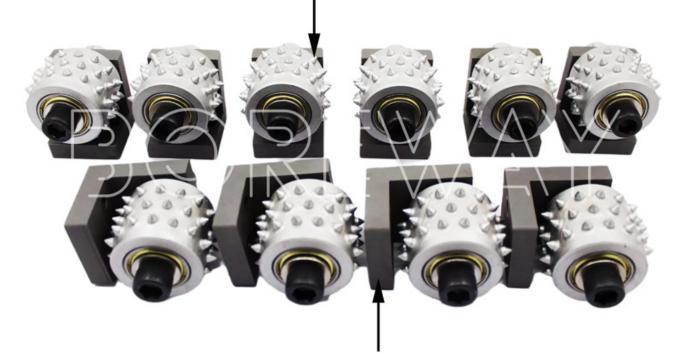

**Produkt Show** 

**Excellent Quantity Bush Hammer Roller For Grinding Floor Manufacturer** 

# High Quality Carbide Alloy 45 Teeth Per Roller

## L Shape Design For Klindex Use For Klindex Bush Hammer Plate

Rotary bush hammer roller for concrete, used in klindex grinding plate to grind rough anti-skid surface on the surface of concrete, asphalt pavement, granite and other materials.

Bush hammer roller for grinding floor. Using bush hammer, in combination with diamond tools, it is possible to prepare in the best way the surface in order to apply correctly the new coating.