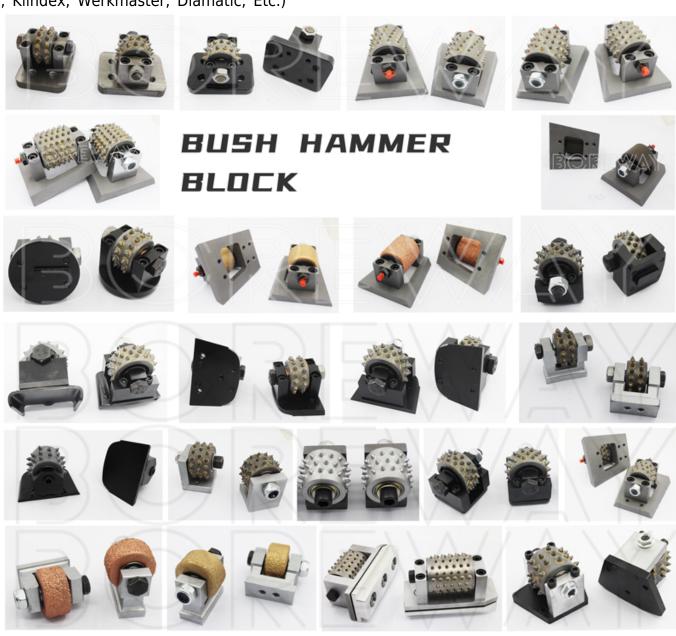

- 5.Base Style(U Shape, Frankfurt, Fickert, Lavina, Husqvarna, HTC, Klindex, Werkmaster, Diamatic, Etc.)
- 6.Machines (Hand Held Grinders, Automatic Bush Hammering Machine, Automatic Grinding Machine, Angle Grinder, And Floor Grinders)

Base Style(U Shape, Frankfurt, Fickert, Lavina, Husqvarna, HTC , Klindex, Werkmaster, Diamatic, Etc.)

#### 1. Do you provide many kinds of Bush hammer tool?

We provide 30s, 45s, 60s and other various bush hammer wheels, as well as multi-brand floor lychee surface grinding blocks and grinding discs.