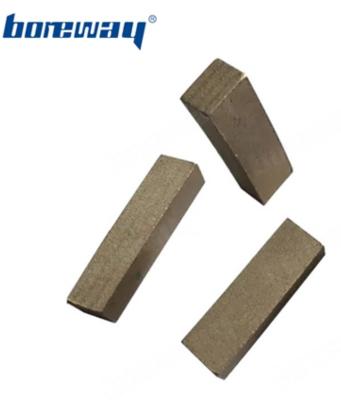

#### Wet Use Sandwich Structure Slab Stone Diamond Edge Cutting Marble Segment:

The design of **Diamond Edge Cutting Marble Segment** allows ideal debris removal and bettering cooling.

Our **Diamond Edge Cutting Marble Segment** are made by high-quality diamond powder and metal powder mixture, produced by pressing and sintering, diamond powder and metal powder combine closely, the quality is higher and the effect is better.

### **Product Details:**

Wet Use Sandwich Structure Slab Stone Diamond Edge Cutting Marble Segment:

Multi Layer Structure, Good debris removal and better cooling