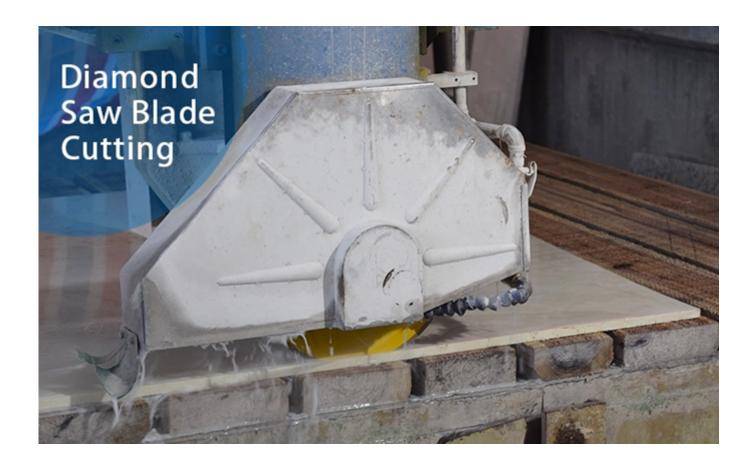

-|---------|----|-------------|------|----|
| 600 | 3.6/3.2 | 40 | 5.0/4.7/4.3 | 8/10 | 42 |
| 700 | 4.0/3.8 | 40 | 5.5/5.2/4.9 | 8/10 | 50 |
| 800 | 4.5/4.2 | 40 | 6.0/5.7/5.4 | 8/10 | 57 |

Besides Wet Use Sandwich Structure Slab Stone **Diamond Edge Cutting Marble Segment**, All of our

products have been strictly tested before access to market. Other specifications can be customized according to requirements.

### **Product Details:**

Wet Use Sandwich Structure Slab Stone Diamond Edge Cutting Marble Segment:



Multi Layer Structure, Good debris removal and better cooling

# **Applications:**

Wet Use Sandwich Structure Slab Stone Diamond Edge Cutting Marble

**Segment.** Diamond Segments for for slab edge cutting of marble, limestone, slate, various soft stone without quartz.









# **Cutting Effect:**



# **Advantages:**

- 1.Ideal edge trimming quality best .
- 2.Excellent comprehensive cutting performance.
- 3. High cutting efficiency, meanwhile, it has a long lifespan.

# **Related Products:**





# **About us:**



# Packing & Delivery:

Packing:
Packing in carton cases:



**Delivery:** 

# Less than 45kg, generally delivery by express(Door to Door).











# By Air or by Sea for batch goods, Airport/ Port receiving





### **Our service:**

- 1. Low order quantity: It can meet the test order you need.
- 2. Fast delivery: We get great discounts from freight forwarders.
- 3. OEM Acceptable: We can produce according to your samples or drawings.
- 4. Good quality: We have a strict quality control system. Has a good reputation in the market.
- 5. Good ser