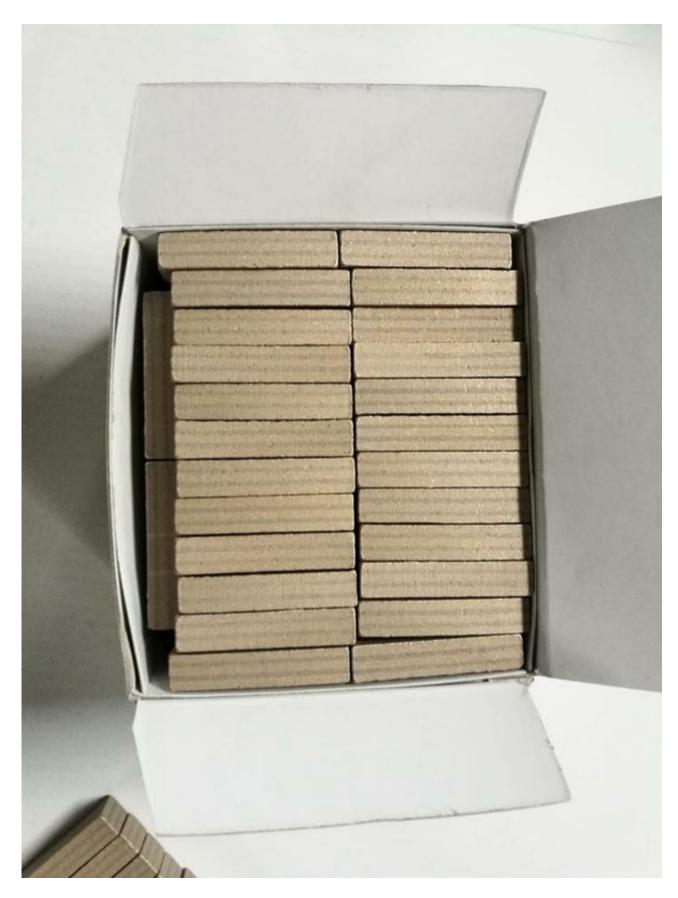

een strictly tested before access to market. Other specifications can be customized according to requirements.

### **Product Details:**

Wet Use Sandwich Structure Slab Stone Diamond Edge Cutting Marble Segment:



Multi Layer Structure, Good debris removal and better cooling

# **Applications:**

Wet Use Sandwich Structure Slab Stone Diamond Edge Cutting Marble

**Segment.** Diamond Segments for for slab edge cutting of marble, limestone, slate, various soft stone without quartz.









# **Cutting Effect:**



# **Advantages:**

- 1.Ideal edge trimming quality best .
- 2.Excellent comprehensive cutting performance.
- 3. High cutting efficiency, meanwhile, it has a long lifespan.

# **Related Products:**





# **About us:**



# Packing & Delivery:

Packing:
Packing in carton cases:



**Delivery:** 

# Less than 45kg, generally delivery by express(Door to Door).











# By Air or by Sea for batch goods, Airport/ Port receiving





### **Our service:**

- 1. Low order quantity: It can meet the test order you need.
- 2. Fast delivery: We get great discounts from freight forwarders.
- 3. OEM Acceptable: We can produce according to your samples or drawings.
- 4. Good quality: We have a strict quality control system. Has a good reputation in the market.
- 5. Good service: We regard our customers as God with a high degree of professionalism and enthusiasm.

### FAO:

### 1.If we want to buy diamond segment, how could we know the quality?

You can buy diamond segment with a small quantity first, test the quality and our service, it will be much better for our long term