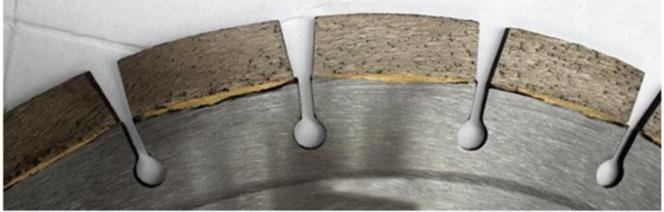

#### Wet Use Sandwich Structure Slab Stone Diamond Edge Cutting Marble Segment:

The design of **Diamond Edge Cutting Marble Segment** allows ideal debris removal and bettering cooling.

Our **Diamond Edge Cutting Marble Segment** are made by high-quality diamond powder and metal powder mixture, produced by pressing and sintering, diamond powder and metal powder combine closely, the quality is higher and the effect is better.

### **Product Details:**

Wet Use Sandwich Structure Slab Stone Diamond Edge Cutting Marble Segment:

Multi Layer Structure, Good debris removal and better cooling