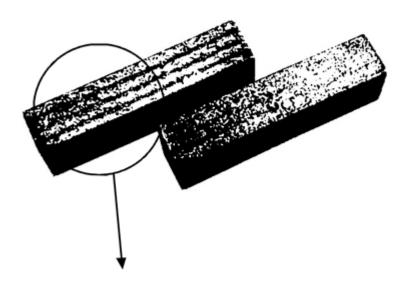

|  |  |
| 350                                   | 2.4/2.2    | 40  | 3.6/3.3/3.0      | 8/10        | 24 |  |  |  |
| 400                                   | 2.8/2.4    | 40  | 4.0/3.7/3.4      | 8/10        | 28 |  |  |  |

| 500 | 3.2/2.8 | 40 | 4.3/4.0/3.7 | 8/10 | 36 |
|-----|---------|----|-------------|------|----|
| 600 | 3.6/3.2 | 40 | 5.0/4.7/4.3 | 8/10 | 42 |
| 700 | 4.0/3.8 | 40 | 5.5/5.2/4.9 | 8/10 | 50 |
| 800 | 4.5/4.2 | 40 | 6.0/5.7/5.4 | 8/10 | 57 |

Besides Wet Use Sandwich Structure Slab Stone **Diamond Edge Cutting Marble Segment**, All of our

products have been strictly tested before access to market. Other specifications can be customized according to requirements.

### **Product Details:**

Wet Use Sandwich Structure Slab Stone Diamond Edge Cutting Marble Segment:



Multi Layer Structure, Good debris removal and better cooling

# **Applications:**

Wet Use Sandwich Structure Slab Stone Diamond Edge Cutting Marble

**Segment.** Diamond Segments for for slab edge cutting of marble, limestone, slate, various soft stone without quartz.









# **Cutting Effect:**



# **Advantages:**

- 1.Ideal edge trimming quality best .
- 2.Excellent comprehensive cutting performance.
- 3. High cutting efficiency, meanwhile, it has a long lifespan.

# **Related Products:**





# **About us:**



# Packing & Delivery:

Packing:
Packing in carton cases:



**Delivery:** 

# Less than 45kg, generally delivery by express(Door to Door).











# By Air or by Sea for batch goods, Airport/ Port receiving





### **Our service:**

- 1. Low order quantity: It can mee