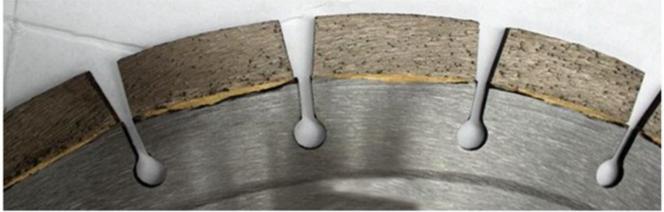

#### Wet Use Multi Layer Structure Slab Stone Diamond Edge Cutting Granite Segment:

The design of **Diamond Edge Cutting Granite Segment** allows ideal debris removal and bettering cooling.

Our **Diamond Edge Cutting Granite Segment** are made by high-quality diamond powder and metal powder mixture, produced by pressing and sintering, diamond powder and metal powder combine closely, the quality is higher and the effect is better.

### **Product Details:**

Wet Use Multi Layer Structure Slab Stone Diamond Edge Cutting Granite Segment:

Multi Layer Structure, Good debris removal and better cooling

# **Applications:**

Wet Use Multi Layer Structure Slab Stone Diamond Edge Cutting Granite Segment. Diamond Segments for slab edge cutting of Granite, Sandstone, various hard stone with quartz.