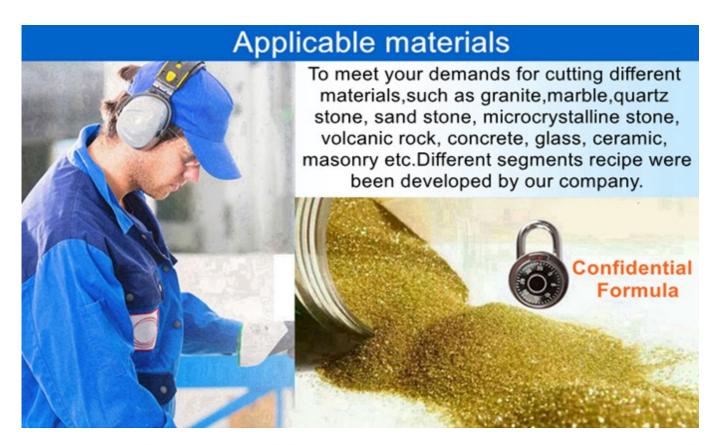

# **Applications:**

Wet Use Multi Layer Structure Slab Stone Diamond Edge Cutting Granite Segment. Diamond Segments for slab edge cutting of Granite, Sandstone, various hard stone with quartz.