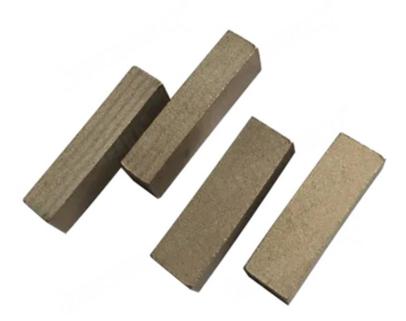

#### Wet Use Multi Layer Structure Slab Stone Diamond Edge Cutting Granite Segment:

The design of **Diamond Edge Cutting Granite Segment** allows ideal debris removal and bettering cooling.

Our **Diamond Edge Cutting Granite Segment** are made by high-quality diamond powder and metal powder mixture, produced by pressing and sintering, diamond powder and metal powder combine closely, the quality is higher and the effect is better.

### **Product Details:**

Wet Use Multi Layer Structure Slab Stone Diamond Edge Cutting Granite Segment:

Multi Layer Structure, Good debris removal and better cooling