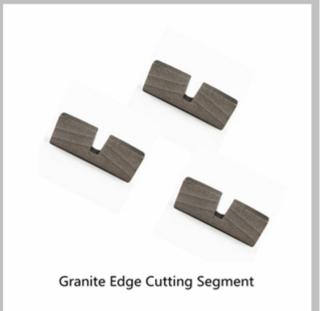

#### Wet Use Multi Layer Structure Slab Stone Diamond Edge Cutting Granite Segment:

The design of **Diamond Edge Cutting Granite Segment** allows ideal debris removal and bettering cooling.

Our **Diamond Edge Cutting Granite Segment** are made by high-quality diamond powder and metal powder mixture, produced by pressing and sintering, diamond powder and metal powder combine closely, the quality is higher and the effect is better.

### **Product Details:**

Wet Use Multi Layer Structure Slab Stone Diamond Edge Cutting Granite Segment:

Multi Layer Structure, Good debris removal and better cooling

# **Applications:**

Wet Use Multi Layer Structure Slab Stone Diamond Edge Cutting Granite Segment. Diamond Segments for slab edge cutting of Granite, Sandstone, various hard stone with quartz.