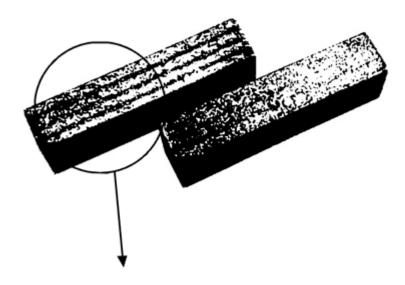

| 40                          | 4.0/4.2     | 8/10/12/15 | 32          |  |  |
| 500                                    | 40                          | 4.0/4.2     | 8/10/12/15 | 36          |  |  |
| 600                                    | 40                          | 4.6/4.8     | 8/10/12/15 | 42          |  |  |

| 700 | 40 | 5.5/5.2 | 8/10/12/15 | 42 |
|-----|----|---------|------------|----|
| 800 | 40 | 6.0     | 8/10/12/15 | 46 |

Besides Wet Use Multi Layer Structure Slab Stone **Diamond Edge Cutting Granite Segment**, All of our

products have been strictly tested before access to market. Other specifications can be customized according to requirements.

### **Product Details:**

Wet Use Multi Layer Structure Slab Stone Diamond Edge Cutting Granite Segment:



Multi Layer Structure, Good debris removal and better cooling

# **Applications:**

Wet Use Multi Layer Structure Slab Stone Diamond Edge Cutting Granite Segment. Diamond Segments for slab edge cutting of Granite, Sandstone, various hard stone with quartz.









### **Cutting Effect:**



# **Advantages:**

- 1.Ideal edge trimming quality best .
- 2.Excellent comprehensive cutting performance.
- 3. High cutting efficiency, meanwhile, it has a long lifespan.

## **Related Products:**

\_









### **About us:**



# Packing & Delivery:

Packing:
Packing in carton cases:



**Delivery:** 

# Less than 45kg, generally delivery by express(Door to Door).











# By Air or by Sea for batch goods, Airport/ Port receiving





### **Our service:**

- 1. Low order quantity: It can meet