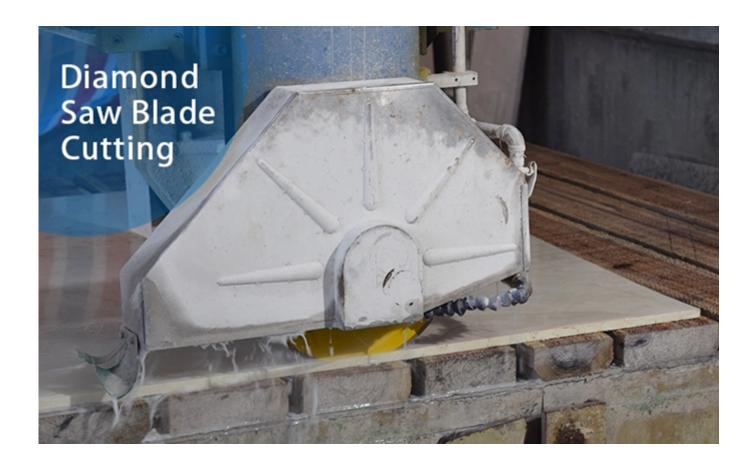

### **Cutting Effect:**

# **Applications:**

Wet Use Multi Layer Structure Slab Stone Diamond Edge Cutting Granite Segment. Diamond Segments for slab edge cutting of Granite, Sandstone, various hard stone with quartz.