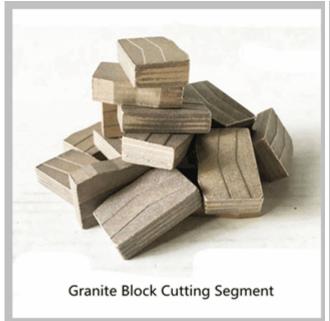

ure Slab Stone **Diamond Edge Cutting Granite Segment**, All of our

products have been strictly tested before access to market. Other specifications can be customized according to requirements.

### **Product Details:**

Wet Use Multi Layer Structure Slab Stone Diamond Edge Cutting Granite Segment:



Multi Layer Structure, Good debris removal and better cooling

# **Applications:**

Wet Use Multi Layer Structure Slab Stone Diamond Edge Cutting Granite Segment. Diamond Segments for slab edge cutting of Granite, Sandstone, various hard stone with quartz.









### **Cutting Effect:**



# **Advantages:**

- 1.Ideal edge trimming quality best .
- 2.Excellent comprehensive cutting performance.
- 3. High cutting efficiency, meanwhile, it has a long lifespan.

## **Related Products:**

\_









### **About us:**



# Packing & Delivery:

Packing:
Packing in carton cases:



**Delivery:** 

# Less than 45kg, generally delivery by express(Door to Door).











# By Air or by Sea for batch goods, Airport/ Port receiving





### **Our service:**

- 1. Low order quantity: It can meet the test order you need.
- 2. Fast delivery: We get great discounts from freight forwarders.
- 3. OEM Acceptable: We can produce according to your samples or drawings.
- 4. Good quality: We have a strict quality control system. Has a good reputation in the market.
- 5. Good service: We regard our customers as God with a high degree of professionalism and enthusiasm.

### FAO:

### 1.If we want to buy diamond segment, how could we know the quality?

You can buy diamond segment with a small qua