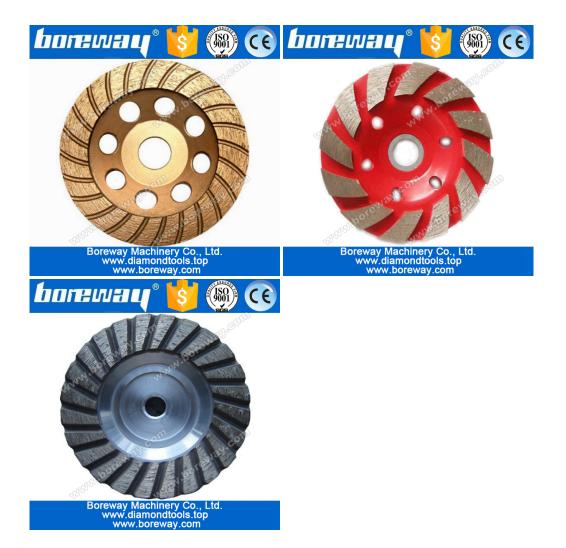

#### **Turbo Segment Diamond Cup Grinding Wheels:**

Turbo segment diamond cup grinding wheels are designed for surface restoration or maintenance of granite, marble, concrete and other stone.

These diamond cup grinding wheels are suitable for large grinding machines and other hand-held machines.

The following are the normal specifications of turbo segment diamond cup grinding wheels:

| قطر الدائرة | قطعة<br>ارتفاع | اتصال                         | مثابرة             |
|-------------|----------------|-------------------------------|--------------------|
| 5"/125mm    | 7-10mm         | M14 M16                       | 6#                 |
| 6"/150mm    | 7-10mm         | 5/8"-11                       | 16#                |
| 7"/180mm    | 7-10mm         | 20mm<br>22.23mm<br>Snail Lock | 30#<br>60#<br>120# |
| 8"/200mm    | 7-10mm         |                               |                    |
| 9"/230mm    | 7-10mm         |                               |                    |