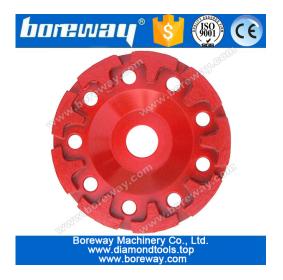

## **Continuous Rim Diamond Cup Grinding Wheels:**

Continuous rim diamond cup grinding wheels are designed for surface restoration or maintenance of granite, marble, concrete and other stone.

These Continuous rim diamond cup grinding wheels are suitable for large grinding machines and other hand-held machines.