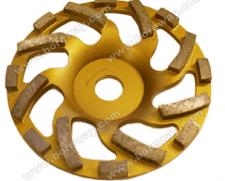

#### **Detailed Images:**

#### **Turbo Segment Diamond Cup Grinding Wheels:**

Turbo segment diamond cup grinding wheels are designed for surface restoration or maintenance of granite, marble, concrete and other stone.

These diamond cup grinding wheels are suitable for large grinding machines and other hand-held machines.