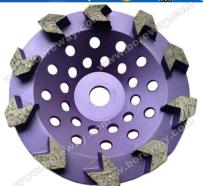

#### **Detailed Images:**

## Special segment diamond cup grinding wheels:

Special segment diamond cup grinding wheels are designed for surface restoration or maintenance of granite,marble,concrete and other stone.

These special segment diamond cup grinding wheels are suitable for large grinding machines and other hand-held machines.