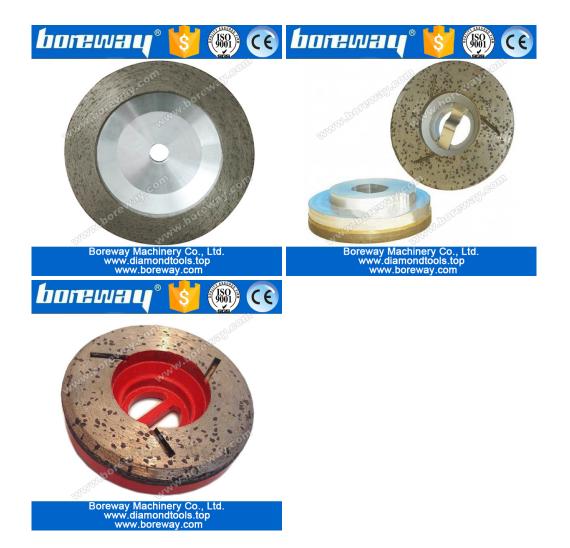

#### **Electroplate/vacuum Brazed Diamond Cup Grinding Wheels:**

Electroplate/vacuum brazed diamond cup grinding wheels are designed for surface restoration or maintenance of granite,marble,concrete and other stone.

These electroplate/vacuum brazed diamond cup grinding wheels are suitable for large grinding machines and other hand-held machines.

The following are the normal specifications of electroplate/vacuum brazed diamond cup grinding wheels:

| قطر الدائرة | قطعة<br>ارتفاع | اتصال | مثابرة |
|-------------|----------------|-------|--------|
| 4"/100mm    | 2mm            | 20mm  | 30#    |
| 5"/125mm    | 2mm            | 20mm  |        |
| 6"/150mm    | 2mm            | 20mm  | 60#    |
| 7"/180mm    | 2mm            | 20mm  | 120#   |
| 8"/200mm    | 2mm            | 20mm  | 120 // |