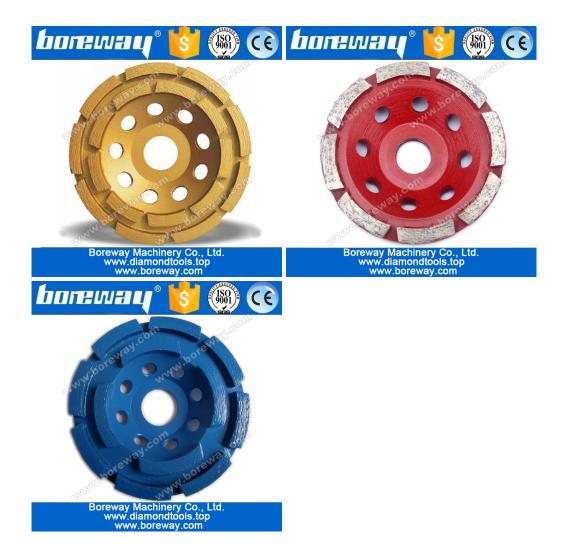

## **Single/double Row Diamond Cup Grinding Wheels:**

Single/double row diamond cup grinding wheels are designed for surface restoration or maintenance of granite,marble,concrete and other stone.

These single/double row diamond cup grinding wheels are suitable for large grinding machines and other hand-held machines.

The following are the normal specifications of single/double row diamond cup grinding wheels:

| قطر الدائرة | قطعة<br>ارتفاع | اتصال           | مثابرة       |
|-------------|----------------|-----------------|--------------|
| 3"/75mm     | 5mm/6mm        | M14 M16         | 35#          |
| 4"/100mm    | 5mm/6mm        | M18 M20         | 50#          |
| 4.5"/115mm  | 5mm/6mm        | 5/8"-11<br>20mm | 120#<br>200# |
| 5"/125mm    | 5mm/6mm        | 22.23mm         | 400#         |
| 6"/150mm    | 5mm/6mm        | Snail Lock      |              |
| 7"/180mm    | 5mm/6mm        |                 |              |
| 8"/200mm    | 5mm/6mm        |                 |              |
| 9"/230mm    | 5mm/6mm        |                 |              |