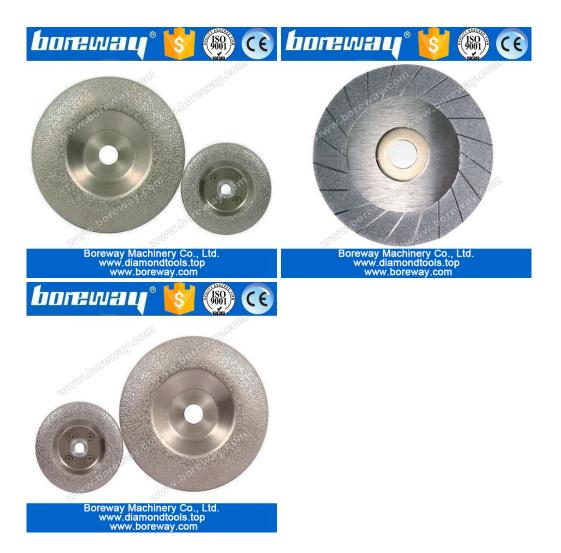

## Special segment diamond cup grinding wheels:

Special segment diamond cup grinding wheels are designed for surface restoration or maintenance of granite,marble,concrete and other stone.

These special segment diamond cup grinding wheels are suitable for large grinding machines and other hand-held machines.

The following are the normal specifications of special segment diamond cup grinding wheels:

| قطر الدائرة | قطعة    | اتصال                      | مثابرة               |
|-------------|---------|----------------------------|----------------------|
|             | ارتفاع  |                            |                      |
| 4"/100mm    | 5mm/6mm | M14 M16                    | 35#                  |
| 4.5"/115mm  | 5mm/6mm | M18 M20                    | 50#                  |
| 5"/125mm    | 5mm/6mm | 5/8"-11<br>20mm<br>22.23mm | 120#<br>200#<br>400# |
| 6"/150mm    | 5mm/6mm |                            |                      |
| 7"/180mm    | 5mm/6mm | Snail Lock                 | 700#                 |
| 8"/200mm    | 5mm/6mm | ]                          |                      |
| 9"/230mm    | 5mm/6mm |                            |                      |