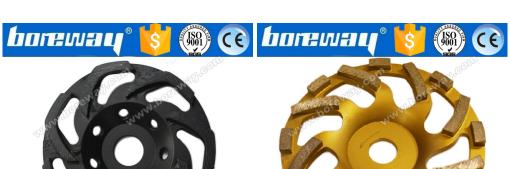

#### **Detailed Images:**

#### **Turbo Segment Diamond Cup Grinding Wheels:**

Turbo segment diamond cup grinding wheels are designed for surface restoration or maintenance of granite, marble, concrete and other stone.

These diamond cup grinding wheels are suitable for large grinding machines and other hand-held machines.

## **Single/double Row Diamond Cup Grinding Wheels:**

Single/double row diamond cup grinding wheels are designed for surface restoration or maintenance of granite,marble,concrete and other stone.

These single/double row diamond cup grinding wheels are suitable for large grinding machines and other hand-held machines.