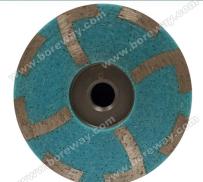

#### **Turbo Segment Diamond Cup Grinding Wheels:**

Turbo segment diamond cup grinding wheels are designed for surface restoration or maintenance of granite, marble, concrete and other stone.

These diamond cup grinding wheels are suitable for large grinding machines and other hand-held machines.