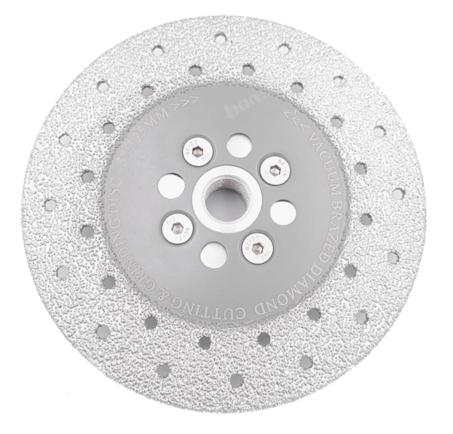

## Vacuum Brazed Diamond Cutting Grinding Disc Double Sided Grinding concrete stone grinding wheel Premium Quality diamond grinding wheel

#### **Pictures:**

Vacuum Brazed Diamond Cutting Grinding Disc Premium quality diamond grinding wheel

100mm Vacuum Brazed Diamond Cutting Grinding Disc Premium quality