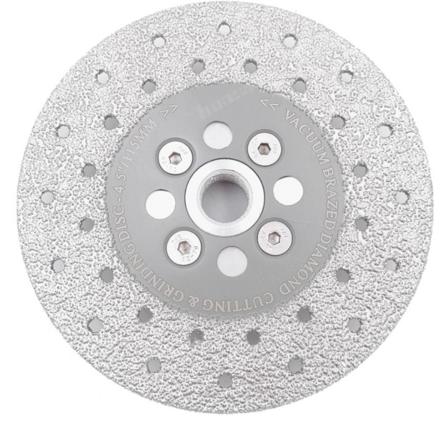

## Vacuum Brazed Diamond Cutting Grinding Disc Double Sided Grinding concrete stone grinding wheel Premium Quality diamond grinding wheel

#### Specification:

Vacuum Brazed Diamond Cutting Grinding Disc Premium quality diamond grinding wheel

| Diameter      | Diamond Thickness | Flange | Diamond Grits |
|---------------|-------------------|--------|---------------|
| 4inch/100mm   | 2.4-2.5mm         | 5/8-11 | 30/40#        |
| 4.5inch/115mm | 2.4-2.5mm         | 5/8-11 | 30/40#        |
| 5inch/125mm   | 2.4-2.5mm         | 5/8-11 | 30/40#        |

#### **Pictures:**

Vacuum Brazed Diamond Cutting Grinding Disc Premium quality diamond grinding wheel

100mm Vacuum Brazed Diamond Cutting Grinding Disc Premium quality