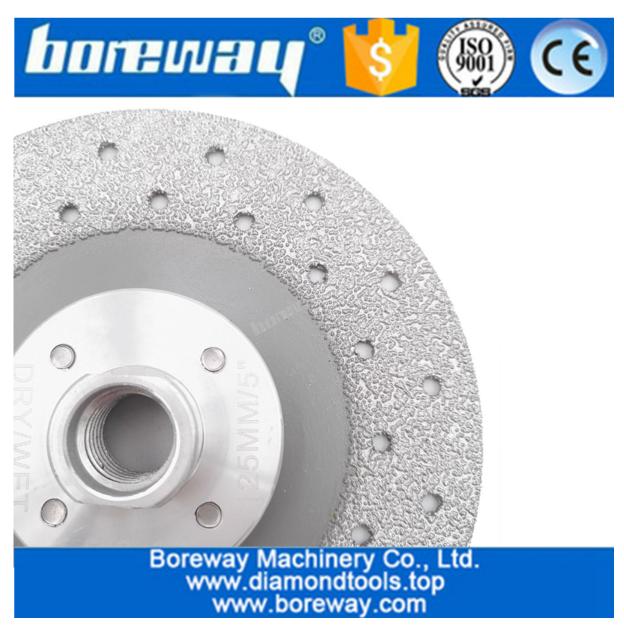

#### **Pictures:**

Vacuum Brazed Diamond Cutting Grinding Disc Premium quality diamond grinding wheel

100mm Vacuum Brazed Diamond Cutting Grinding Disc Premium quality