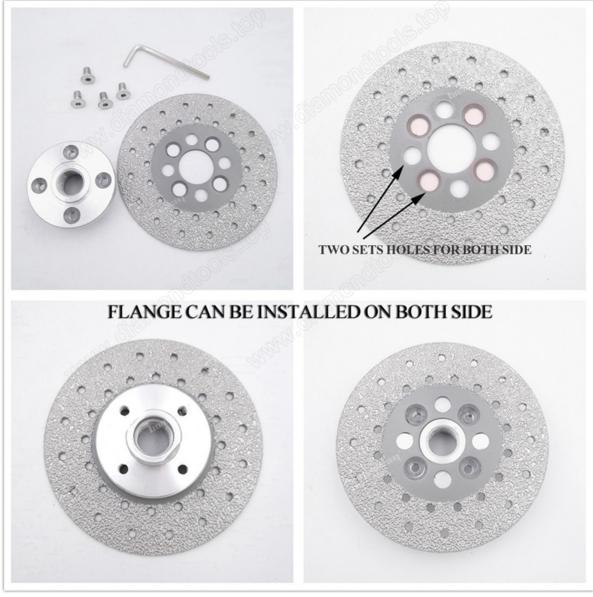

tilers, builders, etc....

6. Special Design with eight flange holes, the flange can be installed on both side, both side can be used efficient, lower cost.

#### **Pictures:**

Vacuum Brazed Diamond Cutting Grinding Disc Premium quality diamond grinding wheel

100mm Vacuum Brazed Diamond Cutting Grinding Disc Premium quality