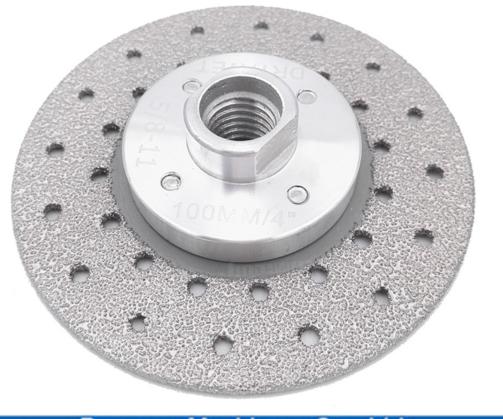

#### **Pictures:**

Vacuum Brazed Diamond Cutting Grinding Disc Premium quality diamond grinding wheel

100mm Vacuum Brazed Diamond Cutting Grinding Disc Premium quality