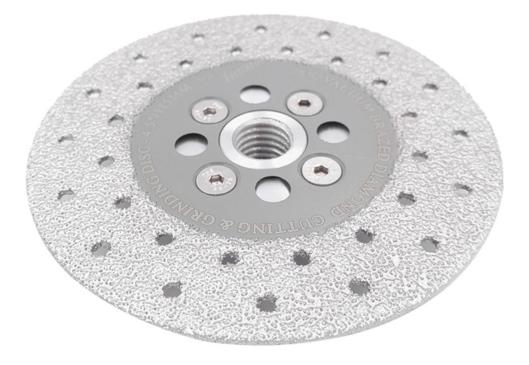

## Vacuum Brazed Diamond Cutting Grinding Disc Double Sided Grinding concrete stone grinding wheel Premium Quality diamond grinding wheel

#### **Pictures:**

Vacuum Brazed Diamond Cutting Grinding Disc Premium quality diamond grinding wheel

100mm Vacuum Brazed Diamond Cutting Grinding Disc Premium quality