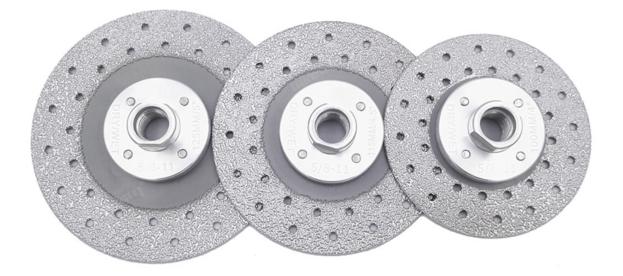

#### **Pictures:**

Vacuum Brazed Diamond Cutting Grinding Disc Premium quality diamond grinding wheel

100mm Vacuum Brazed Diamond Cutting Grinding Disc Premium quality