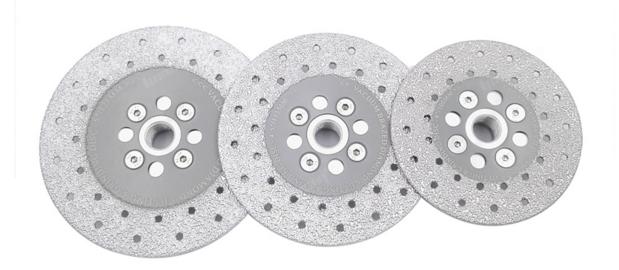

#### **Pictures:**

Vacuum Brazed Diamond Cutting Grinding Disc Premium quality diamond grinding wheel

100mm Vacuum Brazed Diamond Cutting Grinding Disc Premium quality