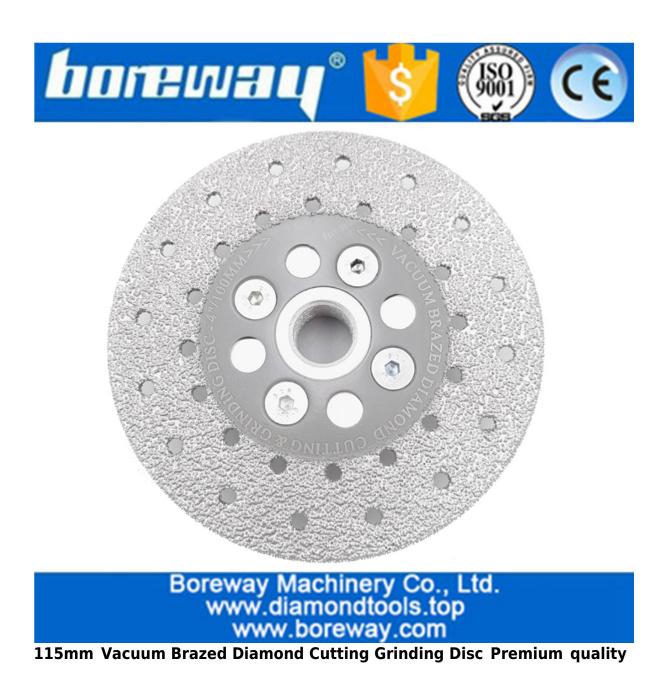

#### Specification:

Vacuum Brazed Diamond Cutting Grinding Disc Premium quality diamond grinding wheel

| Diameter      | Diamond Thickness | Flange | Diamond Grits |
|---------------|-------------------|--------|---------------|
| 4inch/100mm   | 2.4-2.5mm         | 5/8-11 | 30/40#        |
| 4.5inch/115mm | 2.4-2.5mm         | 5/8-11 | 30/40#        |
| 5inch/125mm   | 2.4-2.5mm         | 5/8-11 | 30/40#        |

#### **Pictures:**

Vacuum Brazed Diamond Cutting Grinding Disc Premium quality diamond grinding wheel

100mm Vacuum Brazed Diamond Cutting Grinding Disc Premium quality