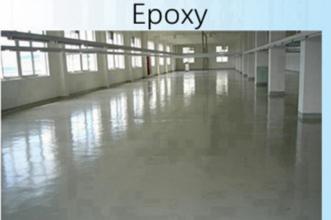

## Applicable materials

#### **Specification:**

Specification of diamond floor grinding blocks:

| Product name                           | Model  | Grit                                                             | Туре                                                                                                                                                    | Applicable<br>materials                                                 |
|----------------------------------------|--------|------------------------------------------------------------------|---------------------------------------------------------------------------------------------------------------------------------------------------------|-------------------------------------------------------------------------|
| Diamond<br>floor<br>grinding<br>blocks | BW-DGB | 6#,16#,25#,30#,36#,40#<br>50#,60#,80#,100#120#<br>150#,170#,200# | Dovetail groove grinding blocks Reddy lock grinding blocks Fan-shaped grinding blocks Trapezoid grinding blocks HTC grinding blocks PCD grinding blocks | Stone floor<br>Epoxy floor<br>Concrete floor<br>Glue and paint<br>floor |