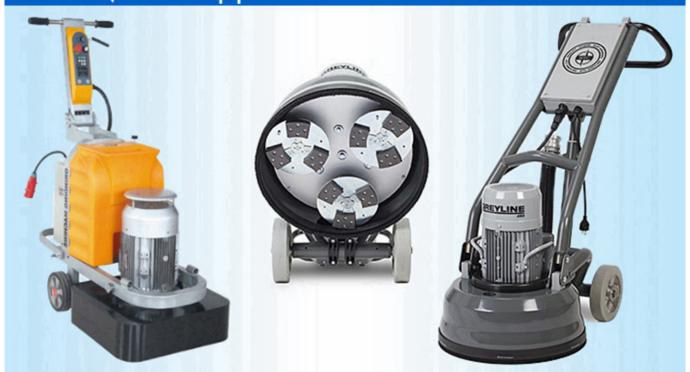

-------------------------------------------------------------------------|-------------------------------------------------------------------------|
| Diamond<br>floor<br>grinding<br>blocks | BW-DGB | 6#,16#,25#,30#,36#,40#<br>50#,60#,80#,100#120#<br>150#,170#,200# | Dovetail groove grinding blocks Reddy lock grinding blocks Fan-shaped grinding blocks Trapezoid grinding blocks HTC grinding blocks PCD grinding blocks | Stone floor<br>Epoxy floor<br>Concrete floor<br>Glue and paint<br>floor |

Other specification can be customized according to need.

#### **Images:**

These pictures are only parts of diamond floor grinding blocks,

If you want know more details of the diamond grinding blocks, please contact us.



# homeway Multi size grinding blocks



## boneway °

## Applicable machines



### boneway'

## Applicable materials











#### **Notice:**

- 1.Before purchase, please provide the model of the machine.
- 2.Please provide the material before purchase.
- 3. Other specifications can be customized according to requirements.

## Related products:

PCD floor grinding blocks:

## Packing & delivery:





























### **About Us:**











第 9135152 号

商标注册证



#### 核定使用商品(第7类)

陶瓷工业用机器设备(包括建筑用陶瓷机械); 雕刻机; 石材切刻机; 磨石(机器部件); 高压 改漆机; 电焊栓(机器); 电动诱诱机械和设备; 压力机; 切削工具(包括机械刀片); 抛先机 器和设备(电动的)(截止)

注 册 人 福建省南安博威机械有限公司

注册地址 福建省南安市水头镇湾星街





Alibaba.com

~~~~~

いるとうのとうのとうのとうのとうのと

### CREDIT CHECKED

by ALIBABA FINANCIAL

This supplier has been Credit Checked by Alibaba Financial:

Lei Zhang from Fujian Nanan Boreway Machinery Co., Limited The credit check vali