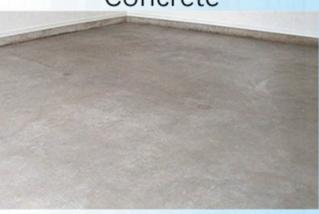

## Applicable materials

#### **Specification:**

Specification of diamond floor grinding blocks:

| Product name                           | Model  | Grit                                                             | Туре                                                                                                                                                    | Applicable<br>materials                                                 |
|----------------------------------------|--------|------------------------------------------------------------------|---------------------------------------------------------------------------------------------------------------------------------------------------------|-------------------------------------------------------------------------|
| Diamond<br>floor<br>grinding<br>blocks | BW-DGB | 6#,16#,25#,30#,36#,40#<br>50#,60#,80#,100#120#<br>150#,170#,200# | Dovetail groove grinding blocks Reddy lock grinding blocks Fan-shaped grinding blocks Trapezoid grinding blocks HTC grinding blocks PCD grinding blocks | Stone floor<br>Epoxy floor<br>Concrete floor<br>Glue and paint<br>floor |