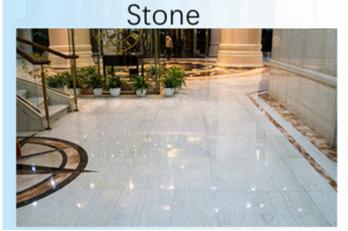

## Applicable materials

#### **Specification:**

Specification of diamond floor grinding blocks:

| Product name                           | Model  | Grit                                                             | Туре                                                                                                                                                    | Applicable<br>materials                                                 |
|----------------------------------------|--------|------------------------------------------------------------------|---------------------------------------------------------------------------------------------------------------------------------------------------------|-------------------------------------------------------------------------|
| Diamond<br>floor<br>grinding<br>blocks | BW-DGB | 6#,16#,25#,30#,36#,40#<br>50#,60#,80#,100#120#<br>150#,170#,200# | Dovetail groove grinding blocks Reddy lock grinding blocks Fan-shaped grinding blocks Trapezoid grinding blocks HTC grinding blocks PCD grinding blocks | Stone floor<br>Epoxy floor<br>Concrete floor<br>Glue and paint<br>floor |