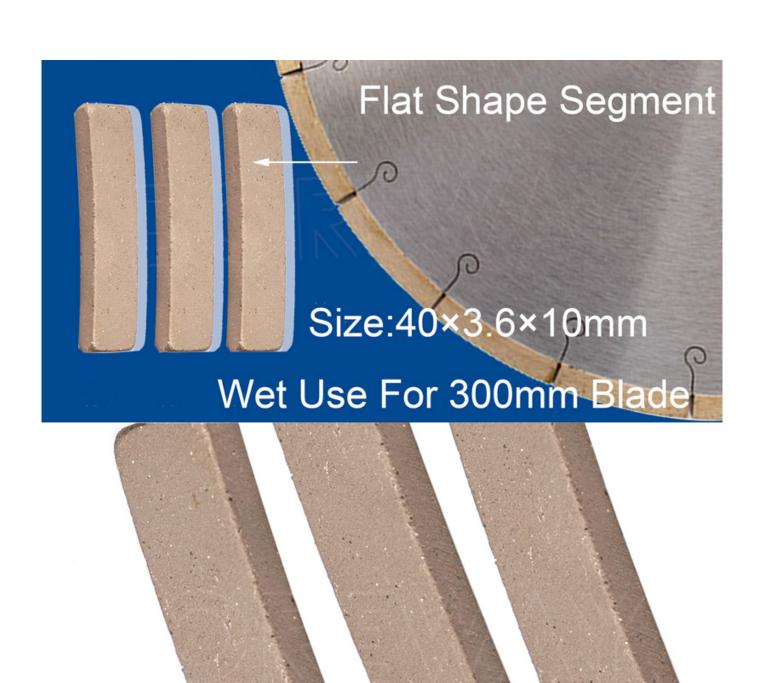

### :وصف المنتج

40x3.6x10mm **diamond marble cutting segment**,The blade has good sharpness and high efficiency at the process of cutting,meanwhile,it has a long lifespan.

The surface of the wet used segment is polished, cutting tool diamond segment is not easy to increase the difficulty of welding, and it is easy to install.

### :مواصفات المنتج

The Following Are Normal Specifications Diamond Marble Cutting Segment:

| Blade Diameter | Segment Size | Core Thickness | Segment Number |
|----------------|--------------|----------------|----------------|
| 12 Inch 300mm  | 40×3.6×10    | 2.2/2.0        | 21 Pcs         |

## عرض المنتج

12 inch Flat Shape Segment Diamond Tools for Marble Cutting

## :طلب

China Wholesale Cutting Segment For granite Stone.

Diamond Cutting Segment Use for 12 inch 300mm circular saw blade.

300mm saw blade use for bridge cutting machine, desktop cutting Machine.