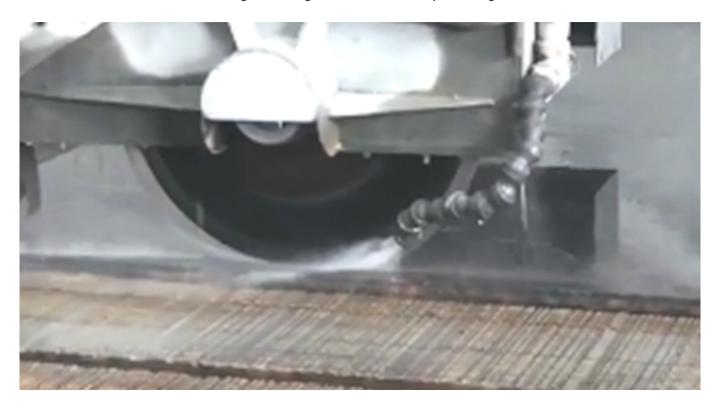

## :طلب

China Wholesale Cutting Segment For granite Stone.

Diamond Cutting Segment Use for 12 inch 300mm circular saw blade.

300mm saw blade use for bridge cutting machine, desktop cutting Machine.