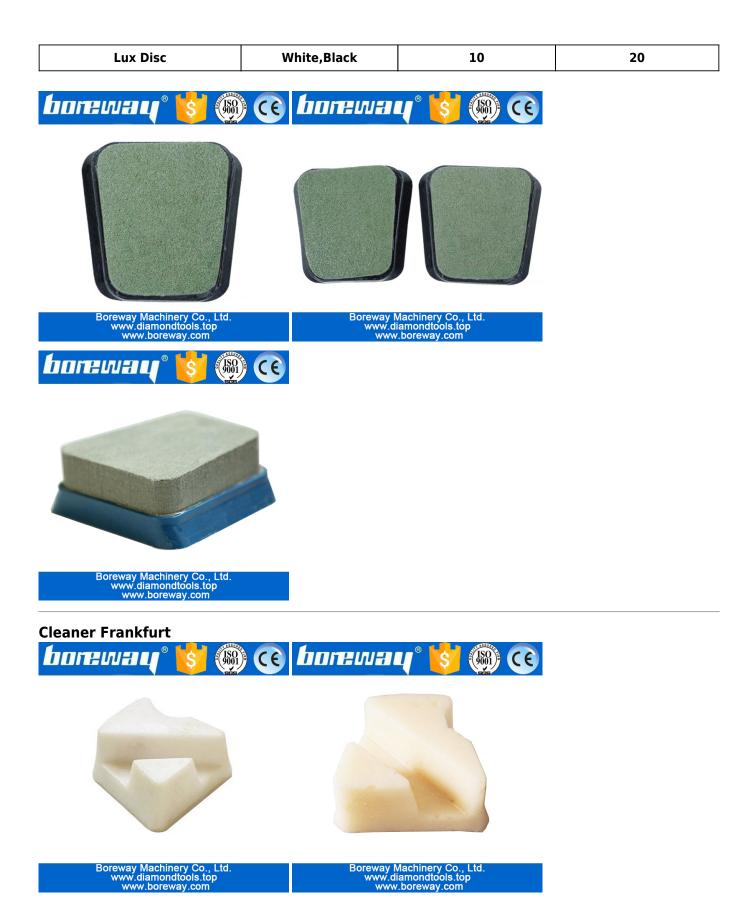

#### Lux Frankfurt Abrasive

| Description | Color | Package(PCS/PTN) | Weight(KG/PTN) |  |
|-------------|-------|------------------|----------------|--|
|-------------|-------|------------------|----------------|--|

Boreway Machinery Co., Ltd. www.diamondtools.top www.boreway.com

Sponge / Nylon Frankfurt

| Description                            | Grit No.                 | Package(PCS/PTN) | Weight(KG/PTN) |
|----------------------------------------|--------------------------|------------------|----------------|
| Sponge / Nylo<br>Frankfurt<br>Abrasive | n<br>120#,150#,180#,240# | 36               | 6              |