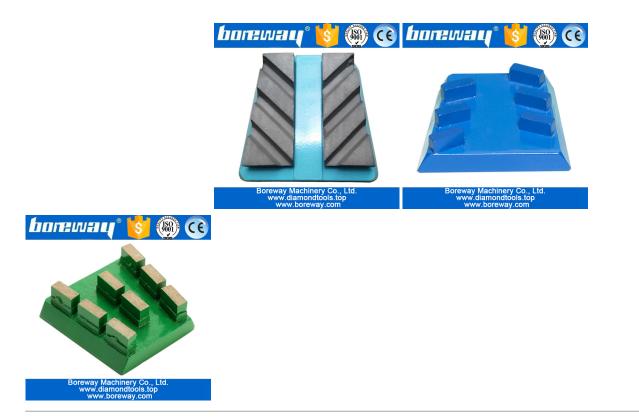

### Abrasive For Marble: Diamond Frankfurt Abrasive:

Applicable in continuous production line or single head machine instead of normal abrasive tools.

| Description                      | Grit                       | Туре | Remark                                        |
|----------------------------------|----------------------------|------|-----------------------------------------------|
| Diamond<br>Frankfurt<br>Abrasive | 40#,60#,80#,120#,150#,180# | A,B  | Applicable for marble<br>and artificial panel |