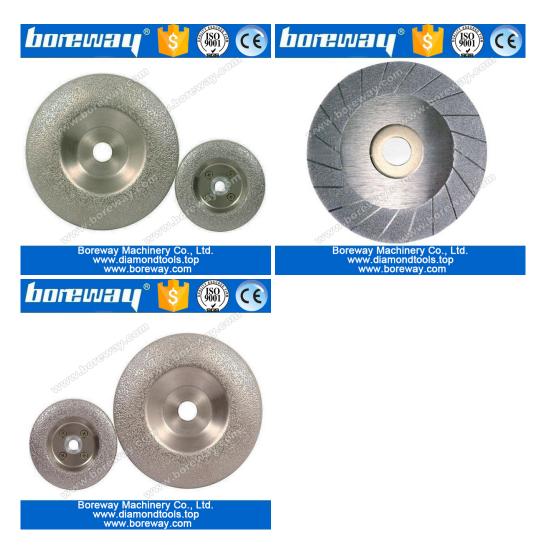

## **Electroplate/vacuum Brazed Diamond Cup Grinding Wheels:**

Electroplate/vacuum brazed diamond cup grinding wheels are designed for surface restoration or maintenance of granite, marble, concrete and other stone.

These electroplate/vacuum brazed diamond cup grinding wheels are suitable for large grinding machines and other hand-held machines.

The following are the normal specifications of electroplate/vacuum brazed diamond cup grind ing wheels:

| Diameter | Segment<br>Height | Connection | Grit  |
|----------|-------------------|------------|-------|
| 4"/100mm | 2mm               | 20mm       | 30#   |
| 5"/125mm | 2mm               | 20mm       | 60 "  |
| 6"/150mm | 2mm               | 20mm       | 60#   |
| 7"/180mm | 2mm               | 20mm       | 120#  |
| 8"/200mm | 2mm               | 20mm       | 120 % |