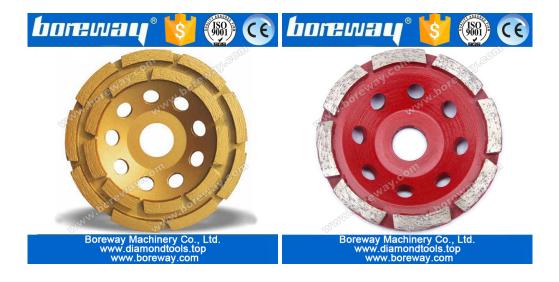

#### **Single/double Row Diamond Cup Grinding Wheels:**

Single/double row diamond cup grinding wheels are designed for surface restoration or maint enance of granite,marble,concrete and other stone.

These single/double row diamond cup grinding wheels are suitable for large grinding machine s and other hand-held machines.

#### **Continuous Rim Diamond Cup Grinding Wheels:**

Continuous rim diamond cup grinding wheels are designed for surface restoration or mainten ance of granite,marble,concrete and other stone.

These Continuous rim diamond cup grinding wheels are suitable for large grinding machines and other hand-held machines.