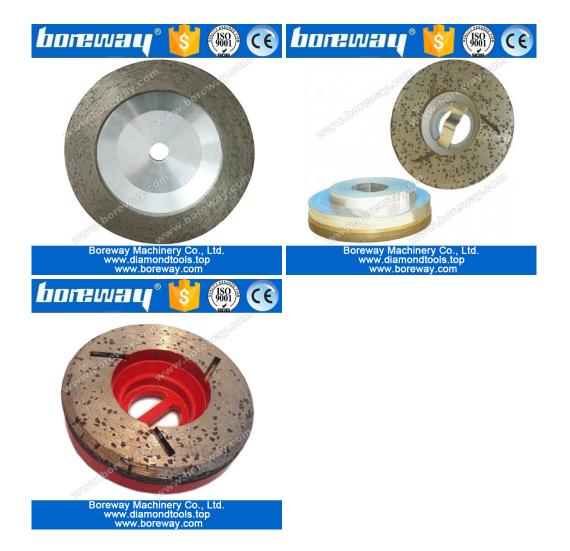

## **Electroplate/vacuum Brazed Diamond Cup Grinding Wheels:**

Electroplate/vacuum brazed diamond cup grinding wheels are designed for surface restoration or maintenance of granite, marble, concrete and other stone.

These electroplate/vacuum brazed diamond cup grinding wheels are suitable for large grinding machines and other hand-held machines.

The following are the normal specifications of electroplate/vacuum brazed diamond cup grind ing wheels: