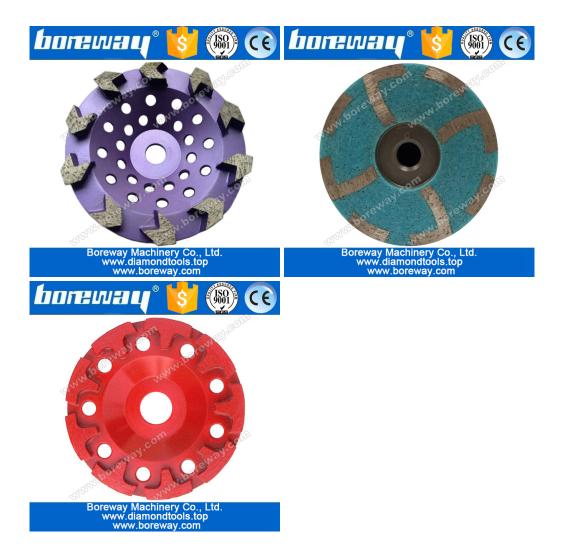

# **Special segment diamond cup grinding wheels:**

Special segment diamond cup grinding wheels are designed for surface restoration or mainte nance of granite, marble, concrete and other stone.

These special segment diamond cup grinding wheels are suitable for large grinding machines and other hand-held machines.

The following are the normal specifications of special segment diamond cup grinding wheels:

| Diameter | Segment | Connection | Grit |
|----------|---------|------------|------|
|          | Height  |            |      |

| 4"/100mm   | 5mm/6mm |                         | 35#  |
|------------|---------|-------------------------|------|
| 4.5"/115mm | 5mm/6mm |                         | 50#  |
| 5"/125mm   | 5mm/6mm | 5/8"-11<br>20mm 22.23mm | 120# |
| 6"/150mm   | 5mm/6mm |                         | 400# |
| 7"/180mm   | 5mm/6mm |                         |      |
| 8"/200mm   | 5mm/6mm |                         |      |
| 9"/230mm   | 5mm/6mm |                         |      |