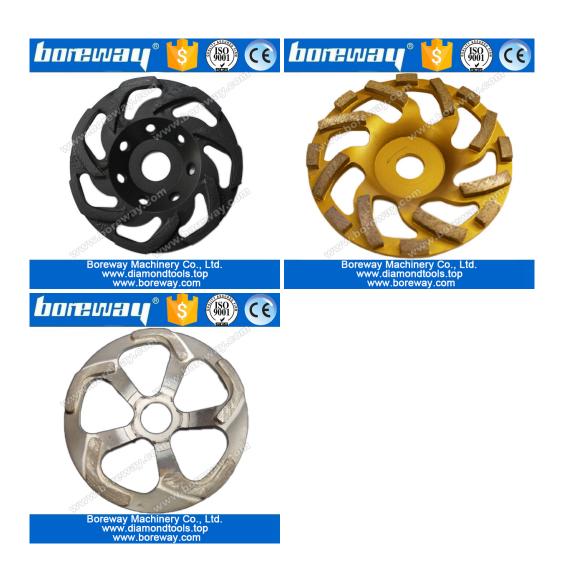

#### **Single/double Row Diamond Cup Grinding Wheels:**

Single/double row diamond cup grinding wheels are designed for surface restoration or maint enance of granite,marble,concrete and other stone.

These single/double row diamond cup grinding wheels are suitable for large grinding machine s and other hand-held machines.

The following are the normal specifications of single/double row diamond cup grinding wheels  $\cdot$ 

| Diameter   | Segment<br>Height | Connection              | Grit |
|------------|-------------------|-------------------------|------|
| 3"/75mm    | 5mm/6mm           | M14 M16                 | 35#  |
| 4"/100mm   | 5mm/6mm           | M18 M20                 | 50#  |
| 4.5"/115mm | 5mm/6mm           | 5/8"-11<br>20mm 22.23mm | 120# |
| 5"/125mm   | 5mm/6mm           | Snail Lock              | 400# |
| 6"/150mm   | 5mm/6mm           |                         |      |
| 7"/180mm   | 5mm/6mm           |                         |      |
| 8"/200mm   | 5mm/6mm           |                         |      |
| 9"/230mm   | 5mm/6mm           |                         |      |