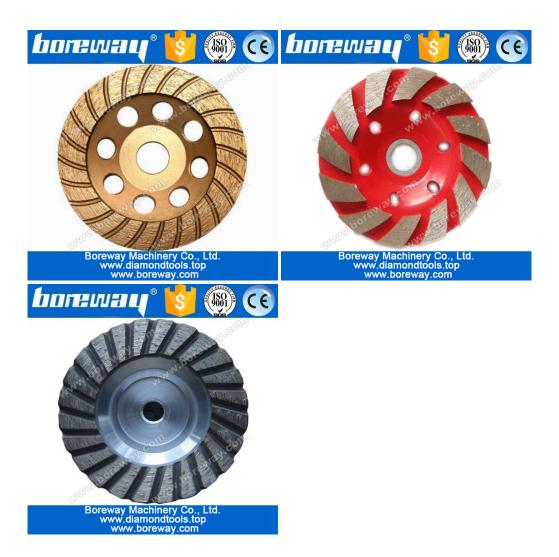

#### **Turbo Segment Diamond Cup Grinding Wheels:**

Turbo segment diamond cup grinding wheels are designed for surface restoration or mainten ance of granite,marble,concrete and other stone.

These diamond cup grinding wheels are suitable for large grinding machines and other handheld machines. The following are the normal specifications of turbo segment diamond cup grinding wheels:

#### **Single/double Row Diamond Cup Grinding Wheels:**

Single/double row diamond cup grinding wheels are designed for surface restoration or maint enance of granite,marble,concrete and other stone.

These single/double row diamond cup grinding wheels are suitable for large grinding machine s and other hand-held machines.

#### **Continuous Rim Diamond Cup Grinding Wheels:**

Continuous rim diamond cup grinding wheels are designed for surface restoration or mainten ance of granite,marble,concrete and other stone.

These Continuous rim diamond cup grinding wheels are suitable for large grinding machines and other hand-held machines.