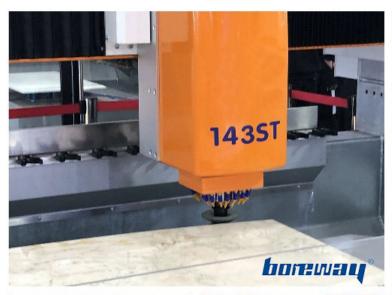

### V40 Diamond Router Bit

# Portable Diamond Router Bit

Boreway Machinery Co.,Ltd www.diamondtools.top www.boreway.net

### **Application:**

Use Type:Wet Use

Machine: V40 Diamond Router Bit for Portable Machine and CNC machine

V shape CNC Segmented Diamond Router Bit are used for portable machine processing the granite, marble, other stones and the counter.