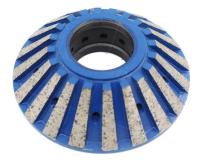

# **Descriptions:**

Spindle: M14

Size: V40xM14

Shape: V Shape

Thickness: 40MM

- (V40 Diamond Router Bit)Their merits are high efficiency of production, exact figure.
- Using sequence: from rough grit to fine, finally polishing.
- V Diamond Router Bit Marble Stone used for 40mm thick stone slabs
- V40 Diamond Router Bit are used for portable machine processing the granite, marble, other stones and the counter.
- The following are different shapes design , including : A, B, D, E, F, G, H, I, L, M, N, O, P, Q, S, T, U, V, WF, DD, DC.

# **Specification:**

The normal size of **V40 Diamond Router Bit:** 

| Product Name       | Position | Grit No. | Diameter | Thickness | Stone Shape                                                       | Spindle  |
|--------------------|----------|----------|----------|-----------|-------------------------------------------------------------------|----------|
| Diamond router bit | Pos 1    | 30/40#   | 50-125mm | 30mm      | A, B, D, E,F, G, H, I,<br>L, M,N, O,P,Q,S,T,U,<br>V,WF,DD,DC etc. | 1/2 "Gas |
|                    | Pos 2    | 40/50#   |          |           |                                                                   |          |
|                    | Pos 3    | 80/100#  |          |           |                                                                   |          |
|                    | Pos 4    | 170/200# |          |           |                                                                   |          |
|                    | Pos 5    | 400#     |          |           |                                                                   |          |
|                    | Pos 6    | 600#     |          |           |                                                                   |          |
|                    | Pos 7    | 1000#    |          |           |                                                                   |          |
|                    | Pos 8    | Optional |          |           |                                                                   |          |

### V40 Diamond Router Bit

### **Application:**

Use Type:Wet Use

Machine: V40 Diamond Router Bit for Portable Machine and CNC machine

V shape CNC Segmented Diamond Router Bit are used for portable machine processing the granite, marble, other stones and the counter.