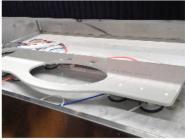

### **Application:**

Use Type:Wet Use

Machine: V40 Diamond Router Bit for Portable Machine and CNC machine

V shape CNC Segmented Diamond Router Bit are used for portable machine processing the granite, marble, other stones and the counter.