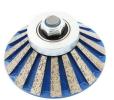

# **Descriptions:**

Spindle: M14

Size: V40xM14

Shape: V Shape

Thickness: 40MM

- (V40 Diamond Router Bit)Their merits are high efficiency of production, exact figure.
- Using sequence: from rough grit to fine, finally polishing.
- V Diamond Router Bit Marble Stone used for 40mm thick stone slabs
- V40 Diamond Router Bit are used for portable machine processing the granite, marble, other stones and the counter.
- The following are different shapes design , including : A, B, D, E, F, G, H, I, L, M, N, O, P, Q, S, T, U, V, WF, DD, DC.

### V40 Diamond Router Bit