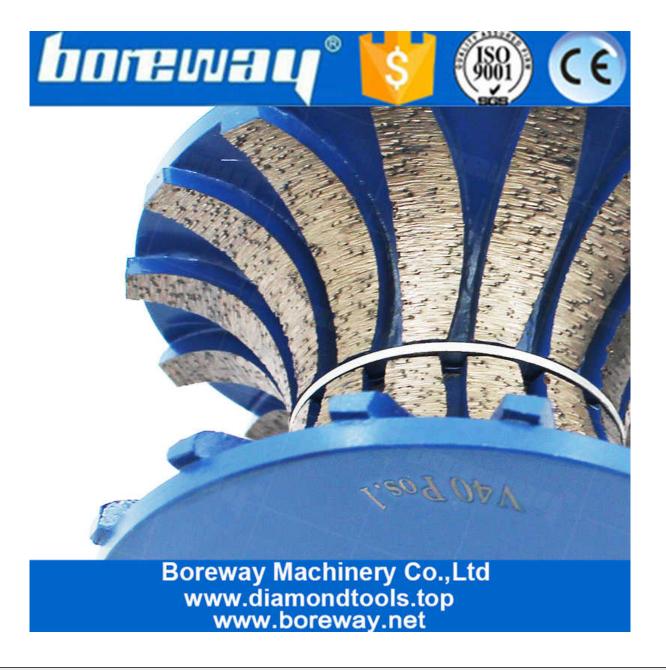

## V40 Diamond Segment Router Bit Milling Wheel For Suppliers For Manufacturer

# **Descriptions:**

Spindle: M14

Size: V40xM14

Shape: V Shape

Thickness: 40MM

- (V40 Diamond Router Bit)Their merits are high efficiency of production, exact figure.
- Using sequence: from rough grit to fine, finally polishing.
- V Diamond Router Bit Marble Stone used for 40mm thick stone slabs
- V40 Diamond Router Bit are used for portable machine processing the granite, marble, other stones and the counter.
- The following are different shapes design , including : A, B, D, E, F, G, H, I, L, M, N, O, P, Q, S, T, U, V, WF, DD, DC.

### V40 Diamond Router Bit

# Portable Diamond Router Bit

Boreway Machinery Co.,Ltd www.diamondtools.top www.boreway.net