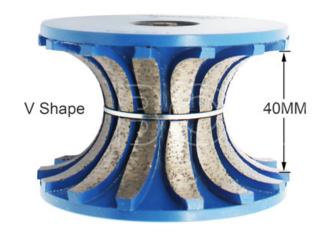

# **Descriptions:**

Spindle: M14

Size: V40xM14

Shape: V Shape

Thickness: 40MM

- (V40 Diamond Router Bit)Their merits are high efficiency of production, exact figure.
- Using sequence: from rough grit to fine, finally polishing.
- V Diamond Router Bit Marble Stone used for 40mm thick stone slabs
- V40 Diamond Router Bit are used for portable machine processing the granite, marble, other stones and the counter.
- The following are different shapes design , including : A, B, D, E, F, G, H, I, L, M, N, O, P, Q, S, T, U, V, WF, DD, DC.

# **Specification:**

The normal size of **V40 Diamond Router Bit:** 

| Product Name       | Position | Grit No. | Diameter | Thickness | Stone Shape                                                       | Spindle  |
|--------------------|----------|----------|----------|-----------|-------------------------------------------------------------------|----------|
| Diamond router bit | Pos 1    | 30/40#   | 50-125mm | 30mm      | A, B, D, E,F, G, H, I,<br>L, M,N, O,P,Q,S,T,U,<br>V,WF,DD,DC etc. | 1/2 "Gas |
|                    | Pos 2    | 40/50#   |          |           |                                                                   |          |
|                    | Pos 3    | 80/100#  |          |           |                                                                   |          |
|                    | Pos 4    | 170/200# |          |           |                                                                   |          |
|                    | Pos 5    | 400#     |          |           |                                                                   |          |
|                    | Pos 6    | 600#     |          |           |                                                                   |          |
|                    | Pos 7    | 1000#    |          |           |                                                                   |          |
|                    | Pos 8    | Optional |          |           |                                                                   |          |