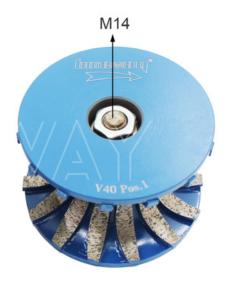

# **Descriptions:**

Spindle: M14

Size: V40xM14

Shape: V Shape

Thickness: 40MM

- (V40 Diamond Router Bit)Their merits are high efficiency of production, exact figure.
- Using sequence: from rough grit to fine, finally polishing.
- V Diamond Router Bit Marble Stone used for 40mm thick stone slabs
- V40 Diamond Router Bit are used for portable machine processing the granite, marble, other stones and the counter.
- The following are different shapes design , including : A, B, D, E, F, G, H, I, L, M, N, O, P, Q, S, T, U, V, WF, DD, DC.

# **Specification:**

The normal size of **V40 Diamond Router Bit:** 

| Product Name       | Position | Grit No. | Diameter | Thickness | Stone Shape                                                       | Spindle  |
|--------------------|----------|----------|----------|-----------|-------------------------------------------------------------------|----------|
| Diamond router bit | Pos 1    | 30/40#   | 50-125mm | 30mm      | A, B, D, E,F, G, H, I,<br>L, M,N, O,P,Q,S,T,U,<br>V,WF,DD,DC etc. | 1/2 "Gas |
|                    | Pos 2    | 40/50#   |          |           |                                                                   |          |
|                    | Pos 3    | 80/100#  |          |           |                                                                   |          |
|                    | Pos 4    | 170/200# |          |           |                                                                   |          |
|                    | Pos 5    | 400#     |          |           |                                                                   |          |
|                    | Pos 6    | 600#     |          |           |                                                                   |          |
|                    | Pos 7    | 1000#    |          |           |                                                                   |          |
|                    | Pos 8    | Optional |          |           |                                                                   |          |