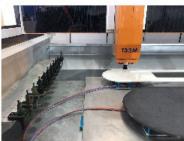

### **Application:**

Use Type:Wet Use

Machine: V40 Diamond Router Bit for Portable Machine and CNC machine

V shape CNC Segmented Diamond Router Bit are used for portable machine processing the granite, marble, other stones and the counter.