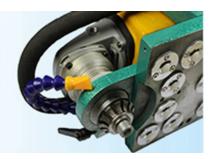

### V40 Diamond Router Bit

# Portable Diamond Router Bit

Boreway Machinery Co.,Ltd www.diamondtools.top www.boreway.net

### **Application:**

Use Type:Wet Use

Machine: V40 Diamond Router Bit for Portable Machine and CNC machine

V shape CNC Segmented Diamond Router Bit are used for portable machine processing the granite, marble, other stones and the counter.