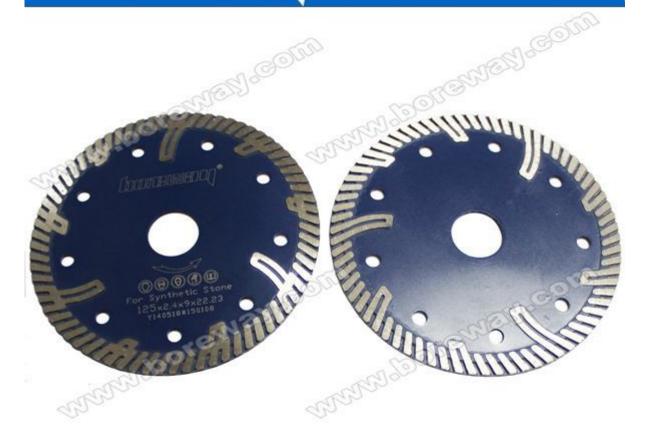

## **Pictures of product:**

Diamond turbo concrete saw blade with reinforce teeth

Boreway Machinery Co., Ltd www.boreway.com

Boreway Machinery Co., Ltd www.boreway.com