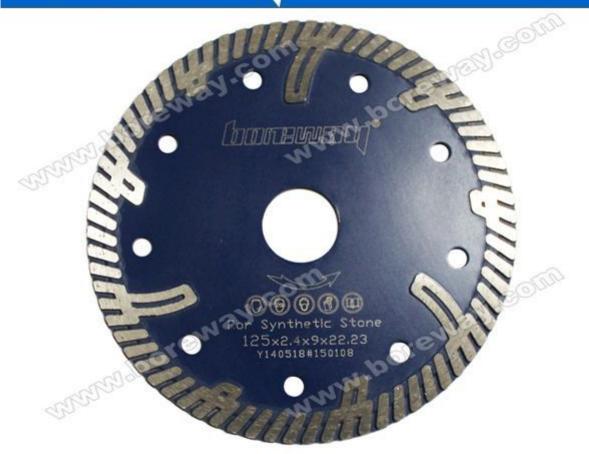

## **Pictures of product:**

Diamond turbo concrete saw blade with reinforce teeth

Boreway Machinery Co., Ltd www.boreway.com

Boreway Machinery Co., Ltd www.boreway.com