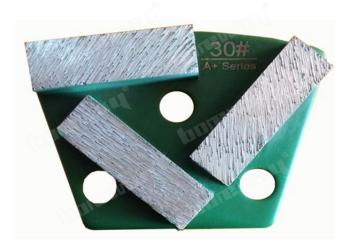

# Three Rectangle Segments Trapezoid Grinding Pads with Thread Holes For Concrete Floor

**Trapezoid Grinding Pads with Thread Holes.** Metal bond diamonds have high strength, excellent wear resistance, and a low friction coefficient.

#### **Specifications:**

The following are normal specifications **Three Rectangle Segments Trapezoid Grinding Pads with Thread Holes For Concrete Floor:** 

| Туре:         | Grinding Shoes                    |  |  |
|---------------|-----------------------------------|--|--|
| Size:         | Thress Rectangle Segments         |  |  |
| Segment Grit: | 16-270#etc.                       |  |  |
| Segment Size: | 20*10*10mm*3T                     |  |  |
| Material:     | Diamond and Metal Powder          |  |  |
| Connection:   | 3 X M6 or M8 or Bare Holes        |  |  |
| Application:  | Concrete and Terrazzo Floor       |  |  |
| Machine:      | Quick Connecting Grinding Machine |  |  |

# Three Rectangle Segments Trapezoid Grinding Pads with Thread Holes For Concrete Floor: