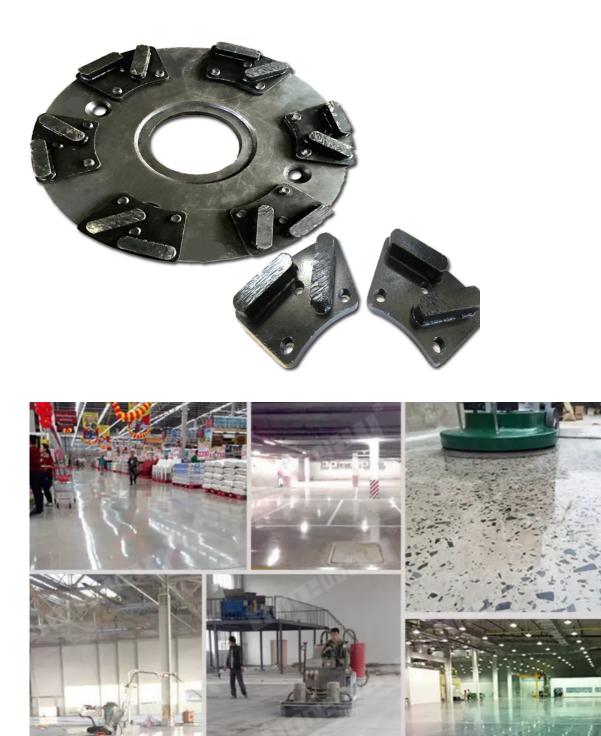

## **Applications:**

**Trapezoid Grinding Pads with Thread Holes.** Suitable for general (concrete,stone) grinding use while mostly they are used for paint, glue, epoxy removal and floor coating, high

quality and high efficiency, long lifespan.

### **Advantages:**

1. The high diamond concentration provides for a faster grinding rate while the high quality of the diamonds provides longer grinding life.

2. Grinding segments with heat treated steel bodies which provide increases durability and grinding life.

3. Venting holes for fast, dry or wet grinding with long life.