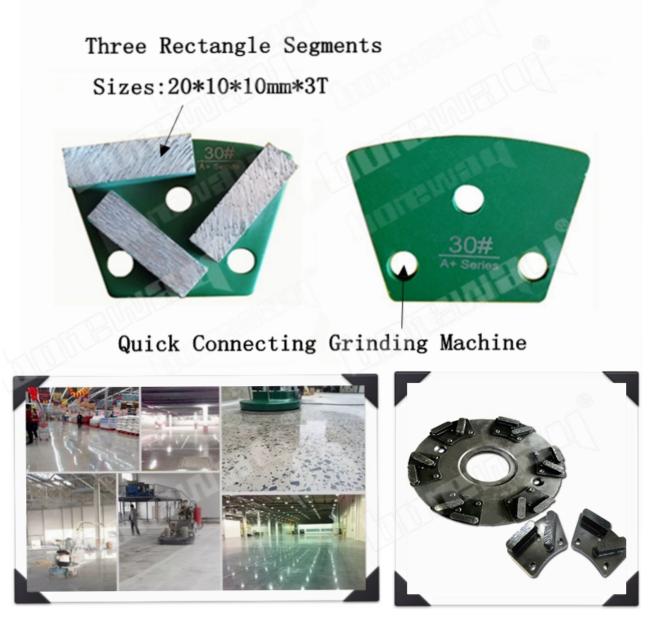

#### **Specifications:**

The following are normal specifications **Three Rectangle Segments Trapezoid Grinding Pads with Thread Holes For Concrete Floor:** 

| Туре:         | Grinding Shoes                    |  |  |
|---------------|-----------------------------------|--|--|
| Size:         | Thress Rectangle Segments         |  |  |
| Segment Grit: | 16-270#etc.                       |  |  |
| Segment Size: | 20*10*10mm*3T                     |  |  |
| Material:     | Diamond and Metal Powder          |  |  |
| Connection:   | 3 X M6 or M8 or Bare Holes        |  |  |
| Application:  | Concrete and Terrazzo Floor       |  |  |
| Machine:      | Quick Connecting Grinding Machine |  |  |

# Three Rectangle Segments Trapezoid Grinding Pads with Thread Holes For Concrete Floor:

## **Applications:**

**Trapezoid Grinding Pads with Thread Holes.** Suitable for general (concrete,stone) grinding use while mostly they are used for paint, glue, epoxy removal and floor coating, high

quality and high efficiency, long lifespan.