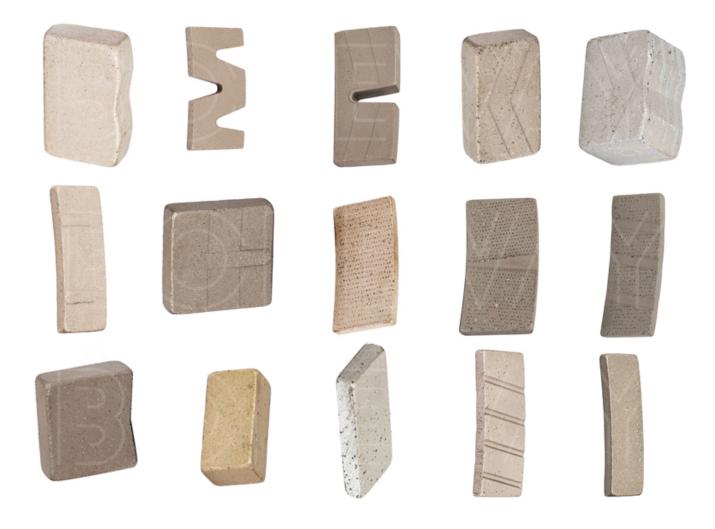

Smooth cutting, narrow cutting gap, reduce stone waste.

**Other Types Of Cutter Segment:** 