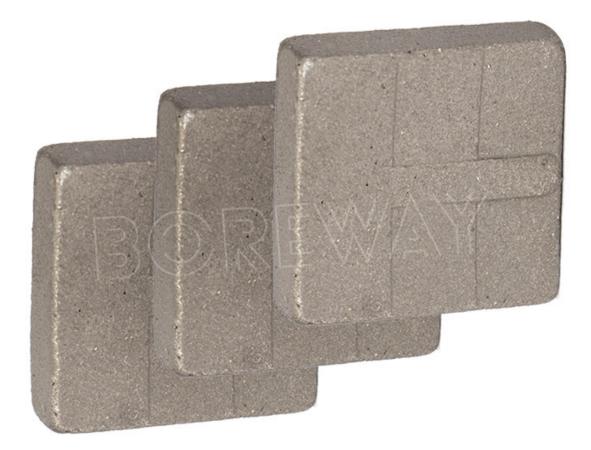

# **Product Description**

**T shape diamond segment for granite**, stone. it has high cutting efficiency, excellent abrasiveness, and long working lifetime. It makes the stone get neat cutting seam and good appearance.

T shape segment side face design improve ideal debris removal and better cooling ,reduce the interface between the blade and stone this will minimize cutting friction and noise.

diamond segments from professional supplier.Good cutting result. This special design will not allow easy edge collapse, break, tapered slab etc.

#### Feature:

1.Good self-sharpness. With stable processing efficiency.

2.The T-shaped design reduces the interface friction of the blade, makes the diamond exposed quickly, has high efficiency, and has good debris removal and better cooling effect.

3.Cooling effect is good. The three-step design has low side friction resistance, which is not only beneficial to protect the blanck body, but also greatly improves chip removal and cooling of the segment.