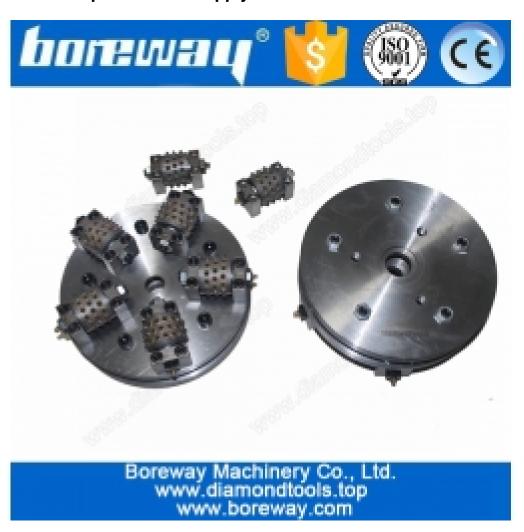

#### **Description:**

Diamond bush hammer plates are used on manual grinding machines or auto/semiauto bush hammered machines to process bush hammered litchi surface on granite,marble and other stone surface .

The processing surface can be very uniform and seems real and natural. The rollers can be changed conveniently, greatly reduced the production costs.

#### Feature:

- 1. High grinding efficiency and long lifespan.
- 2.Uniform, real and natural processing surface.
- 3. Much lower production costs compared with traditional processing method.