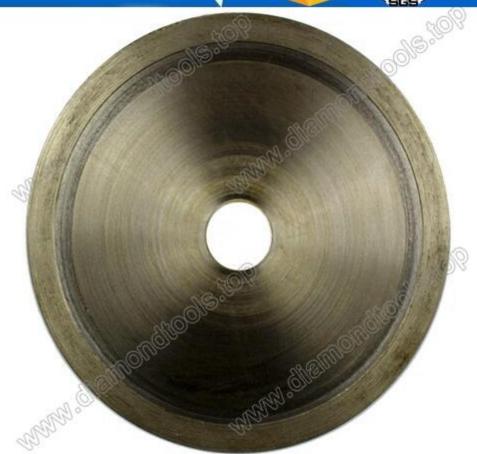

#### **Related Product:**

Ultra-thin diamond cutting blade for lapidary, ultra-thin diamond saw blade for lapidary

Boreway Machinery Co., Ltd. www.diamondtools.top www.boreway.com