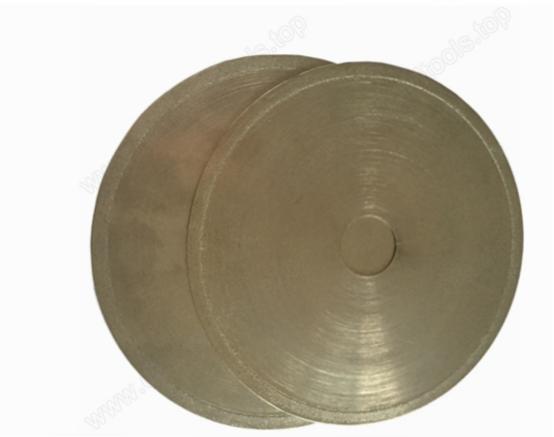

# **Description**

This **Super Thin Electric Diamond Cutting Saw Balde D150\*0.6\*25.4mm** for cutting glass, jade, precious stones, agate and other non-metallic materials, low loss material, cutting surface is smooth, the saw blade is the preferred processing precious materials.

### **Picture:**

Supply Super Thin Electric Diamond Cutting Saw Balde For Gem D150\*0.6\*25.4mm

Boreway Machinery Co., Ltd. www.diamondtools.top www.boreway.com