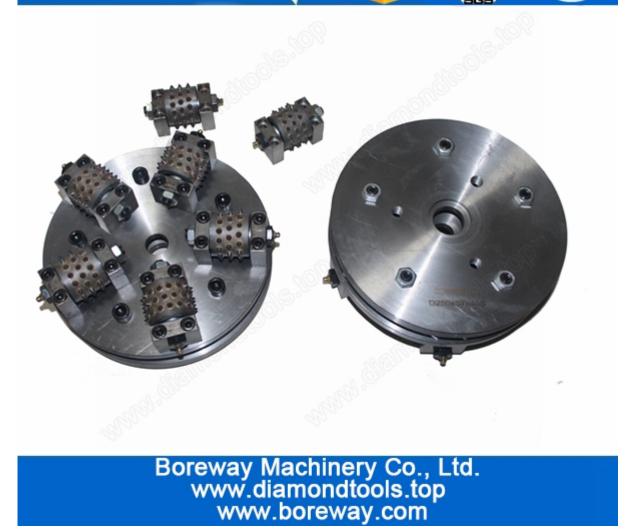

## Introduction:

**Slabing marble bush hammer tool** is used on manual grinding machines or auto/semi-auto bush hammered machines to process bush hammered litchi surface on concrete granite,marble and other stone surface. The processing surface can be very uniform and seems real and natural. The rollers can be changed conveniently,greatly reduced the production costs.

## **Features:**

1. **Slabing marble bush hammer tool** for grinite has high grinding efficiency and long lifespan.

2.Uniform, real and natural processing surface.

3. Much lower production costs compared with traditional processing method.

## **Specifications:**

The followings are the normal specifications of our **Slabing marble bush hammer tool :** 

| Product<br>Name         | Outer Diameter |     | Roller   | Segment  | Connection                                     |
|-------------------------|----------------|-----|----------|----------|------------------------------------------------|
|                         | Inch           | mm  | Quantity | Quantity |                                                |
| Bush<br>Hammer<br>Plate | 5              | 125 | 3        | 30       | M14<br>M16<br>5/8''-11<br>42mm<br>47mm<br>50mm |
|                         | 6              | 150 | 4        | 45       |                                                |
|                         |                |     | 3        | 30       |                                                |
|                         | 8              | 200 | 6        | 45       |                                                |
|                         |                |     | 4        | 30       |                                                |
|                         | 10             | 250 | 8        | 45       |                                                |
|                         |                |     | 5        | 30       |                                                |
|                         | 12             | 300 | 10       | 45       |                                                |
|                         |                |     | 6        | 30       |                                                |

The above specification just a reference for clients. Other specifications can be ordered by customers.

**Picture:** 

Ś

CE

**Similar Product:** 

Ś

CE

Boreway Machinery Co., Ltd. www.diamondtools.top www.boreway.com