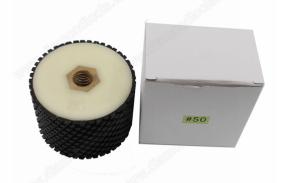

# **Related product:**

Resin Grinding Drum Wheel For Sink Hole D78\*53T\*M14

Boreway Machinery Co., Ltd. www.diamondtools.top www.boreway.com Boreway Machinery Co., Ltd. www.diamondtools.top www.boreway.com