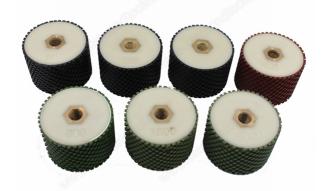

# **Related product:**

Resin Grinding Drum Wheel For Sink Hole D78\*53T\*M14

Boreway Machinery Co., Ltd. www.diamondtools.top www.boreway.com Boreway Machinery Co., Ltd. www.diamondtools.top www.boreway.com