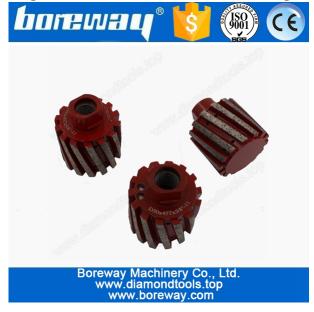

#### **Segmented Diamond Drum Cutting Wheel For Sink Hole**

**D50\*45T\*5/8"-11** are for grinding and polishing sink holes on the slab,

Kitchens etc., which is the most effective way to grind and polish the tight radius.

Be designed for stock removal on granite marble by grinding away excess stone.

It is the fastest way to remove material after cutting out sink holes.

They are used for very aggressive grinding applications and removal of stock on variety materials including granite, concrete, limestone, marble, block, terazzo and more.

## Segmented Diamond Drum Cutting Wheel For Sink Hole D50\*45T\*5/8"-11