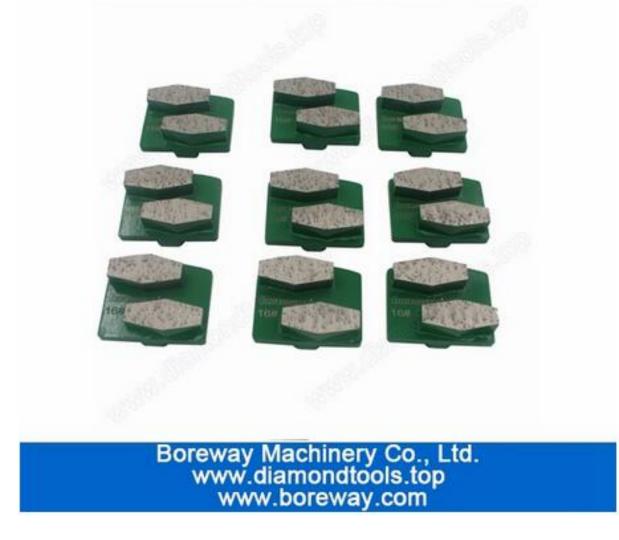

# **Picture:**

### Diamond Metal Grinding Block Pad D25\*12mm

**Related product:** 