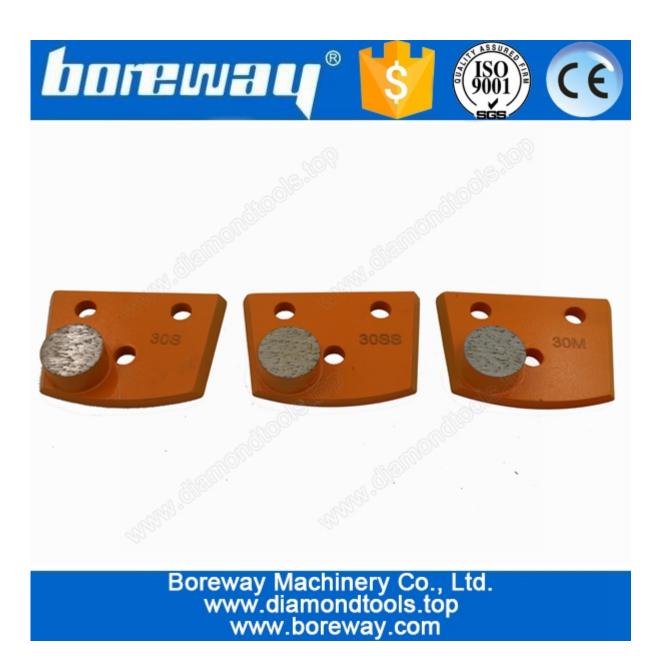

# **Picture:**

### Diamond Metal Grinding Block Pad D25\*12mm

**Related product:** 

### Diamond Metal Grinding Block Pad D25\*12mm is

designed specifically for Concrete floor restoration professional, for quick removal of any materials, bonds Hard, Medium, or Soft available for kinds of concrete. The segment of Diamond Metal Grinding Block Pad is ideal for removing heavy coating. The segment is extremely aggressive leaving and deep to medium scratch pattern. The segments remove adhesives, coating and lippage, taking the floor from coarsely structured surface to pre-polishing. Bond: Hard, Medium, Soft