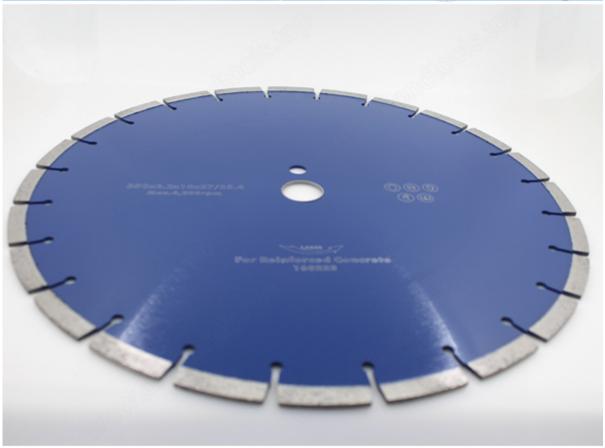

#### **Brief introduction:**

**D350x3.2x10x27(25.4mm) Diamond Cutter Saw Blade For Reinforced Concrete** designed for cutting machines tailored laser welder used in all of Germany, it has good sharpness for cutting concrete road, asphalt road, hard brick, building materials and so on.

#### **Features:**

- 1. Laser welding ensures the strength of the tip;
- 2. Designed specifically for road cutting machines;
- 3. For more than 30 hp electric or 55 hp gas/diesel power flat saws.

All of our products have been strictly tested before access to market. Other specifications can be customized according to requirements.

## **Specification:**

Specification of D350x3.2x10x27(25.4mm) Diamond Cutter Saw Blade For Reinforced Concrete:

| Product name                                                     | Model         | Diameter | Segment<br>thickness | Segment<br>height | Inner hole   |
|------------------------------------------------------------------|---------------|----------|----------------------|-------------------|--------------|
| Laser welding<br>diamond saw<br>blades<br>for cutting<br>asphalt | BW-DSB-LWA300 | 300 mm   | 3.0 mm               | 10 / 20 mm        | 50 / 25.4 mm |
|                                                                  | BW-DSB-LWA350 | 350 mm   | 3.2 mm               | 10 / 20 mm        | 50 / 25.4 mm |
|                                                                  | BW-DSB-LWA400 | 400 mm   | 3.2 mm               | 10 / 20 mm        | 50 / 25.4 mm |
|                                                                  | BW-DSB-LWA500 | 500 mm   | 4.0 mm               | 10 / 20 mm        | 50 / 25.4 mm |