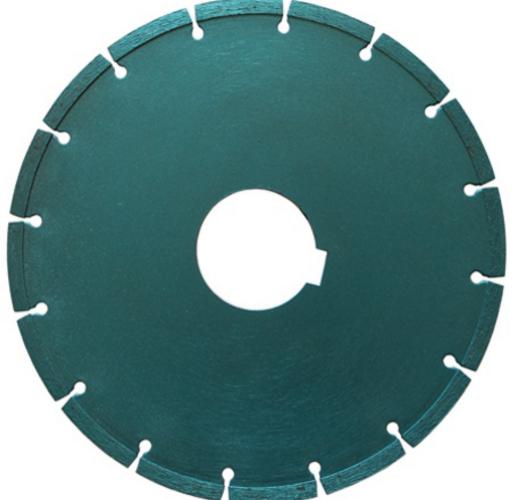

#### **Brief introduction:**

**D350x3.2x10x27(25.4mm) Diamond Cutter Saw Blade For Reinforced Concrete** designed for cutting machines tailored laser welder used in all of Germany, it has good sharpness for cutting concrete road, asphalt road, hard brick, building materials and so on.

#### **Features:**

- 1. Laser welding ensures the strength of the tip;
- 2. Designed specifically for road cutting machines;
- 3. For more than 30 hp electric or 55 hp gas/diesel power flat saws.

All of our products have been strictly tested before access to market. Other specifications can be customized according to requirements.

#### **Images:**

These pictures are only parts of asphalt cutting saw blade,

If you want know more details of the diamond saw blade for asphalt, please contact us.

Boreway Machinery Co., Ltd. www.diamondtools.top www.boreway.com