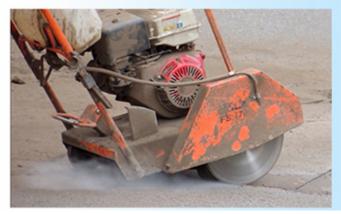

#### **Images:**

These pictures are only parts of asphalt cutting saw blade,

If you want know more details of the diamond saw blade for asphalt, please contact us.

Boreway Machinery Co., Ltd. www.diamondtools.top www.boreway.com

# Applicable materilas

Asphalt concrete

Reinforced concrete

Plastic track

Concrete

Applicable machines

Notice:

- 1.Before purchase, please provide the model of the machine.
- 2. Please provide the material before purchase.
- 3. Other specifications can be customized according to requirements.