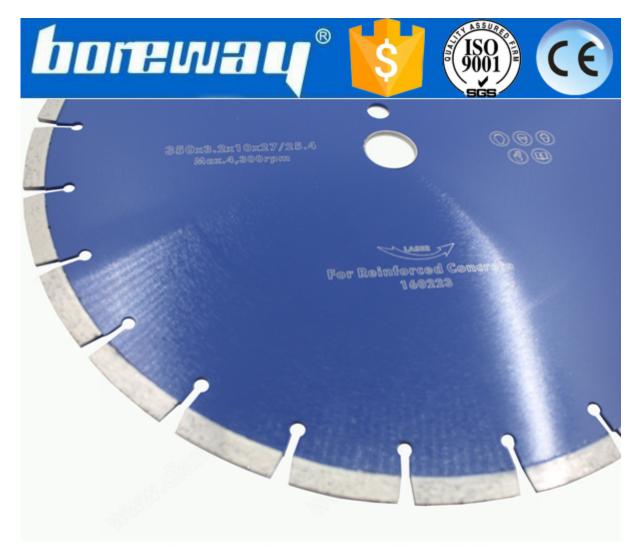

#### **Brief introduction:**

**D350x3.2x10x27(25.4mm) Diamond Cutter Saw Blade For Reinforced Concrete** designed for cutting machines tailored laser welder used in all of Germany, it has good sharpness for cutting concrete road, asphalt road, hard brick, building materials and so on.

#### **Features:**

- 1. Laser welding ensures the strength of the tip;
- 2. Designed specifically for road cutting machines;
- 3. For more than 30 hp electric or 55 hp gas/diesel power flat saws.

All of our products have been strictly tested before access to market. Other specifications can be customized according to requirements.

## **Specification:**

Specification of D350x3.2x10x27(25.4mm) Diamond Cutter Saw Blade For Reinforced Concrete:

| Product name                                                     | Model         | Diameter | Segment<br>thickness | Segment<br>height | Inner hole   |
|------------------------------------------------------------------|---------------|----------|----------------------|-------------------|--------------|
| Laser welding<br>diamond saw<br>blades<br>for cutting<br>asphalt | BW-DSB-LWA300 | 300 mm   | 3.0 mm               | 10 / 20 mm        | 50 / 25.4 mm |
|                                                                  | BW-DSB-LWA350 | 350 mm   | 3.2 mm               | 10 / 20 mm        | 50 / 25.4 mm |
|                                                                  | BW-DSB-LWA400 | 400 mm   | 3.2 mm               | 10 / 20 mm        | 50 / 25.4 mm |
|                                                                  | BW-DSB-LWA500 | 500 mm   | 4.0 mm               | 10 / 20 mm        | 50 / 25.4 mm |