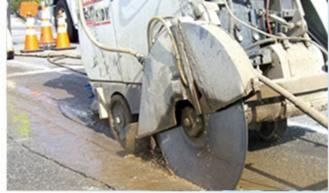

#### **Images:**

These pictures are only parts of asphalt cutting saw blade,

If you want know more details of the diamond saw blade for asphalt, please contact us.

Boreway Machinery Co., Ltd. www.diamondtools.top www.boreway.com

# Applicable materilas

Asphalt concrete

Reinforced concrete

Plastic track

Concrete

Applicable machines

Notice:

- 1.Before purchase, please provide the model of the machine.
- 2. Please provide the material before purchase.
- 3. Other specifications can be customized according to requirements.