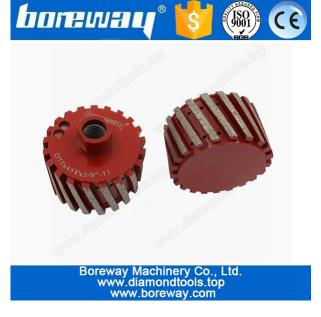

#### **Picture:**

# Coarse Segment Drum Grinding Wheel For Removel Impurities D75\*45T\*5/8"-11