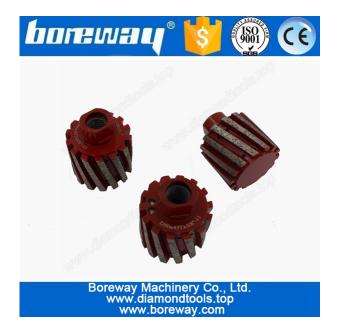

## **Related product:**

Segmented Diamond Drum Cutting Wheel For Sink Hole D50\*45T\*5/8"-11