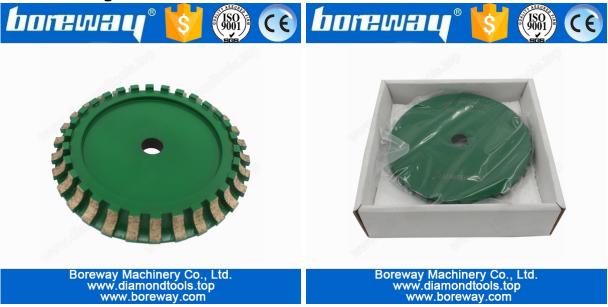

#### Introduction:

Ceramic Segmented Profile Wheel D150\*B10\*15.88H set thick round, mounted on milling machine, line machine,

bridge cutting machine, mainly used in ceramic chamfer.

We offer 12 ", 14", 16 ", 18" 50 / 60mm bore diameter and standards, there are steel -based, aluminum and plastic substrates objective choice. machine.

#### Features:

- 1. The wheel has a high production efficiency , the shape , size and high accuracy.
- 2.The diamond -thick round sharp , long life, the steel body can use aluminum , nylon material reduces noise.
- 3. A matrix of the points of normal steel body and mute
- 4. We provide professional, quality after-sales marketing services.

# Ceramic Segmented Profile Wheel D150\*B10\*15.88H

Ceramic Profile Diamond Cutting Wheels D300\*B10\*50H 100#