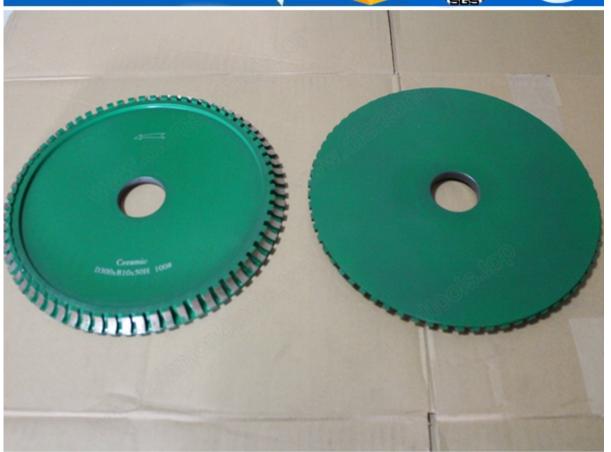

# Ceramic Segmented Profile Wheel D150\*B10\*15.88H

Ceramic Profile Diamond Cutting Wheels D300\*B10\*50H 100#