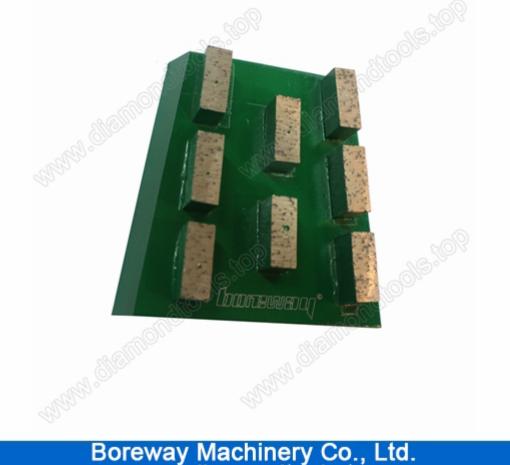

The segment of **60/80# trapezoidal concrete grinding disc** is ideal for removing heavy coating. The segment is extremely aggressive leaving and deep

to medium scratch pattern. The segments remove adhesives, coating and lippage, taking the floor from coarsely structured surface to pre-polishing.

## **Specifications:**

The followings are the normal specifications of our **60/80# trapezoidal concrete grinding disc**:

| Product Code | Product Name S        | Segment Material | Segment<br>Shape | Segment<br>Number | Grit                                            | Applications         |
|--------------|-----------------------|------------------|------------------|-------------------|-------------------------------------------------|----------------------|
| BW-TR        | Trapezoid<br>Grinding | Diamond          | Cuboid           | 2-3               | #6, #16, #25, #30, #40,<br>#50, #60, #80, #100. | Concrete<br>Terrazzo |
|              | Plate/Block           | Diamona          |                  |                   | #120, #150, #170, #200                          |                      |