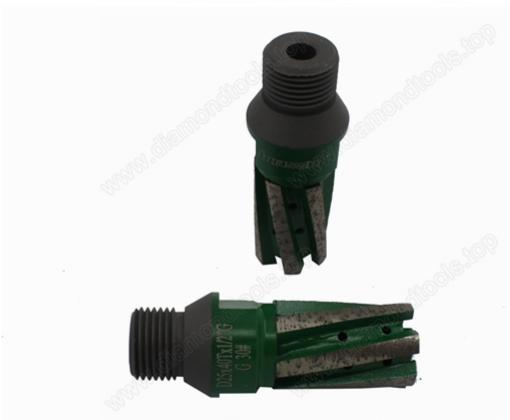

# 30# CNC Diamond Finger Bit For Granite

D25\*40T\*1/2"G are usually use after diamond core drill bits,

fast removing dust, diamond sink wheel.

# They are

ideal for fast stock removal as well as truing up saw lines, which is designed to cut granite, engineere d

stone and marble, counter tops, kitchen tops and basins.

Usually mounted on CNC or Radial Arm machines, for hole grinding, anchor and blind hole. Center water feed holes in each bit.

## **Picture:**

30# CNC Diamond Finger Bit For Granite D25\*40T\*1/2"G

Boreway Machinery Co., Ltd. www.diamondtools.top www.boreway.com

**Related product:** 

Diamond CNC segment milling cutter with strengthen bottom