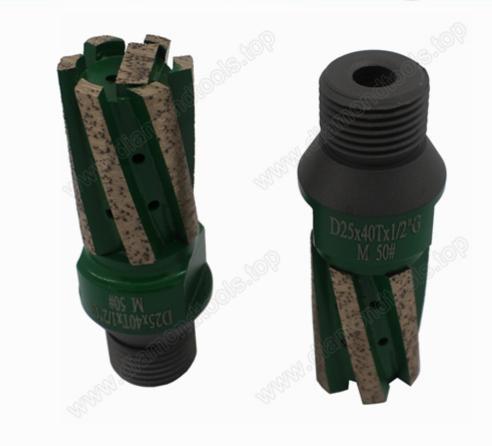

# 30# CNC Diamond Finger Bit For Granite

D25\*40T\*1/2"G are usually use after diamond core drill bits,

fast removing dust, diamond sink wheel.

# They are

ideal for fast stock removal as well as truing up saw lines, which is designed to cut granite, engineere d

stone and marble, counter tops, kitchen tops and basins.

Usually mounted on CNC or Radial Arm machines, for hole grinding, anchor and blind hole. Center water feed holes in each bit.

## **Picture:**

30# CNC Diamond Finger Bit For Granite D25\*40T\*1/2"G

Boreway Machinery Co., Ltd. www.diamondtools.top www.boreway.com

**Related product:** 

Diamond CNC segment milling cutter with strengthen bottom