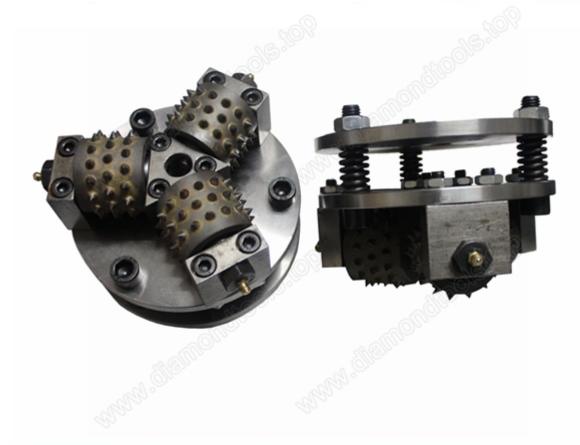

## **Picture:**

150mm 3 rollers Stone Slab Surface Grinder, Concrete bush hammer for angle grinder

Boreway Machinery Co., Ltd. www.diamondtools.top www.boreway.com

**Similar Product:** 

Boreway Machinery Co., Ltd. www.diamondtools.top www.boreway.com