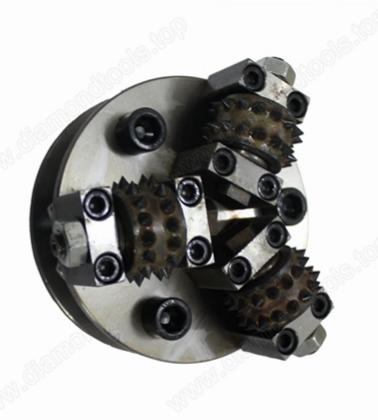

## **Picture:**

150mm 3 rollers Stone Slab Surface Grinder, Concrete bush hammer for angle grinder

Boreway Machinery Co., Ltd. www.diamondtools.top www.boreway.com

**Similar Product:** 

Boreway Machinery Co., Ltd. www.diamondtools.top www.boreway.com