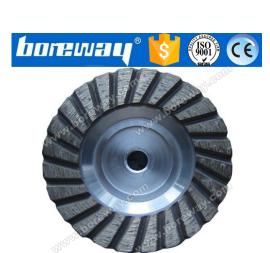

## 125mm Sintered Diamond Cup Grinding Wheel Introduction

# 125mm Sintered Diamond Cup Grinding Wheel

| Diameter    | Connection | Segment<br>Height | Grit                      |
|-------------|------------|-------------------|---------------------------|
| 105mm(4")   | 5/8"-11    |                   |                           |
| 115mm(4.5") | 20mm       |                   |                           |
| 125(5")     | 22.23mm    | 5mm               | Rough(#30)<br>Medium(#60) |
| 150mm(6")   | M14        |                   | Smooth(#120)              |
| 180mm(7")   | Snail Lock |                   | , , ,                     |

#### Feature:

**Machine**: 125mm sintered diamond cup grinding wheels can be mount on angle grinders, auto edge grinder, floor grinding machine;

Usage 125mm sintered diamond cup grinding wheels are for polishing granite, marble, concrete and so on;

Use: 125mm sintered diamond cup grinding wheels have good stable, high efficiency and long lifespan.