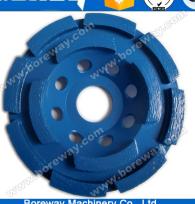

## 125mm Sintered Diamond Cup Grinding Wheel Introduction

# 125mm Sintered Diamond Cup Grinding Wheel

| Diameter    | Connection | Segment<br>Height | Grit                      |
|-------------|------------|-------------------|---------------------------|
| 105mm(4")   | 5/8"-11    |                   |                           |
| 115mm(4.5") | 20mm       |                   |                           |
| 125(5")     | 22.23mm    | 5mm               | Rough(#30)<br>Medium(#60) |
| 150mm(6")   | M14        |                   | Smooth(#120)              |
| 180mm(7")   | Snail Lock |                   | , , ,                     |

#### Feature:

**Machine**: 125mm sintered diamond cup grinding wheels can be mount on angle grinders, auto edge grinder, floor grinding machine;

Usage 125mm sintered diamond cup grinding wheels are for polishing granite, marble, concrete and so on;

Use: 125mm sintered diamond cup grinding wheels have good stable, high efficiency and long lifespan.