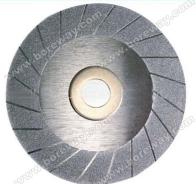

## 125mm Sintered Diamond Cup Grinding Wheel Introduction

# 125mm Sintered Diamond Cup Grinding Wheel

| Diameter    | Connection | Segment<br>Height | Grit                      |
|-------------|------------|-------------------|---------------------------|
| 105mm(4")   | 5/8"-11    |                   |                           |
| 115mm(4.5") | 20mm       |                   |                           |
| 125(5")     | 22.23mm    | 5mm               | Rough(#30)<br>Medium(#60) |
| 150mm(6")   | M14        |                   | Smooth(#120)              |
| 180mm(7")   | Snail Lock |                   | , , ,                     |

#### Feature:

**Machine**: 125mm sintered diamond cup grinding wheels can be mount on angle grinders, auto edge grinder, floor grinding machine;

Usage 125mm sintered diamond cup grinding wheels are for polishing granite, marble, concrete and so on;

Use: 125mm sintered diamond cup grinding wheels have good stable, high efficiency and long lifespan.