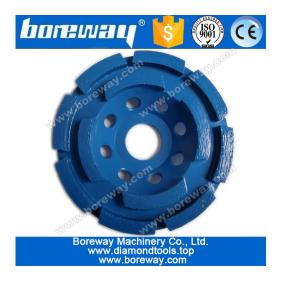

## 125mm Sintered Diamond Cup Grinding Wheel Introduction

# 125mm Sintered Diamond Cup Grinding Wheel

| Diameter    | Connection | Segment<br>Height | Grit                      |
|-------------|------------|-------------------|---------------------------|
| 105mm(4")   | 5/8"-11    |                   |                           |
| 115mm(4.5") | 20mm       |                   |                           |
| 125(5")     | 22.23mm    | 5mm               | Rough(#30)<br>Medium(#60) |
| 150mm(6")   | M14        |                   | Smooth(#120)              |
| 180mm(7")   | Snail Lock |                   | , , ,                     |

#### Feature:

**Machine**: 125mm sintered diamond cup grinding wheels can be mount on angle grinders, auto edge grinder, floor grinding machine;

Usage 125mm sintered diamond cup grinding wheels are for polishing granite, marble, concrete and so on;

Use: 125mm sintered diamond cup grinding wheels have good stable, high efficiency and long lifespan.