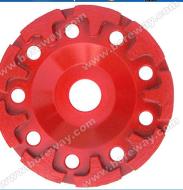

## 125mm Sintered Diamond Cup Grinding Wheel Introduction

# 125mm Sintered Diamond Cup Grinding Wheel

| Diameter    | Connection | Segment<br>Height | Grit                      |
|-------------|------------|-------------------|---------------------------|
| 105mm(4")   | 5/8"-11    |                   |                           |
| 115mm(4.5") | 20mm       |                   |                           |
| 125(5")     | 22.23mm    | 5mm               | Rough(#30)<br>Medium(#60) |
| 150mm(6")   | M14        |                   | Smooth(#120)              |
| 180mm(7")   | Snail Lock |                   | , , ,                     |

#### Feature:

**Machine**: 125mm sintered diamond cup grinding wheels can be mount on angle grinders, auto edge grinder, floor grinding machine;

Usage 125mm sintered diamond cup grinding wheels are for polishing granite, marble, concrete and so on;

Use: 125mm sintered diamond cup grinding wheels have good stable, high efficiency and long lifespan.