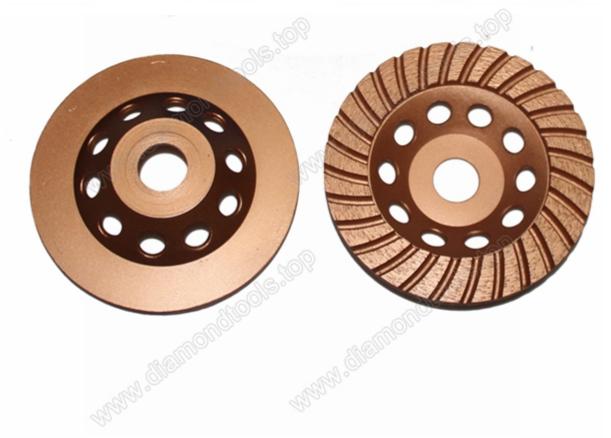

## 125mm Sintered Diamond Cup Grinding Wheel Introduction

# 125mm Sintered Diamond Cup Grinding Wheel

| Diameter    | Connection | Segment<br>Height | Grit                      |
|-------------|------------|-------------------|---------------------------|
| 105mm(4")   | 5/8"-11    |                   |                           |
| 115mm(4.5") | 20mm       |                   |                           |
| 125(5")     | 22.23mm    | 5mm               | Rough(#30)<br>Medium(#60) |
| 150mm(6")   | M14        |                   | Smooth(#120)              |
| 180mm(7")   | Snail Lock |                   | , , ,                     |

#### Feature:

**Machine**: 125mm sintered diamond cup grinding wheels can be mount on angle grinders, auto edge grinder, floor grinding machine;

Usage 125mm sintered diamond cup grinding wheels are for polishing granite, marble, concrete and so on;

Use: 125mm sintered diamond cup grinding wheels have good stable, high efficiency and long lifespan.