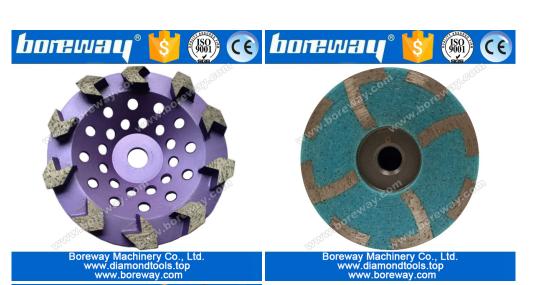

## 125mm Sintered Diamond Cup Grinding Wheel Introduction

# 125mm Sintered Diamond Cup Grinding Wheel

| Diameter    | Connection | Segment<br>Height | Grit                      |
|-------------|------------|-------------------|---------------------------|
| 105mm(4")   | 5/8"-11    |                   |                           |
| 115mm(4.5") | 20mm       |                   |                           |
| 125(5")     | 22.23mm    | 5mm               | Rough(#30)<br>Medium(#60) |
| 150mm(6")   | M14        |                   | Smooth(#120)              |
| 180mm(7")   | Snail Lock |                   | , , ,                     |

#### Feature:

**Machine**: 125mm sintered diamond cup grinding wheels can be mount on angle grinders, auto edge grinder, floor grinding machine;

Usage 125mm sintered diamond cup grinding wheels are for polishing granite, marble, concrete and so on;

Use: 125mm sintered diamond cup grinding wheels have good stable, high efficiency and long lifespan.