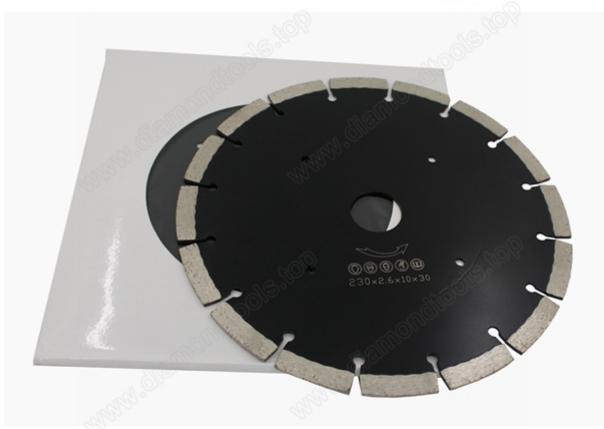

#### **Laser welded Diamond Saw Blade with protection teeth**

The D230mm Diamond Segmented Cutting Blade Saws With Key Holes D230\*2.6\*10\*30mm for manual, pneumatic cutting machine, angle grinder and other handheld devices, professional dry and wet cutting the granite, marble and other stone.

#### **Product show**

**Factory Show** 