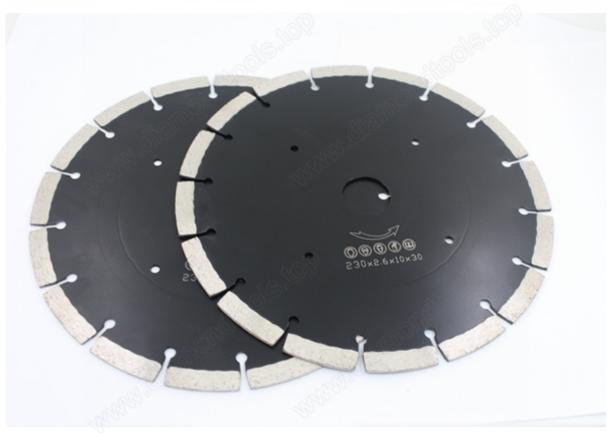

#### **Laser welded Diamond Saw Blade with protection teeth**

The D230mm Diamond Segmented Cutting Blade Saws With Key Holes D230\*2.6\*10\*30mm for manual, pneumatic cutting machine, angle grinder and other handheld devices, professional dry and wet cutting the granite, marble and other stone.

#### **Product show**

**Factory Show** 