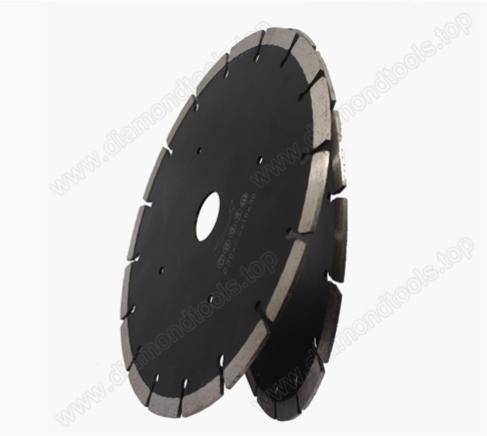

#### **Laser welded Diamond Saw Blade with protection teeth**

The D230mm Diamond Segmented Cutting Blade Saws With Key Holes D230\*2.6\*10\*30mm for manual, pneumatic cutting machine, angle grinder and other handheld devices, professional dry and wet cutting the granite, marble and other stone.

#### **Product show**

**Factory Show** 