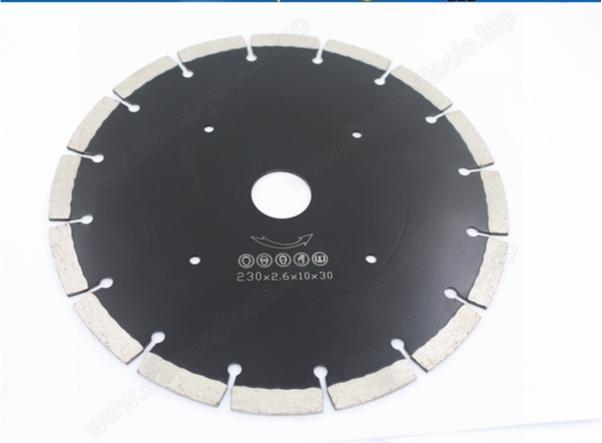

#### **Laser welded Diamond Saw Blade with protection teeth**

The D230mm Diamond Segmented Cutting Blade Saws With Key Holes D230\*2.6\*10\*30mm for manual, pneumatic cutting machine, angle grinder and other handheld devices, professional dry and wet cutting the granite, marble and other stone.

#### **Product show**

**Factory Show** 