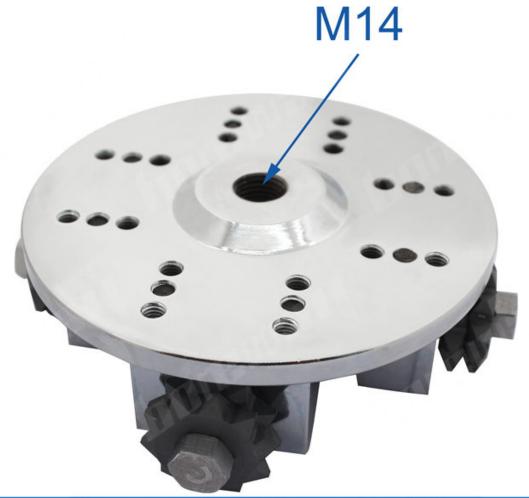

## **Descriptions:**

Professional design125mm bush hammer plate, free bush hammering on flat surface and easy to be operated. high quality tungsten carbide tip.

20 tip segment star roller, installed on 125mm single layer bush hammer plate, With M14 inner hole.

# **Specifications:**

The Followings Are The Normal Specifications Of **Star Bush Hammer Plate For Angle Grinder**:

| Diameter          | Roller Quantity | Segment Quantity | Connection |
|-------------------|-----------------|------------------|------------|
| 125mm<br>(5 Inch) | 4T              | 20 Teeth         | M14        |