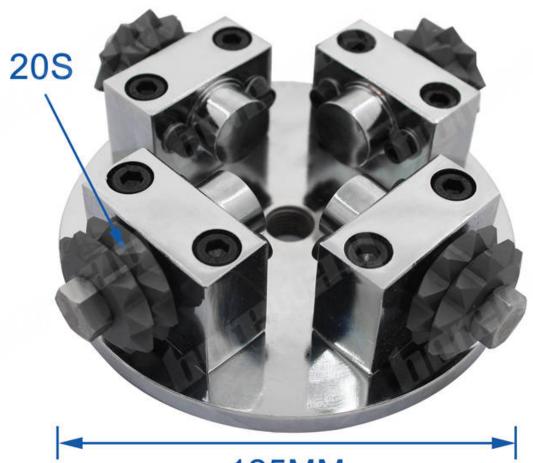

## **Descriptions:**

Professional design125mm bush hammer plate, free bush hammering on flat surface and easy to be operated. high quality tungsten carbide tip.

20 tip segment star roller, installed on 125mm single layer bush hammer plate, With M14 inner hole.

# **Specifications:**

The Followings Are The Normal Specifications Of **Star Bush Hammer Plate For Angle Grinder**:

| Diameter          | Roller Quantity | Segment Quantity | Connection |
|-------------------|-----------------|------------------|------------|
| 125mm<br>(5 Inch) | 4T              | 20 Teeth         | M14        |