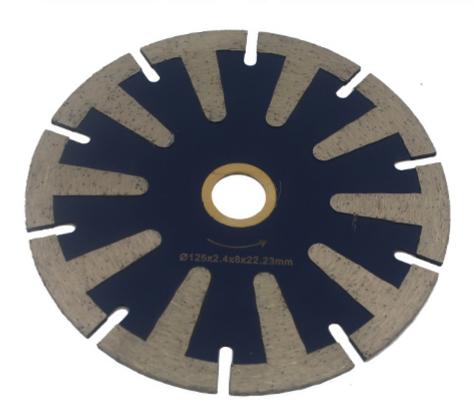

## **ProductPicture:**

125 \* 2.4 \* 8 \* 22.23mm T-tooth saw tooth points

Boreway Machinery Co., Ltd. www.boreway.com