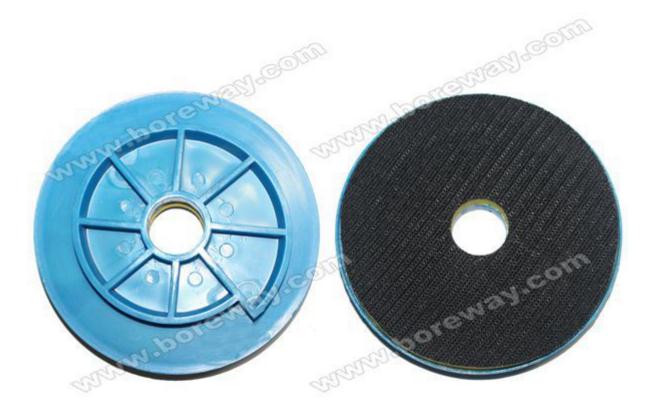

## Introduction:

Snail Lock Backer for Polishing Pad can be applied to grinding pad connections, used in stone processing, polishing, the process of renovation, snail joints to join each other with the machine, using effection is

superior, Using in angle polisher, and sometimes used in automatic polishing machines.

## **Features:**

- 1. The snail clasp connector is long service life.
- 2. The company has its own brand, we have confidence in the quality of our products.
- 3. We provide professional sales service.
- 4. We can customize according to the need of customer.