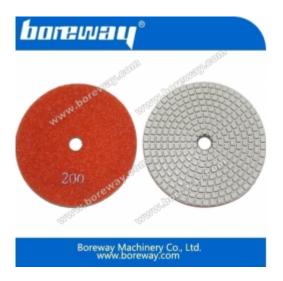

## Introduction:

Slab floor polishing pad 4" have resin and metal fragments together to form light construction to offer speed and agility with polish you need. The unique design of this diamond polishing pad for concrete and natural stone. You can do the whole job start to finish with this unique pad design.

## **Specifications:**

The followings are the normal specifications of our slab floor polishing pad:

| Product Name                             | Diameter  | Thickness | Grit No.                                        | Holder |
|------------------------------------------|-----------|-----------|-------------------------------------------------|--------|
| Resin filled slab<br>floor polishing pad | 80mm(3")  | 10mm      | 50#, 100#, 200#,<br>400#, 800#, 1500#,<br>3000# | Velcro |
|                                          | 100mm(4") | 11mm      |                                                 |        |