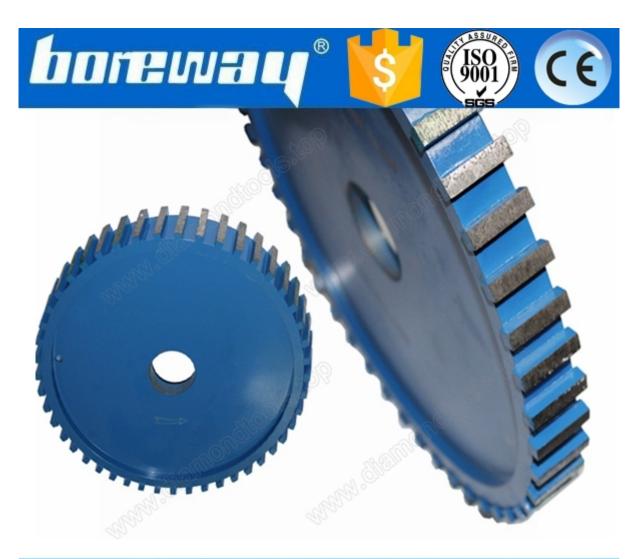

# **Product Description**

<u>China CNC Calibrating Wheel Supplier</u> are designed for thicknessing and calibrating surface of granite,marble,and other stone,also including thecounter.

The segment on the calibrating wheel can removal of the stone uneven part rapidly. It can grinding the shape and thickness what you want quickly.

Mainly used in profiling machine, edge cutting machine, bridge cutting machine. The CNC calibrating wheel including two types, normal calibrating wheel and silent calibrating wheel.

## **Feature:**

- 1. High efficiency and long lifespan.
- 2.Lower noise and environment friendly.
- 3. Making the stone surface thicknessing and calibrating.