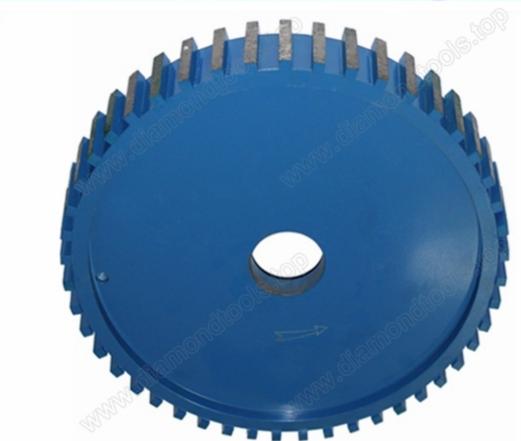

# **Product Description**

<u>China CNC Calibrating Wheel Supplier</u> are designed for thicknessing and calibrating surface of granite,marble,and other stone,also including thecounter.

The segment on the calibrating wheel can removal of the stone uneven part rapidly. It can grinding the shape and thickness what you want quickly.

Mainly used in profiling machine, edge cutting machine, bridge cutting machine. The CNC calibrating wheel including two types, normal calibrating wheel and silent calibrating wheel.

## **Feature:**

- 1. High efficiency and long lifespan.
- 2.Lower noise and environment friendly.
- 3. Making the stone surface thicknessing and calibrating.