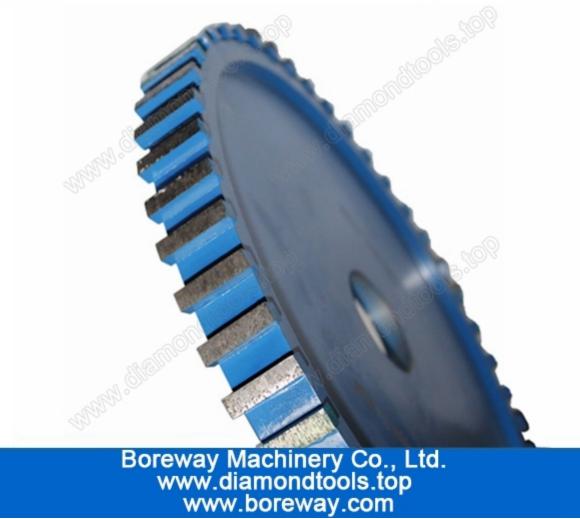

# **Product Description**

<u>China CNC Calibrating Wheel Supplier</u> are designed for thicknessing and calibrating surface of granite,marble,and other stone,also including thecounter.

The segment on the calibrating wheel can removal of the stone uneven part rapidly. It can grinding the shape and thickness what you want quickly.

Mainly used in profiling machine, edge cutting machine, bridge cutting machine. The CNC calibrating wheel including two types, normal calibrating wheel and silent calibrating wheel.

## **Feature:**

- 1. High efficiency and long lifespan.
- 2.Lower noise and environment friendly.
- 3. Making the stone surface thicknessing and calibrating.