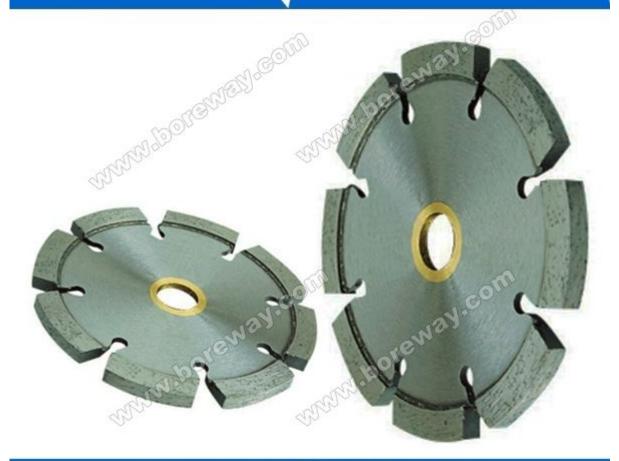

| 6''     | 152     | 6.4       |                           | 8mm            | 12             |                           |
|                                      | 7''     | 178     | 6.4       |                           | 8mm            | 14             |                           |
|                                      | 8''     | 203     | 6.4       |                           | 8mm            | 16             |                           |
|                                      | 9''     | 229     | 6.4       |                           | 8mm            | 18             |                           |

The above specifications are for reference, other specifications can be ordered by customers.

#### **Picture of product:**

Sintered tuck point blade

# boneway<sup>®</sup>



Boreway Machinery Co., Ltd www.boreway.com

## boreway<sup>®</sup>



### Boreway Machinery Co., Ltd www.boreway.com

We also have other diamond tuck point blade for green concrete and bricks.etc