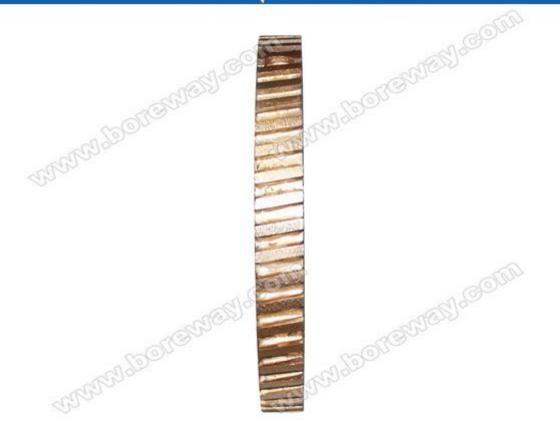

## Introduction:

Sintered flat diamond forming milling wheel also named diamond calibrating wheel. These wheels are designed for thicknessing and calibrating surface of stone.

## **Picture of product:**

Sintered flat diamond forming milling wheel

Boreway Machinery Co., Ltd www.boreway.com

Boreway Machinery Co., Ltd www.boreway.com