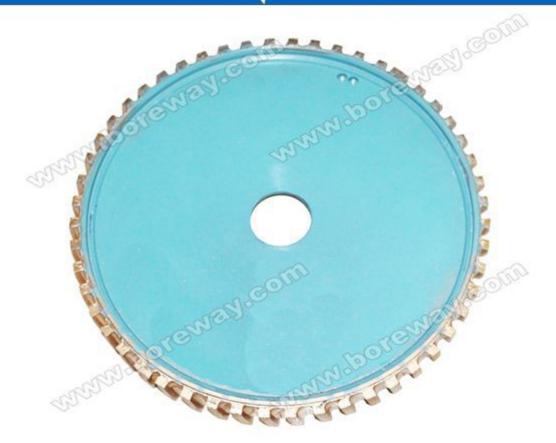

## Introduction:

Sintered flat diamond forming milling wheel also named diamond calibrating wheel. These wheels are designed for thicknessing and calibrating surface of stone.

## **Picture of product:**

Sintered flat diamond forming milling wheel

Boreway Machinery Co., Ltd www.boreway.com

Boreway Machinery Co., Ltd www.boreway.com