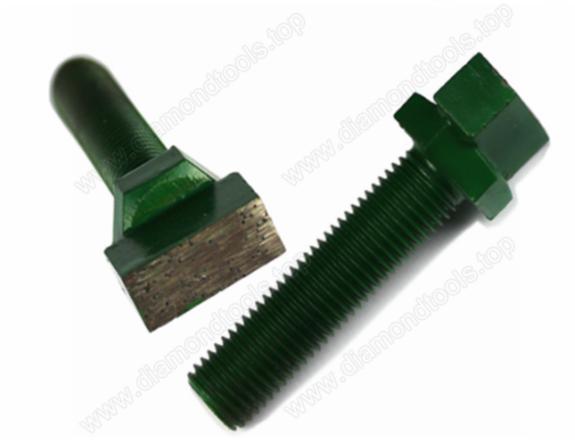

# Introduction:

Single point diamond screw grinding bit for granite are used to grinding ceramic, glass, concrete, stone like granite, marble, sandstone etc. Diamond screw grinding blocks are used to remove surface impurities with high efficiency and good performance.

## Similar product:

Diamond screw grinding block for concrete, diamond screw grinding block for stone

Boreway Machinery Co., Ltd. www.diamondtools.top www.boreway.com