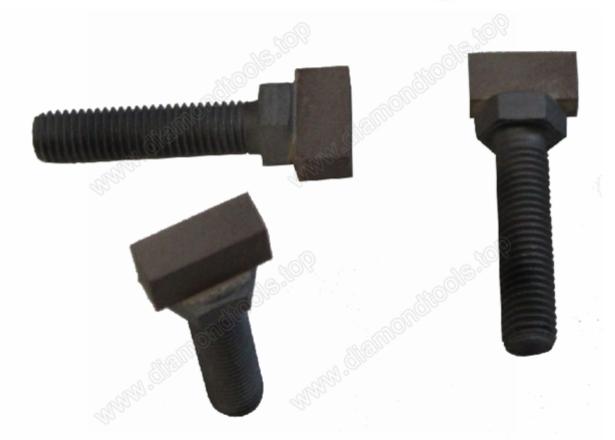

# Introduction:

Single point diamond screw grinding bit for granite are used to grinding ceramic, glass, concrete, stone like granite, marble, sandstone etc. Diamond screw grinding blocks are used to remove surface impurities with high efficiency and good performance.

# **Picture:**

Boreway Machinery Co., Ltd. www.diamondtools.top www.boreway.com