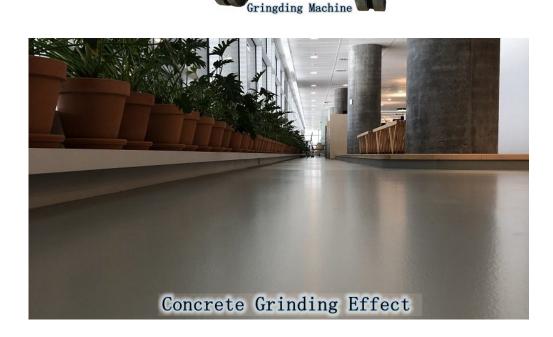

# Single Rectangle Shape Segment Diamond Grinding Wing For Husqvarna Grinding Machine

Diamond Concrete Floor Grinding Plates are the best solution for large areas of thin coating removal, leveling and smoothing high spots in concrete, and work very well for concrete cleaning. Their segments are designed for aggressive grinding of concrete to make short work of your larger projects. These High Quality Diamond Grinding Tools are also ideal for the initial steps in concrete polishing procedures.