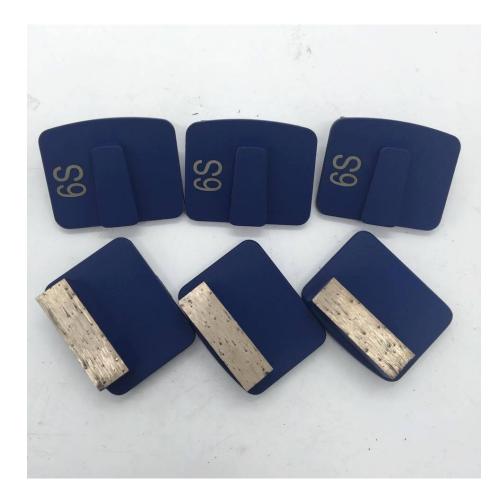

# Single Rectangle Shape Segment Diamond Grinding Wing For Husqvarna Grinding Machine

Diamond Concrete Floor Grinding Plates are the best solution for large areas of thin coating removal, leveling and smoothing high spots in concrete, and work very well for concrete cleaning. Their segments are designed for aggressive grinding of concrete to make short work of your larger projects. These High Quality Diamond Grinding Tools are also ideal for the initial steps in concrete polishing procedures.

#### Single Rectangle Shape Segment Diamond Grinding Wing:

Shape: Single Rectangle

Connection Type:Redi-Lock

#### If you are interested in our products, you can click on me.

**Applications:** 

**Single Rectangle Shape Segment Diamond Grinding Wing** application for all kinds of concrete and terrazzo floors, fine grinding preparation on floor or old floor renovation before polishing. Suitable for general (concrete, stone) grinding use while mostly they are used for paint, glue, epoxy removal and floor coating, high quality and high efficiency, long lifespan.