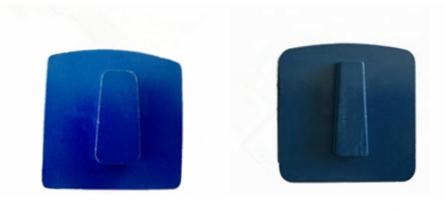

#### Single Rectangle Shape Segment Diamond Grinding Wing:

Shape: Single Rectangle

Connection Type:Redi-Lock

Two Types of Redi Lock Blank

Husqvarna Redi Lock Blank, Perfect Fit in Husqvarna Grinding Machine. Scanmaskin Redi Lock Blank, Perfect Fit in Scanmaskin Grinding Machine.

Husqvarna Redi Lock Blank Scanmaskin Blank