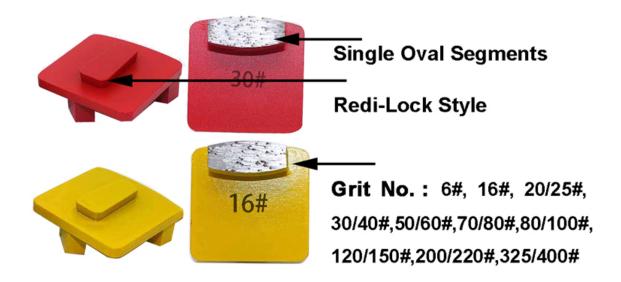

# Single Oval Segments Grinding Diamonds Metal Bond Red Block Grinding Shoes Tools For Concrete Suppliers

#### **Description:**

Single Oval Segments Husqvarna Grinding Shoes is use for Husqvarna Grinder.

**Single Oval Segments Husqvarna Grinding Shoes** have high strength, excellent wear resistance, and a low friction coefficient.

#### **Specification:**

The normal size of Single Oval Segments Husqvarna Grinding Shoes:

| Product Name         | Single Oval Segments Grinding Diamonds Metal Bond Red Block Grinding<br>Shoes Tools For Concrete Suppliers |          |                                      |
|----------------------|------------------------------------------------------------------------------------------------------------|----------|--------------------------------------|
| <b>Segment Shape</b> | Oval Segment                                                                                               | Height   | 10mm,13mm                            |
| Place of Origin      | Fujian, China                                                                                              | Brand    | Boreway                              |
| Item No.             | BW-HU-OS-02                                                                                                | Machine  | Husqvarna grinder                    |
| Application          | Concrete Terrazzo Epoxy floors                                                                             | Material | Diamond and metal powder combination |