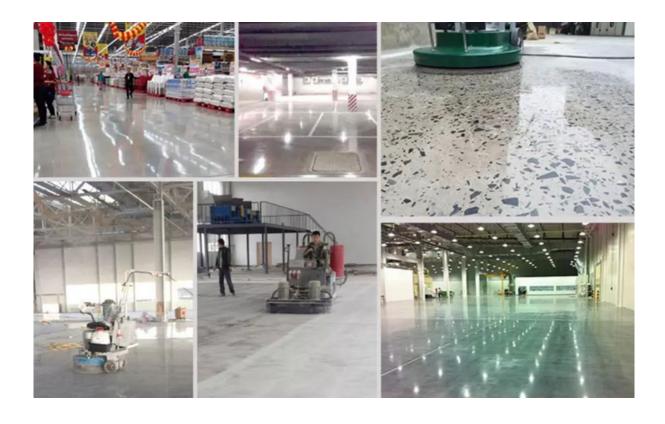

#### **Application:**

Single Oval Segments Husqvarna Grinding Shoes For Husqvarna Grinder, Other Pads Use For Husqvarna, Werkmaster, Lavina, Sti, Htc, Blastrac, Scanmaskin, Klindex, Edco Grinders Etc.

**Single Oval Segments Husqvarna Grinding Shoes** suitable for general (concrete, stone) grinding use while mostly they are used for paint, glue, epoxy removal and floor coating, high quality and high efficiency, long lifespan.