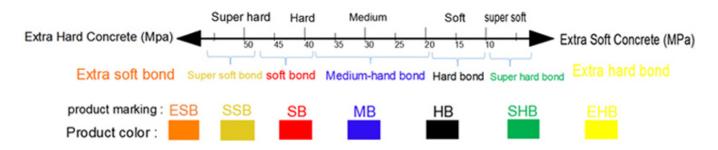

#### **Bond:**

Soft Bond – The metallic powder in the sintered segment wears away quickly releasing dull diamond crystals exposing new abrasive crystals to cut efficiently. Best used on hard surfaces.

Medium Bond - A metal bond strength right between that of soft and hard bonds.

Hard Bond – The bond of the metallic powder in the segment wears away slowly and prevents premature wear against soft, abrasive surfaces.

**Single Oval Segments Husqvarna Grinding Shoes** has developed a very broad range of metal-bond diamond tools to achieve maximum capacity at minimum cost and to suit most types of floor. The matching of various floors and bond is as follows.