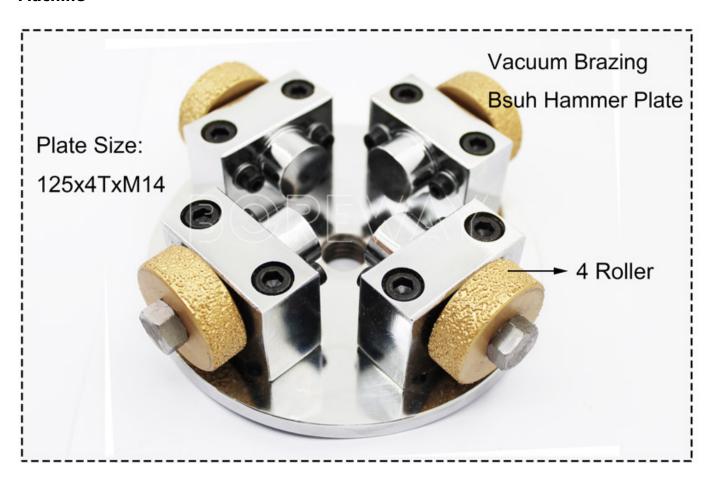

#### **Descriptions:**

The spring in the **single layer vacuum brazing bush hammer plate** can reduce vibration and better grind the concret and stone.

Vacuum brazed bush hammer roller available in fine and coarse finish.

The 125mm single-layer grinding disc is a vacuum brazing grinding wheel with M14 interface.

The sandblasting surface can be adjusted by adjusting the spring on the bush hammer roller, or by adjusting the Bush hammer roller, and by the pressure of the manual machine.

#### Feature:

1. Diameter: D125mm

2. Number of Roller: 4T

- 3. Widely used on granite, marble sandstone to make rough surface. Rollers can be ordered separately for replacement.
- 4. Sandblasting Roller Plate can be used with mixing angle with other women grinding machine.
- 5. There are many styles of Bush hammer roller De, including 30s, 45s, 60s, 72s and 99S grinding wheels with U-shaped support.
- 6.Both enlarging spring's interval to reduce spring elasticity and reducing machine's press can enhance bush hammer vibration to make bush hammered face rough.
- 7. Vacuum in Crushing Sandblasting Bush Hammer Plate is for making coarse sandblasting surface. Mainly used for making anti-slip surfaces on marble, granite, and natural stones.

#### **Specifications:**

The Followings Are The Normal Specifications Of **Single Layer Vacuum Brazing Bush Hammer Plate:** 

| Diameter          | Roller Quantity | Connection | Roller Type                          |
|-------------------|-----------------|------------|--------------------------------------|
| 125mm<br>(5 Inch) | 4T              | M14        | Vacuum Brazing Bush<br>Hammer Roller |

# 125MM Vacuum Brazing Single Layer Rotary Bush Hammer Plate For Portable Machine

D125x3TxM14
Double Layer
High Low Plate