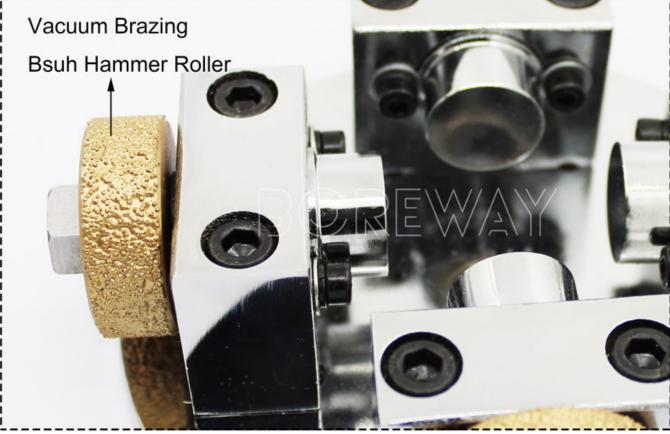

#### **Descriptions:**

The spring in the **single layer vacuum brazing bush hammer plate** can reduce vibration and better grind the concret and stone.

Vacuum brazed bush hammer roller available in fine and coarse finish.

The 125mm single-layer grinding disc is a vacuum brazing grinding wheel with M14 interface.

The sandblasting surface can be adjusted by adjusting the spring on the bush hammer roller, or by adjusting the Bush hammer roller, and by the pressure of the manual machine.

#### Feature:

1. Diameter: D125mm

2. Number of Roller: 4T

- 3. Widely used on granite, marble sandstone to make rough surface. Rollers can be ordered separately for replacement.
- 4. Sandblasting Roller Plate can be used with mixing angle with other women grinding machine.
- 5. There are many styles of Bush hammer roller De, including 30s, 45s, 60s, 72s and 99S grinding wheels with U-shaped support.
- 6.Both enlarging spring's interval to reduce spring elasticity and reducing machine's press can enhance bush hammer vibration to make bush hammered face rough.
- 7. Vacuum in Crushing Sandblasting Bush Hammer Plate is for making coarse sandblasting surface. Mainly used for making anti-slip surfaces on marble, granite, and natural stones.