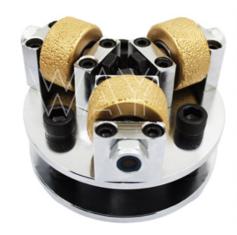

# 125MM Vacuum Brazing Single Layer Rotary Bush Hammer Plate For Portable Machine

D125x3TxM14
Double Layer
High Low Plate

#### **Specifications:**

The Followings Are The Normal Specifications Of **Single Layer Vacuum Brazing Bush Hammer Plate:** 

| Diameter          | Roller Quantity | Connection | Roller Type                          |
|-------------------|-----------------|------------|--------------------------------------|
| 125mm<br>(5 Inch) | 4T              | M14        | Vacuum Brazing Bush<br>Hammer Roller |