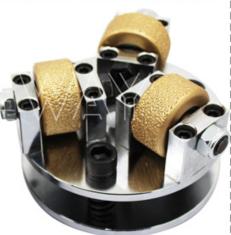

# 125MM Vacuum Brazing Single Layer Rotary Bush Hammer Plate For Portable Machine

D125x3TxM14
Double Layer
High Low Plate