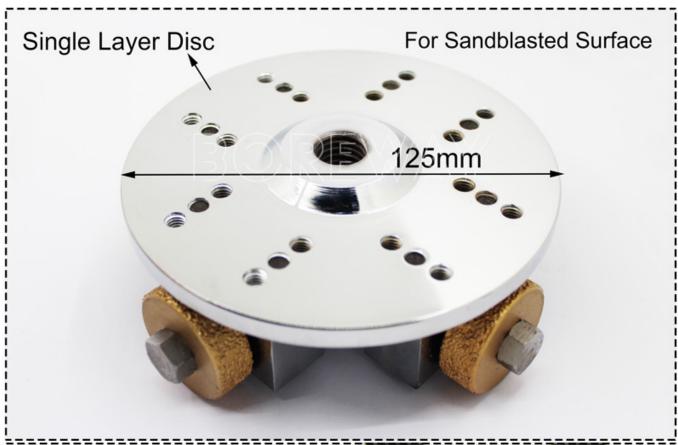

The 125mm single-layer grinding disc is a vacuum brazing grinding wheel with M14 interface.

The sandblasting surface can be adjusted by adjusting the spring on the bush hammer roller, or by adjusting the Bush hammer roller, and by the pressure of the manual machine.

#### **Specifications:**

The Followings Are The Normal Specifications Of **Single Layer Vacuum Brazing Bush Hammer Plate:** 

| Diameter          | Roller Quantity | Connection | Roller Type                          |
|-------------------|-----------------|------------|--------------------------------------|
| 125mm<br>(5 Inch) | 4T              | M14        | Vacuum Brazing Bush<br>Hammer Roller |

# 125MM Vacuum Brazing Single Layer Rotary Bush Hammer Plate For Portable Machine

D125x3TxM14
Double Layer
High Low Plate