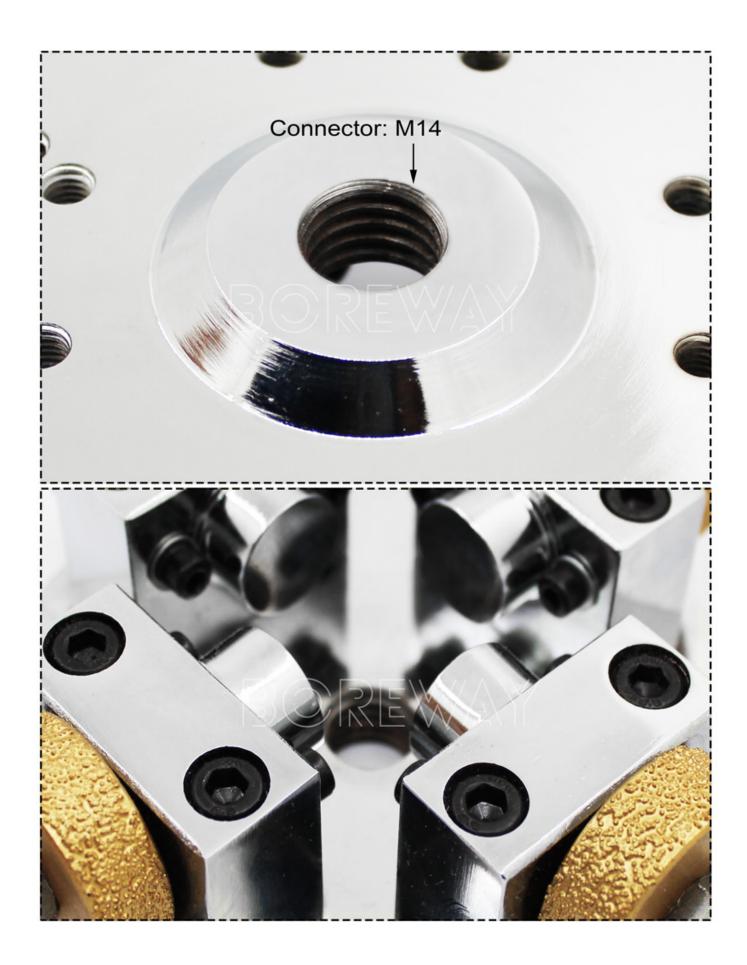

The 125mm single-layer grinding disc is a vacuum brazing grinding wheel with M14 interface.

The sandblasting surface can be adjusted by adjusting the spring on the bush hammer roller, or by adjusting the Bush hammer roller, and by the pressure of the manual machine.

#### **Specifications:**

The Followings Are The Normal Specifications Of **Single Layer Vacuum Brazing Bush Hammer Plate:** 

| Diameter          | Roller Quantity | Connection | Roller Type                          |
|-------------------|-----------------|------------|--------------------------------------|
| 125mm<br>(5 Inch) | 4T              | M14        | Vacuum Brazing Bush<br>Hammer Roller |