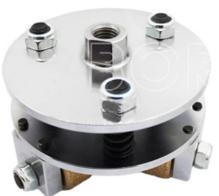

#### **Descriptions:**

The spring in the **single layer vacuum brazing bush hammer plate** can reduce vibration and better grind the concret and stone.

Vacuum brazed bush hammer roller available in fine and coarse finish.

#### Feature:

1. Diameter: D125mm

2. Number of Roller: 4T

- 3. Widely used on granite, marble sandstone to make rough surface. Rollers can be ordered separately for replacement.
- 4. Sandblasting Roller Plate can be used with mixing angle with other women grinding machine.
- 5. There are many styles of Bush hammer roller De, including 30s, 45s, 60s, 72s and 99S grinding wheels with U-shaped support.
- 6.Both enlarging spring's interval to reduce spring elasticity and reducing machine's press can enhance bush hammer vibration to make bush hammered face rough.
- 7. Vacuum in Crushing Sandblasting Bush Hammer Plate is for making coarse sandblasting surface. Mainly used for making anti-slip surfaces on marble, granite, and natural stones.