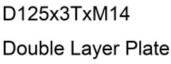

# 125MM Vacuum Brazing Single Layer Rotary Bush Hammer Plate For Portable Machine

D125x3TxM14
Double Layer
High Low Plate

#### **Specifications:**

The Followings Are The Normal Specifications Of **Single Layer Vacuum Brazing Bush Hammer Plate:** 

| Diameter          | Roller Quantity | Connection | Roller Type                          |
|-------------------|-----------------|------------|--------------------------------------|
| 125mm<br>(5 Inch) | 4T              | M14        | Vacuum Brazing Bush<br>Hammer Roller |