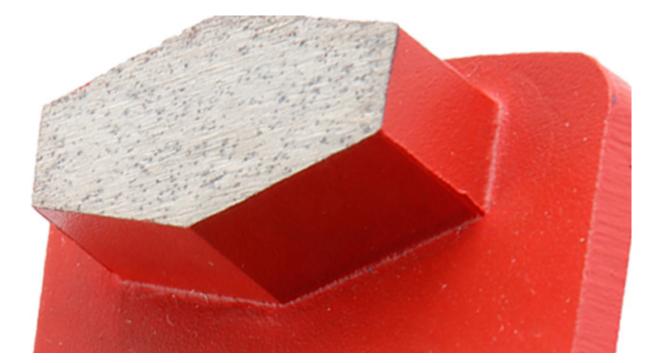

#### Single Hexagon Segment Diamond Grinding Pad

- 1, The packing is firm and exquisite.
- 2, Competitive price and superior quality.
- 3, High efficiency grinding concrete floor.
- 4, Sharp and durable Metal bond diamond.
- 5, Excellent pre-sales and after-sales service.

#### **Description:**

**Single Hexagon Segment Diamond Grinding Pad** suitable for general (concrete,stone) grinding use while mostly they are used for paint, glue, epoxy removal and floor coating, high quality and high efficiency, long lifespan.