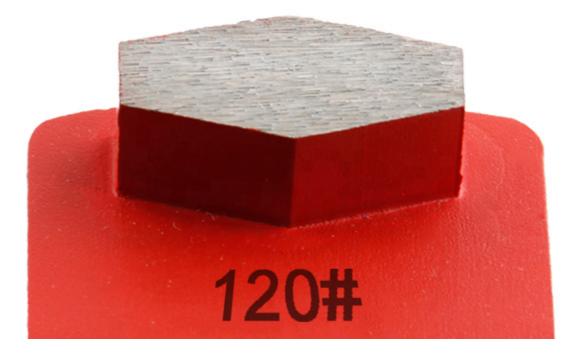

#### Single Hexagon Segment Diamond Grinding Pad

- 1, The packing is firm and exquisite.
- 2, Competitive price and superior quality.
- 3, High efficiency grinding concrete floor.
- 4, Sharp and durable Metal bond diamond.
- 5, Excellent pre-sales and after-sales service.

# Single Hexagon Segment Diamond Grinding Shoe

#### The normal size of Single Hexagon Segment Diamond Grinding Pad:

| Product Name    | China Factory Single Hexagon Segment Diamond Grinding Pad Shoe For Concrete Floor Husqvarna |              |                   |
|-----------------|---------------------------------------------------------------------------------------------|--------------|-------------------|
| Segment Shape   | Hexagon                                                                                     | Segment Size | 33*17/13*8        |
| Place of Origin | Fujian, China                                                                               | Brand        | Boreway           |
| ltem No.        | BW-HU-HS-01                                                                                 | Machine      | Husqvarna Grinder |