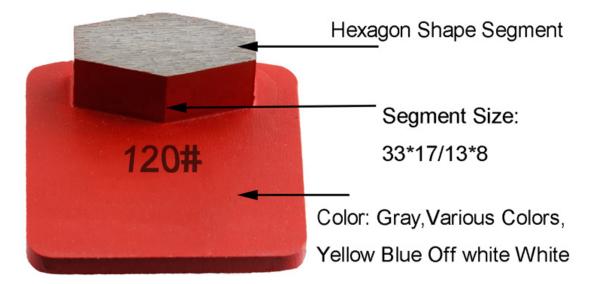

#### Single Hexagon Segment Diamond Grinding Pad

- 1, The packing is firm and exquisite.
- 2, Competitive price and superior quality.
- 3, High efficiency grinding concrete floor.
- 4, Sharp and durable Metal bond diamond.
- 5, Excellent pre-sales and after-sales service.

#### The normal size of Single Hexagon Segment Diamond Grinding Pad:

| Product Name    | China Factory Single Hexagon Segment Diamond Grinding Pad Shoe For Concrete Floor Husqvarna |              |                   |
|-----------------|---------------------------------------------------------------------------------------------|--------------|-------------------|
| Segment Shape   | Hexagon                                                                                     | Segment Size | 33*17/13*8        |
| Place of Origin | Fujian, China                                                                               | Brand        | Boreway           |
| ltem No.        | BW-HU-HS-01                                                                                 | Machine      | Husqvarna Grinder |