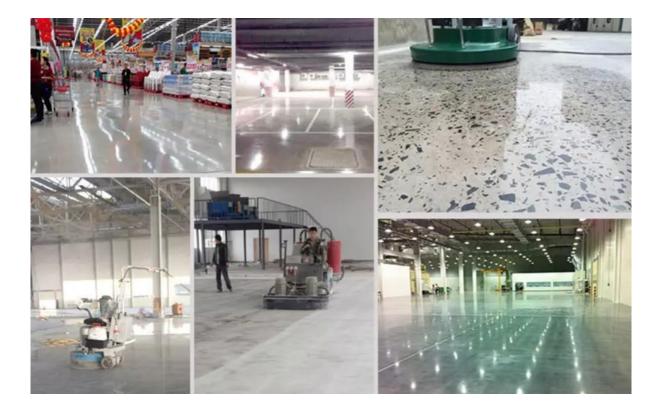

### **Application:**

Single Hexagon Segment Diamond Grinding Pad is use for Husqvarna Grinder.

**Single Hexagon Segment Diamond Grinding Pad** have high strength, excellent wear resistance, and a low friction coefficient.

Metal bond diamonds high grinding efficiency and low grinding force generates less heat in the grinding process.