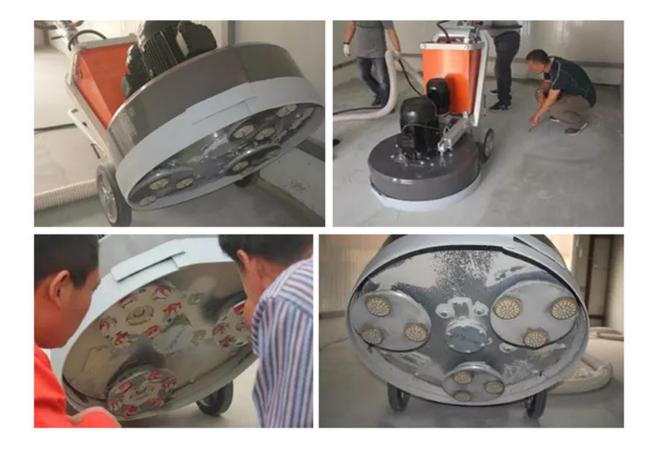

### **Application:**

Single Hexagon Segment Diamond Grinding Pad is use for Husqvarna Grinder.

**Single Hexagon Segment Diamond Grinding Pad** have high strength, excellent wear resistance, and a low friction coefficient.

Metal bond diamonds high grinding efficiency and low grinding force generates less heat in the grinding process.