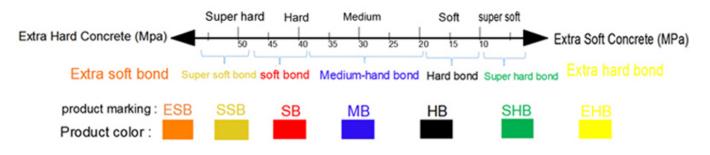

**Single Hexagon Segment Diamond Grinding Pad** has developed a very broad range of metal-bond diamond tools to achieve maximum capacity at minimum cost and to suit most types of floor. The matching of various floors and bond is as follows.

#### Bond:

Soft Bond – The metallic powder in the sintered segment wears away quickly releasing dull diamond crystals exposing new abrasive crystals to cut efficiently. Best used on hard surfaces.

Medium Bond - A metal bond strength right between that of soft and hard bonds.

Hard Bond – The bond of the metallic powder in the segment wears away slowly and prevents premature wear against soft, abrasive surfaces.

Single Hexagon Segment Diamond Grinding Pad, which specialized design for very aggresive, high-performance, long life diamond grinding tools.