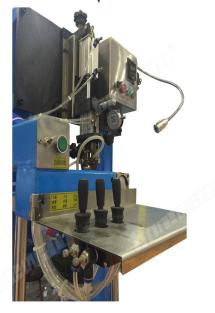

#### **Pictures:**

The following shows are only part of diamond saw blade welding rack, if you want to know more details, please contact us.

welding Machine Rack Front:

Welding Machine Rack Detail :