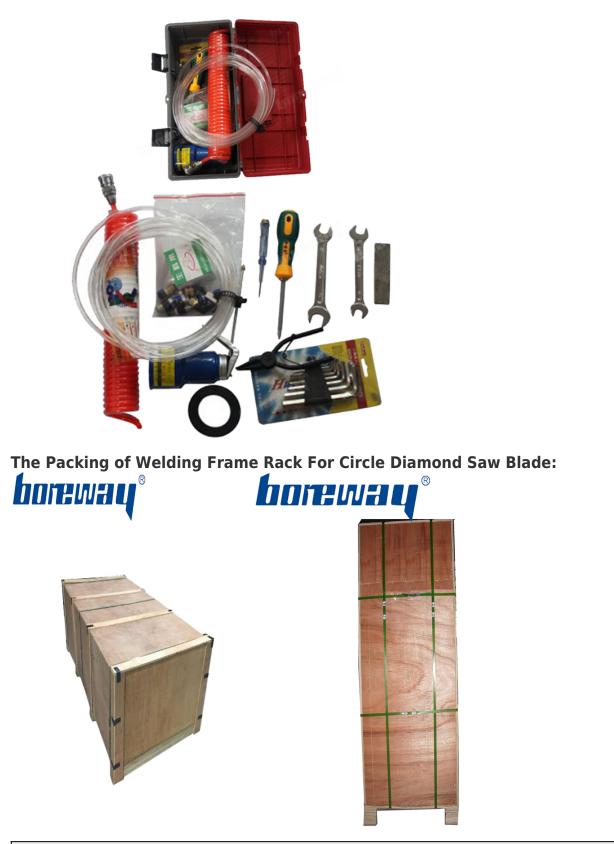

# boreway

boreway

BWM-HJ350 Welding Machine Tool Box

# Packing

Diamond saw blade welding frame rack packing in the wooden. We can also pack the saw blade welding rack according to your requirements. Special specifications need to be negotiated for delivery times.