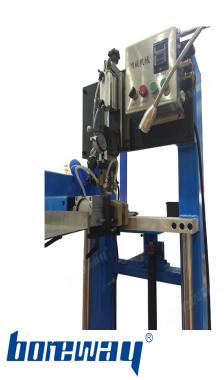

#### **Pictures:**

The following shows are only part of diamond saw blade welding rack, if you want to know more details, please contact us.

welding Machine Rack Front:

Welding Machine Rack Detail :