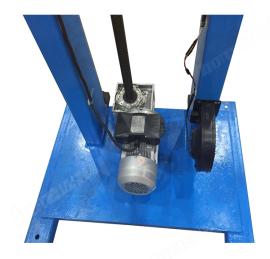

#### **Pictures:**

The following shows are only part of diamond saw blade welding rack, if you want to know more details, please contact us.

welding Machine Rack Front:

Welding Machine Rack Detail :